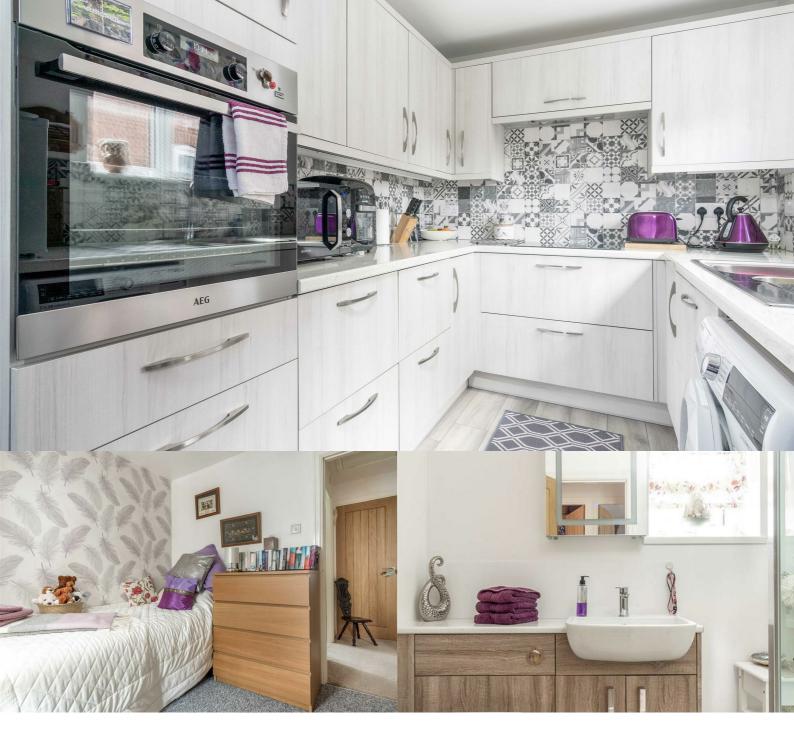

#### Kitchen

4.09m x 2.13m (13'5" x 7'0")

Having a good range of modern base and wall units. Complimentary work surfaces incorporating a one and a half bowl stainless steel sink unit with mixer tap over. Integrated electric oven, electric hob with extractor over. Plumbing for washing machine. With a window to the side elevation and a door into:-

# Bedroom 1

3.54m x 2.76m (11'7" x 9'1")

Having a window to the rear elevation and a radiator.

2.65m x 2.64m (8'8" x 8'8")

Having a door into the conservatory and a radiator.

#### **Shower Room**

Newly installed with a mixer shower and wash basin and wc inset into a vanity unit. Having a window to the side elevation.