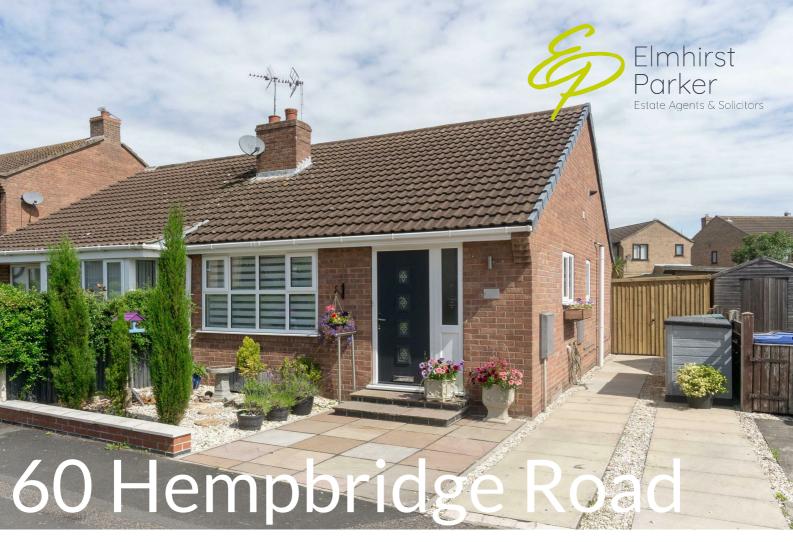

Selby YO8 4XX

Offers in the region of £190,000

- SEMI DETACHED BUNGALOW
- TWO BEDROOMS
- WELL PRESENTED THROUGHOUT
- NEW KITCHEN AND SHOWER ROOM
- CONSERVATORY
- ATTRACTIVE LOW MAINTENANCE GARDENS WITH NEW GAZEBO
- DOUBLE GLAZING WITH NEW WINDOWS
- GAS HEATING WITH COMBI BOILER
- NO ONWARD CHAIN

Welcome to this charming semi-detached bungalow on Hempbridge Road in Selby! This property boasts a well-presented interior with a new kitchen, shower room, and windows, offering a fresh and modern feel to the home. One of the highlights of this property is its attractive low maintenance gardens, perfect for those who enjoy outdoor living without the hassle of extensive upkeep. Additionally, the presence of a gazebo adds a touch of elegance to the outdoor space, providing a lovely spot to relax or entertain guests. If you're looking for a place to call home, this bungalow on Hempbridge Road offers a wonderful opportunity to enjoy comfortable living. Don't miss out on the chance to make this lovely property your own!