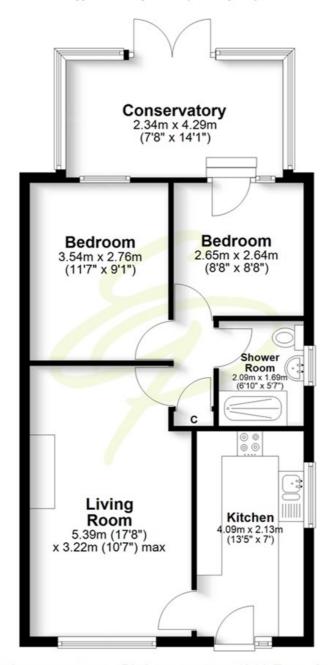

### **Ground Floor**

Approx. 59.8 sq. metres (643.7 sq. feet)

Total area: approx. 59.8 sq. metres (643.7 sq. feet)

All measurements have been taken using laser distance metre or sonic tape measure and therefore may be subject to a small margin of error. Whilst we endeavour to make our sales details accurate and reliable. If there is any point which is of particular importance to you, please contact us and we will be pleased to check the information. Do so particularly if travelling some distance.