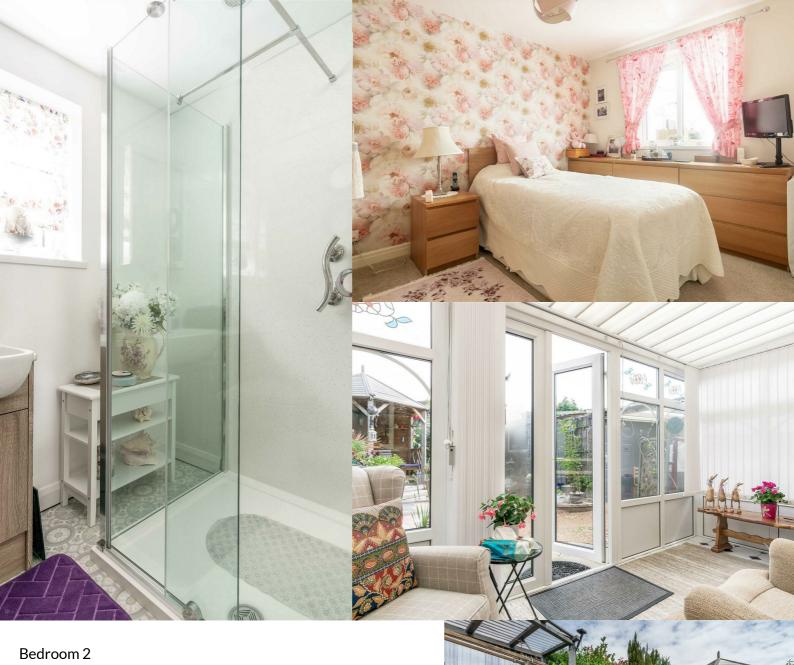

# Bedroom 1

3.54m x 2.76m (11'7" x 9'1")

Having a window to the rear elevation and a radiator.

2.65m x 2.64m (8'8" x 8'8")

Having a door into the conservatory and a radiator.

# Conservatory

Having french doors leading into the rear garden.

#### **Shower Room**

Newly installed with a mixer shower and wash basin and wc inset into a vanity unit. Having a window to the side elevation.

### Outside

The property benefits from attractive low maintenance gardens to the front and rear. The front has a paved and pebbled area and a driveway. The rear garden is split level paving with an arbour and seating area. The gazebo which is new is also included in the sale and provides a delightful seating area.