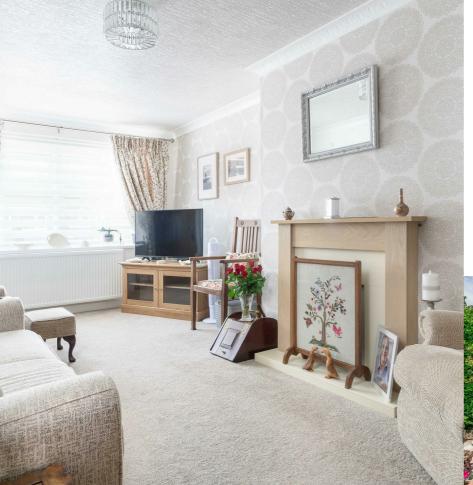

# **Living Room**

5.39m x 3.22m (17'8" x 10'7")

Having a modern fireplace and a window to the front elevation. Radiator. Door into:-