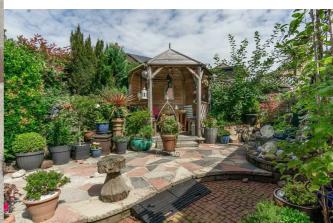

### Outside

The property benefits from attractive low maintenance gardens to the front and rear. The front has a paved and pebbled area and a driveway. The rear garden is split level paving with an arbour and seating area. The gazebo which is new is also included in the sale and provides a delightful seating area.