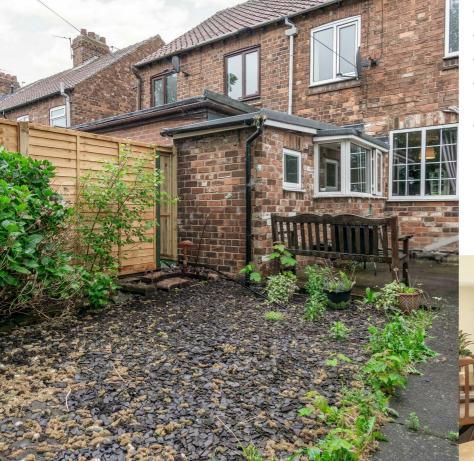

#### Outside

An enclosed forecourted garden to the front with gated access. To the rear is a hardstanding area with a shed and gated access to the rear. On road parking.