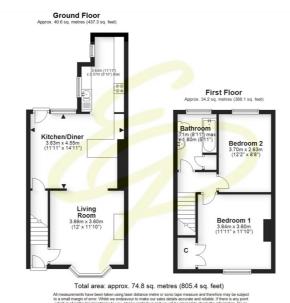

# **Entrance Hall**

Having a UPVC entrance door and stairs off to first

## Living Room

3.66m x 3.60m (12'0" x 11'10")

Having a bay window to the front elevation. Electric fire and a radiator. Opening into:-

### Kitchen/Diner

3.63m x 4.55m (11'10" x 14'11")

Having a range of base and wall units. Integrated electric oven with gas hob over. Two windows to the side elevation. The dining area has a window and door to the rear elevation.

## Landing With doors off.

#### Bedroom 1

3.64m x 3.60m (11'11" x 11'10")

Having a built in cupboard and a window to the front elevation. Radiator.

#### Bedroom 2

3.70m x 2.63m (12'2" x 8'8")

Having a window to the rear elevation and a radiator.

#### Bathroom

2.71 max x 1.8 (8'10" max x 5'10")

Being part tiled and having a white suite comprising panelled bath, wc and wash hand basin. Window to the rear elevation and a radiator. Airing cupboard housing combi boiler.