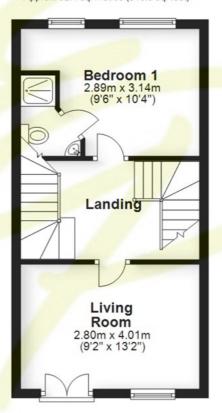

### Living Room

2.80m x 4.01m (9'2" x 13'2")

Having french doors onto a juliet balcony and a window to the front elevation. Radiator.

#### Bedroom 1

3.14m x 2.89m (10'3" x 9'5")

Having two windows to the rear elevation and a radiator.

#### Landing

With doors off and a storage cupboard.

### First Floor

Approx. 32.4 sq. metres (348.8 sq. feet)