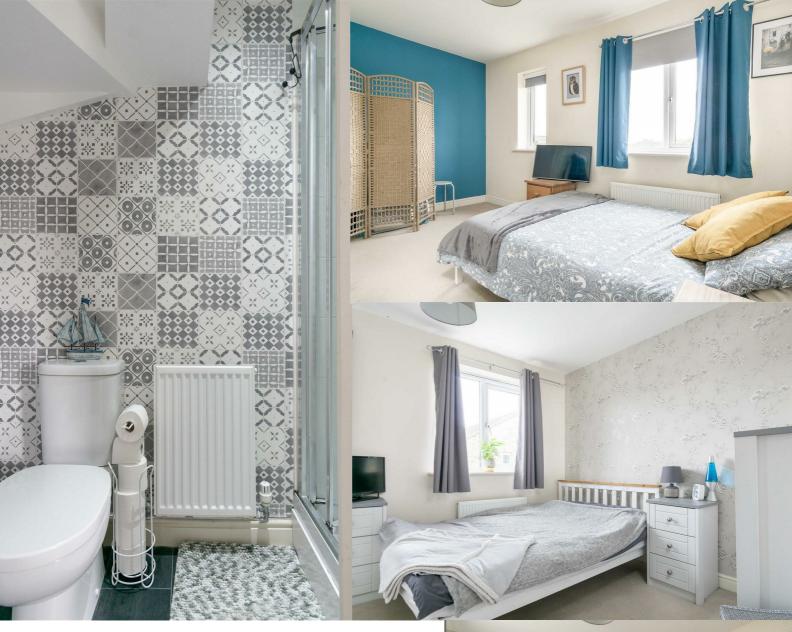

### Bathroom

1.81m x 1.69m (5'11" x 5'6")

Being part tiled and having a white suite comprising panelled bath, wash hand basin and wc. Radiator.

#### Bedroom 1

3.14m x 2.89m (10'3" x 9'5")

Having two windows to the rear elevation and a radiator.

#### Bedroom 2

4.01m x 2.8m (13'1" x 9'2")

Having two windows to the front elevation and a radiator.

#### Bedroom 3

4.01m x 2.95m (13'1" x 9'8")

Having two windows to the rear elevation and a radiator.