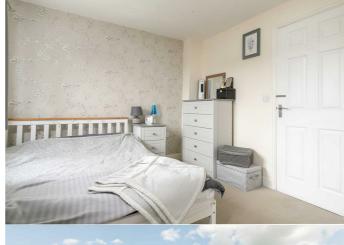

#### Bedroom 1

3.14m x 2.89m (10'3" x 9'5")

Having two windows to the rear elevation and a radiator.

### En-suite

Having a suite comprising shower cubicle, wash hand basin and wc. Radiator.