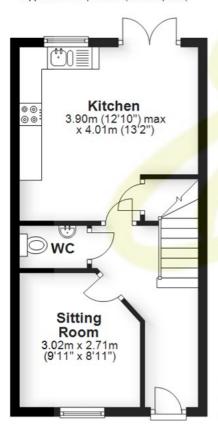

#### Sitting Room

3.02m x 2.71m (9'11" x 8'11")

Having a window to the front elevation and a radiator.

#### **Downstairs Cloakroom**

Having a white suite comprising wc and wash hand basin. Radiator.

#### Kitchen

3.90m x 4.01m (12'10" x 13'2")

Having a range of modern cream fronted units with complimentary work surfaces incorporating a stainless steel sink with mixer tap over. Integrated electric oven with gas hob and stainless steel extractor over. Plumbing for a washing machine and dishwasher. Space for a tall fridge/freezer. With a window and french doors to the rear elevation.

## **Ground Floor**

Approx. 32.4 sq. metres (348.8 sq. feet)