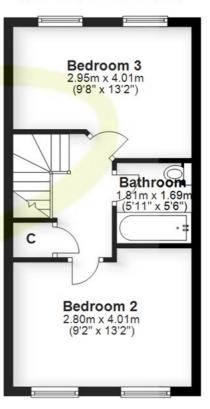

#### Bedroom 2

4.01m x 2.8m (13'1" x 9'2")

Having two windows to the front elevation and a radiator.

#### Bedroom 3

4.01m x 2.95m (13'1" x 9'8")

Having two windows to the rear elevation and a radiator.

### Bathroom

1.81m x 1.69m (5'11" x 5'6")

Being part tiled and having a white suite comprising panelled bath, wash hand basin and wc. Radiator.

### Second Floor

Approx. 32.4 sq. metres (348.8 sq. feet)