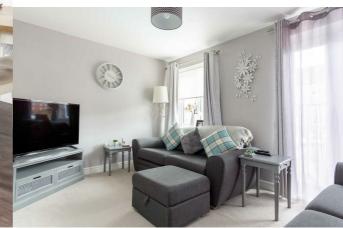

#### Sitting Room

3.02m x 2.71m (9'11" x 8'11")

Having a window to the front elevation and a radiator.

### Living Room

2.80m x 4.01m (9'2" x 13'2")

Having french doors onto a juliet balcony and a window to the front elevation. Radiator.