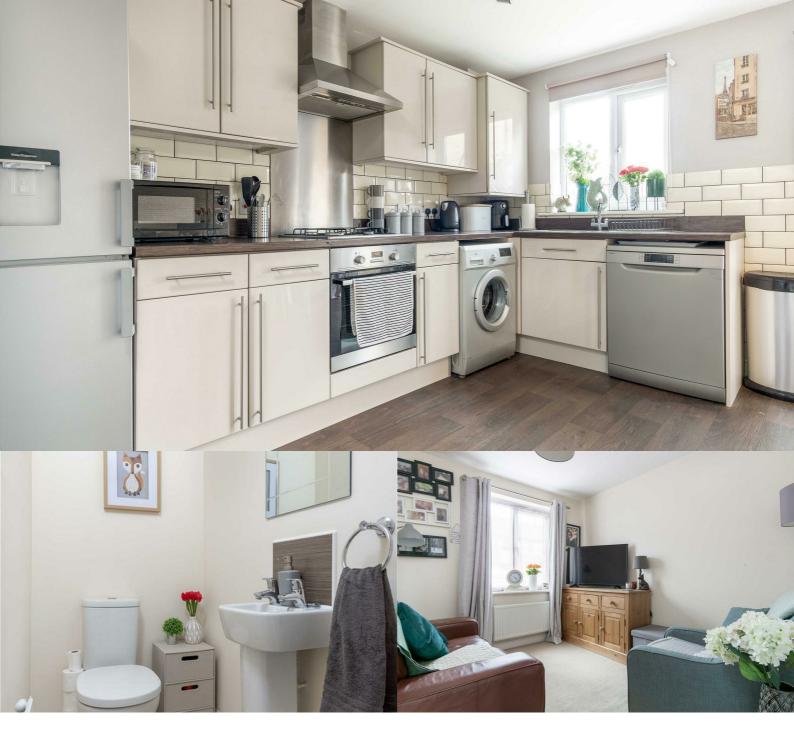

#### Kitchen

3.90m x 4.01m (12'10" x 13'2")

Having a range of modern cream fronted units with complimentary work surfaces incorporating a stainless steel sink with mixer tap over. Integrated electric oven with gas hob and stainless steel extractor over. Plumbing for a washing machine and dishwasher. Space for a tall fridge/freezer. With a window and french doors to the rear elevation.

#### **Downstairs Cloakroom**

Having a white suite comprising wc and wash hand basin. Radiator.

### Bathroom

1.81m x 1.69m (5'11" x 5'6")

Being part tiled and having a white suite comprising panelled bath, wash hand basin and wc. Radiator.