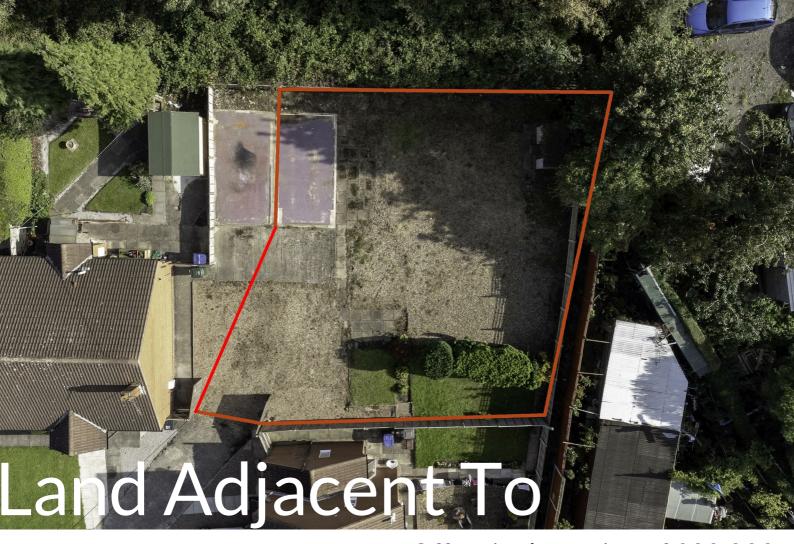

33 Lowfield Road, Barlby Offers in the region of £90,000

- BUILDING PLOT
- OUTLINE PLANNING FOR A BUNGALOW GRANTED DEC 2022
- CUL-DE-SAC LOCATION IN THE CENTRE OF BARLBY VILLAGE

## Note

The second garage space and triangular piece of land to the front of this may be available via separate negotiation with North Yorkshire Council.

Measurements 19.3m x 18.2m

T: 01757 293620

E: epproperty@elmhirstparker.com