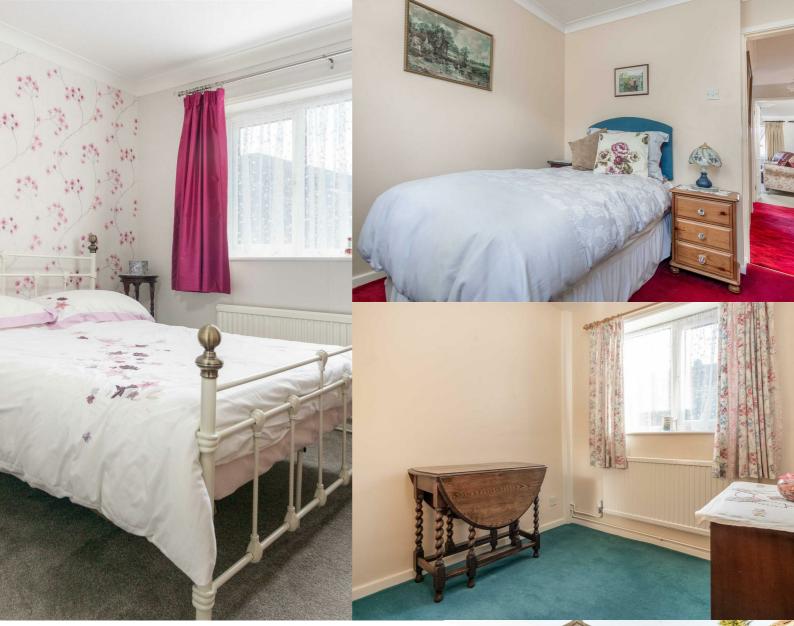

#### Bedroom 1

3.18m x 2.95m (10'5" x 9'8")

Having built in wardrobes and a window to the rear elevation. Radiator.

#### Bedroom 2

2.72m x 2.67m (8'11" x 8'9")

Having a built in wardrobe and a window to the rear elevation. Radiator.

# Bedroom 3

2.25m x 2.23m (7'4" x 7'3")

Having a built in wardrobe and a window to the side elevation. Radiator.