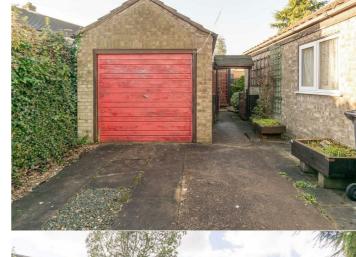

## Outside

To the front is a small lawned area with shrubs and a driveway providing off road parking and leading to the single detached garage. The rear garden is gravelled and paved with mature shrubs and trees and a pergola and potting shed.