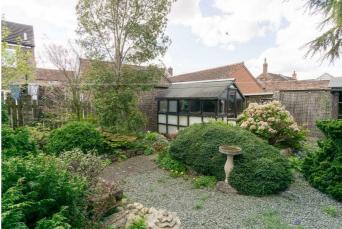

## Outside

To the front is a small lawned area with shrubs and a driveway providing off road parking and leading to the single detached garage. The rear garden is gravelled and paved with mature shrubs and trees and a pergola and potting shed.