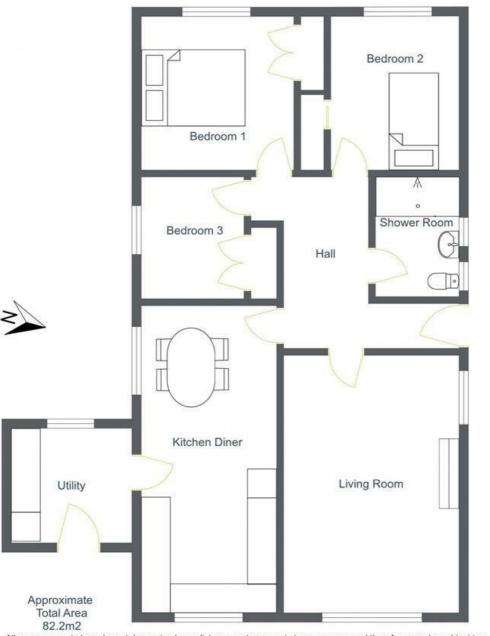

UPVC side entrance door leading into inner hallway with doors and and access to roof space. Radiator.

## **Living Room**

5.32m x 3.63m (17'5" x 11'10")

Having a stone fireplace housing an electric fire. Two windows to the front elevation and a further one to the side. Radiator.

# Kitchen / Diner

6.34m x 2.77m (20'9" x 9'1")

A large open living space with a good sized kitchen area

and ample space for a dining table and chairs. The kitchen has a range of light oak fronted base and wall units. Complimentary work surfaces incorporating a stainless steel sink with mixer tap over. Integrated double electric oven and hob with extractor over. Windows to the front and side elevations. Door into:

## Utility

2.33m x 2.33m (7'7" x 7'7")

Having a stainless steel sink, plumbing for a washing machine and space for a fridge/freezer. Central heating boiler that was installed in 2022. Window to the rear elevation and a UPVC door to the front. Radiator.

#### Bedroom 1

3.18m x 2.95m (10'5" x 9'8")

Having built in wardrobes and a window to the rear elevation. Radiator.

#### Bedroom 2

2.72m x 2.67m (8'11" x 8'9")

Having a built in wardrobe and a window to the rear elevation. Radiator.

# Bedroom 3

2.25m x 2.23m (7'4" x 7'3")

Having a built in wardrobe and a window to the side elevation. Radiator.

# **Shower Room**

2.43m x 1.69m (7'11" x 5'6")

Being fully tiled and having a modern white suite comprising large walk in electric shower, wash hand basin and wc. Two windows to the side elevation and a radiator.