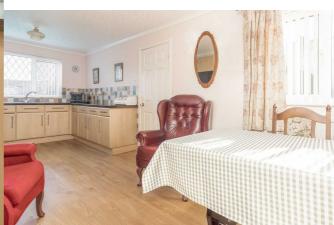

# Kitchen / Diner

6.34m x 2.77m (20'9" x 9'1")

A large open living space with a good sized kitchen area

and ample space for a dining table and chairs. The kitchen has a range of light oak fronted base and wall units. Complimentary work surfaces incorporating a stainless steel sink with mixer tap over. Integrated double electric oven and hob with extractor over. Windows to the front and side elevations. Door into: