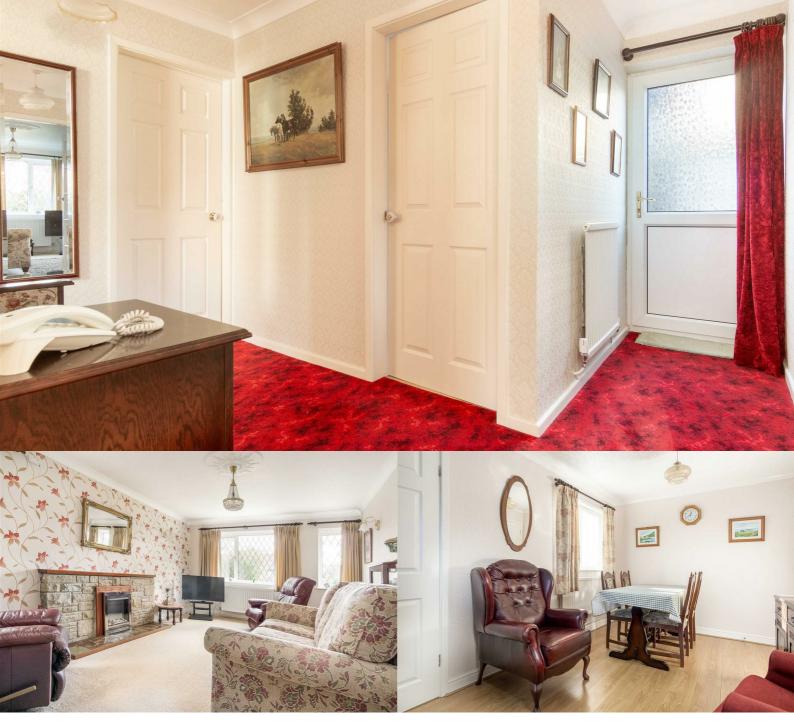

UPVC side entrance door leading into inner hallway with doors and and access to roof space. Radiator.

## **Living Room**

5.32m x 3.63m (17'5" x 11'10")

Having a stone fireplace housing an electric fire. Two windows to the front elevation and a further one to the side. Radiator.