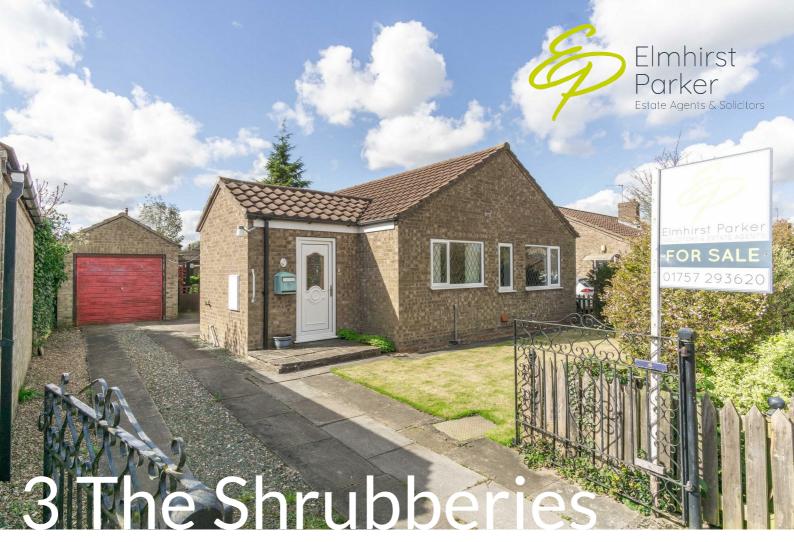

Cliffe YO8 6PW

Offers in the region of £275,000

- DETACHED BUNGALOW
- THREE BEDROOMS
- KITCHEN/DINER SOME 20' IN LENGTH
- SEPARATE UTILITY
- MODERN SHOWER ROOM
- GARDENS TO FRONT AND REAR
- GAS HEATING WITH BOILER INSTALLED 2022
- VILLAGE LOCATION
- NO ONWARD CHAIN

\*\* DETACHED BUNGALOW WITH NO ONWARD CHAIN\*\* Situated in the village of Cliffe this property offers accommodation comprising:- living room, kitchen/diner some 20' in length, separate utility, 3 bedrooms and a modern shower room. Outside are gardens to the front and rear and a garage.

## Outside

To the front is a small lawned area with shrubs and a driveway providing off road parking and leading to the single detached garage. The rear garden is gravelled and paved with mature shrubs and trees and a pergola and potting shed.