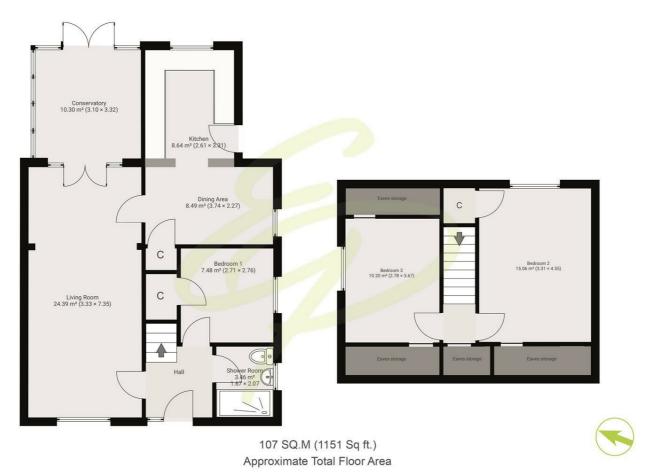

\*\* SEMI-DETACHED DORMER BUNGALOW WITH NO ONWARD CHAIN\*\* Situated in a popular village location and comprising:- entrance hall, living room, kitchen, dining area, conservatory, bedroom 1 and shower room to the ground floor with two further bedrooms to the second. Outside are gardens to the front and rear and garage.

### **Entrance Hall**

With stairs off to the first floor and a radiator. Doors off to living room, shower room and Bedroom 1.

## Bedroom 1

2.76 x 2.71 (9'0" x 8'10")

Having a storage cupboard and a window to the side elevation. Radiator.

## **Shower Room**

2.07 x 1.67 (6'9" x 5'5")

Being half tiled and having a large walk in shower, wash hand

basin and wc. Having a window to the side elevation and a radiator.

# Living Room

7.35 x 3.33 (24'1" x 10'11")

A spacious living space with a window to the front elevation and french doors to the rear giving access to the conservatory. Wall mounted electric fire and a radiator. Door into:-

### **Dining Area**

3.74 x 2.27 (12'3" x 7'5")

Having a storage cupboard and a window to the side elevation. Radiator and opening into:-

### Kitchen

3.31 x 2.61 (10'10" x 8'6")

Having a good range of light oak effect base and wall units. Complimentary work surfaces incorporating a stainless steel sink unit with mixer tap over. Integrated dishwasher, fridge,

## Conservatory

3.32 x 3.10 (10'10" x 10'2")

Being of UPVC construction and having french doors to the rear elevation.

# Bedroom 2

4.55 x 3.31 (14'11" x 10'10")

Having eaves storage and a separate storage cupboard housing combi boiler. Window to the front elevation and a radiator.

### Bedroom 3

3.64 x 2.78 (11'11" x 9'1")

Having eaves storage and a window to the side elevation. Radiator.