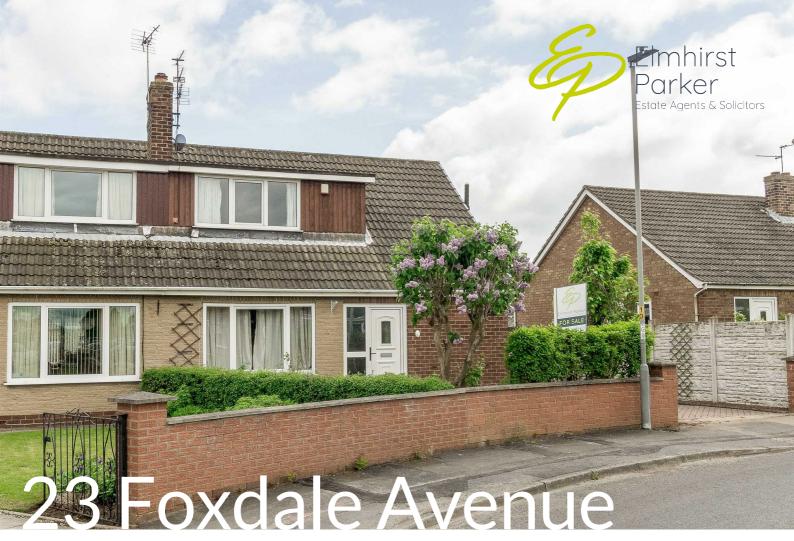

Thorpe Willoughby

**YO8 9NN** 

Offers in the region of £225,000

- SEMI-DETACHED DORMER **BUNGALOW**
- THREE BEDROOMS
- LARGE LIVING ROOM
- CONSERVATORY
- DOWNSTAIRS SHOWER ROOM
- KITCHEN & SEPARATE DINING AREA
- GARDENS TO FRONT AND REAR
- POPULAR VILLAGE LOCATION
- NO ONWARD CHAIN

\*\* SEMI-DETACHED DORMER BUNGALOW WITH NO ONWARD CHAIN\*\* Situated in a popular village location and comprising:- entrance hall, living room, kitchen, dining area, conservatory, bedroom 1 and shower room to the ground floor with two further bedrooms to the second. Outside are gardens to the front and rear and garage.

#### Outside

To the front is a small lawned area with mature shrubs and trees. A block paved driveway to the side leads to the single garage. The enclosed rear garden is also laid to lawn with a paved patio area and fence boundary. There is also a small workshop / potting shed.