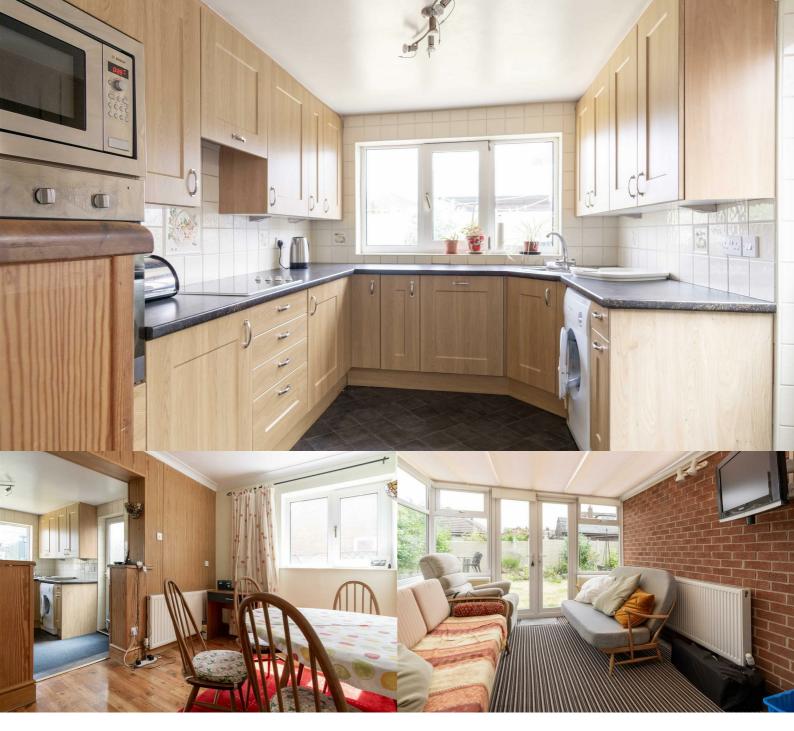

### **Dining Area**

3.74 x 2.27 (12'3" x 7'5")

Having a storage cupboard and a window to the side elevation. Radiator and opening into:-

### Kitchen

3.31 x 2.61 (10'10" x 8'6")

Having a good range of light oak effect base and wall units. Complimentary work surfaces incorporating a stainless steel sink unit with mixer tap over. Integrated dishwasher, fridge,

microwave, electric oven and hob with extractor over. Plumbing for washing machine. Door to the side elevation and a window to the rear.

## Conservatory

3.32 x 3.10 (10'10" x 10'2")

Being of UPVC construction and having french doors to the rear elevation.