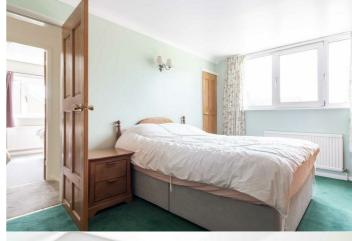

## Bedroom 1

2.76 x 2.71 (9'0" x 8'10")

Having a storage cupboard and a window to the side elevation. Radiator.