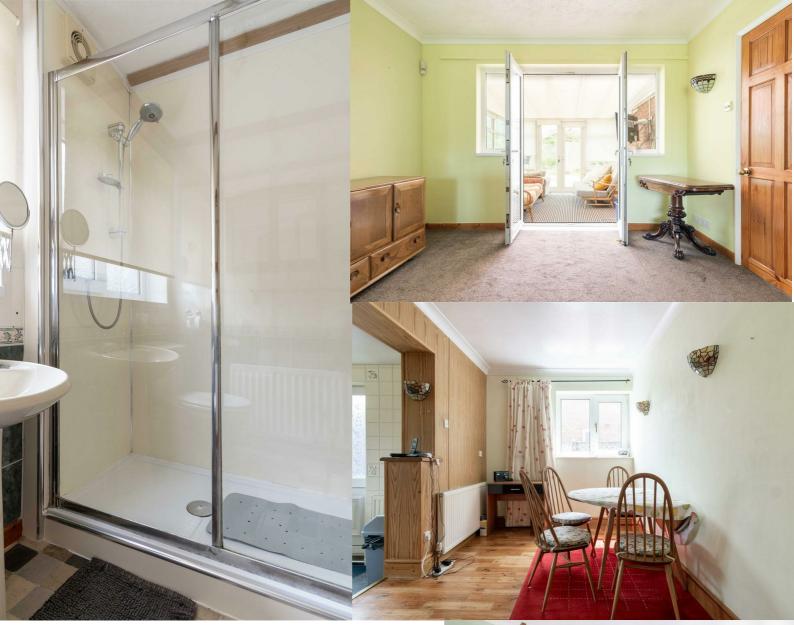

## **Shower Room**

2.07 x 1.67 (6'9" x 5'5")

Being half tiled and having a large walk in shower, wash hand

basin and wc. Having a window to the side elevation and a radiator.

# Living Room

7.35 x 3.33 (24'1" x 10'11")

A spacious living space with a window to the front elevation and french doors to the rear giving access to the conservatory. Wall mounted electric fire and a radiator. Door into:-

### **Dining Area**

3.74 x 2.27 (12'3" x 7'5")

Having a storage cupboard and a window to the side elevation. Radiator and opening into:-

### Kitchen

3.31 x 2.61 (10'10" x 8'6")

Having a good range of light oak effect base and wall units. Complimentary work surfaces incorporating a stainless steel sink unit with mixer tap over. Integrated dishwasher, fridge,

## Conservatory

3.32 x 3.10 (10'10" x 10'2")

Being of UPVC construction and having french doors to the rear elevation.