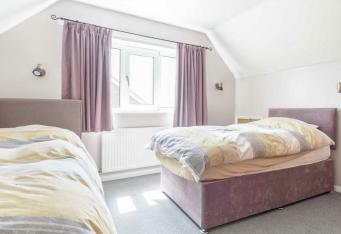

# Bedroom 2

4.55 x 3.31 (14'11" x 10'10")

Having eaves storage and a separate storage cupboard housing combi boiler. Window to the front elevation and a radiator.

### Bedroom 3

3.64 x 2.78 (11'11" x 9'1")

Having eaves storage and a window to the side elevation. Radiator.