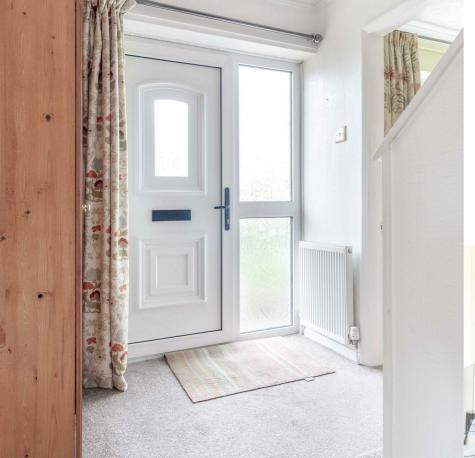

UPVC entrance door leading into:-

### **Entrance Hall**

With stairs off to the first floor and a radiator. Doors off to living room, shower room and Bedroom 1.