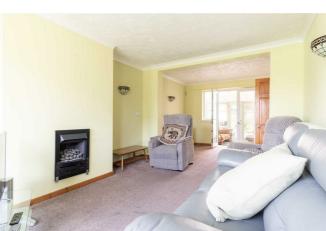

# Living Room

7.35 x 3.33 (24'1" x 10'11")

A spacious living space with a window to the front elevation and french doors to the rear giving access to the conservatory. Wall mounted electric fire and a radiator. Door into:-