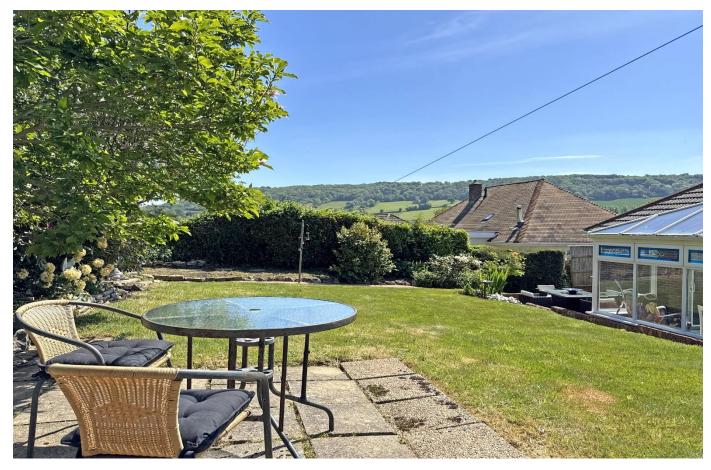

The bungalow stands on an attractive plot with a modern, resin driveway leading to a single garage with electric door. There is an additional loft space and wall mounted boiler.

The front garden is laid to lawn with flowerbed borders and there are gated side paths leading to the rear. The rear garden is of a good size, predominantly laid to lawn, with a patio adjoining the back of the bungalow, timber garden shed, greenhouse and a second patio with views to Salcombe Hill. This attractive garden also offers a very good degree of privacy.