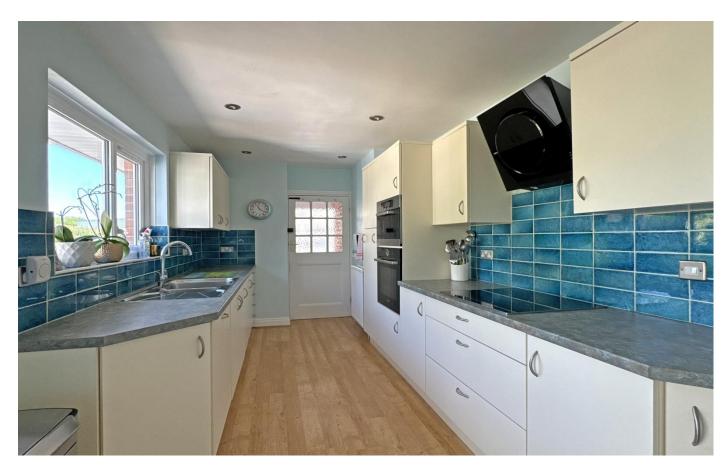

## £635,000 FREEHOLD

An attractive, bay fronted detached bungalow, well presented throughout and situated in a desirable location with views to Salcombe Hill.

Offered for sale with no on-going chain, this attractive detached bungalow presents well throughout, with gas central heating and double glazing. A porch entrance has the original, solid oak front door opening into a spacious hallway with airing cupboard and access hatch to the loft. A dual aspect sitting room has a south facing bay window, with a fine view along Salcombe Hill. The focal point of the room is a contemporary, Gazco. log effect, electric fire with stone surround and mantel. The kitchen is fitted with a good range of modern units to include a full height, pull-out pantry, built-in Miele dishwasher, fridge, induction hob and steam oven, and a Bosch main oven. A rear lobby has a utility room with sink and space and plumbing for a washing machine. Adjoining the kitchen is a good size conservatory with uPVC double glazing on a brick base and with sliding doors opening into the rear garden.