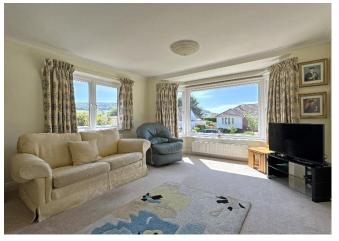

## £635,000 FREEHOLD

An attractive, bay fronted detached bungalow, well presented throughout and situated in a desirable location with views to Salcombe Hill.

Offered for sale with no on-going chain, this attractive detached bungalow presents well throughout, with gas central heating and double glazing. A porch entrance has the original, solid oak front door opening into a spacious hallway with airing cupboard and access hatch to the loft. A dual aspect sitting room has a south facing bay window, with a fine view along Salcombe Hill. The focal point of the room is a contemporary, Gazco. log effect, electric fire with stone surround and mantel. The kitchen is fitted with a good range of modern units to include a full height, pull-out pantry, built-in Miele dishwasher, fridge, induction hob and steam oven, and a Bosch main oven. A rear lobby has a utility room with sink and space and plumbing for a washing machine. Adjoining the kitchen is a good size conservatory with uPVC double glazing on a brick base and with sliding doors opening into the rear garden.