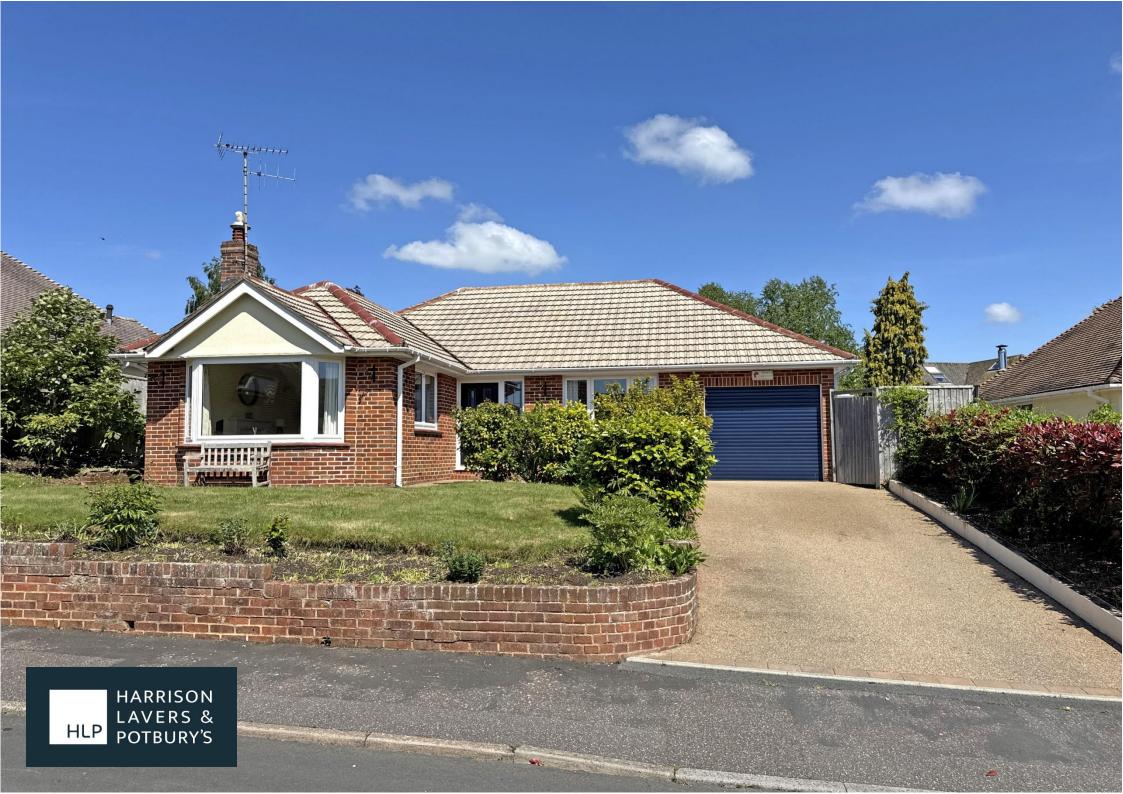

## 6 Yardelands Sidmouth EX10 9LJ

## £635,000 FREEHOLD

An attractive, bay fronted detached bungalow, well presented throughout and situated in a desirable location with views to Salcombe Hill.

Offered for sale with no on-going chain, this attractive detached bungalow presents well throughout, with gas central heating and double glazing. A porch entrance has the original, solid oak front door opening into a spacious hallway with airing cupboard and access hatch to the loft. A dual aspect sitting room has a south facing bay window, with a fine view along Salcombe Hill. The focal point of the room is a contemporary, Gazco. log effect, electric fire with stone surround and mantel. The kitchen is fitted with a good range of modern units to include a full height, pull-out pantry, built-in Miele dishwasher, fridge, induction hob and steam oven, and a Bosch main oven. A rear lobby has a utility room with sink and space and plumbing for a washing machine. Adjoining the kitchen is a good size conservatory with uPVC double glazing on a brick base and with sliding doors opening into the rear garden.

The bungalow stands on an attractive plot with a modern, resin driveway leading to a single garage with electric door. There is an additional loft space and wall mounted boiler.

The front garden is laid to lawn with flowerbed borders and there are gated side paths leading to the rear. The rear garden is of a good size, predominantly laid to lawn, with a patio adjoining the back of the bungalow, timber garden shed, greenhouse and a second patio with views to Salcombe Hill. This attractive garden also offers a very good degree of privacy.