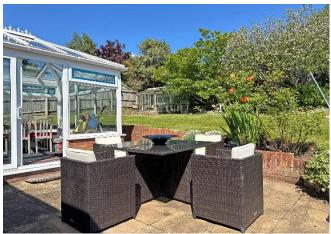

The bungalow stands on an attractive plot with a modern, resin driveway leading to a single garage with electric door. There is an additional loft space and wall mounted boiler.

The front garden is laid to lawn with flowerbed borders and there are gated side paths leading to the rear. The rear garden is of a good size, predominantly laid to lawn, with a patio adjoining the back of the bungalow, timber garden shed, greenhouse and a second patio with views to Salcombe Hill. This attractive garden also offers a very good degree of privacy.