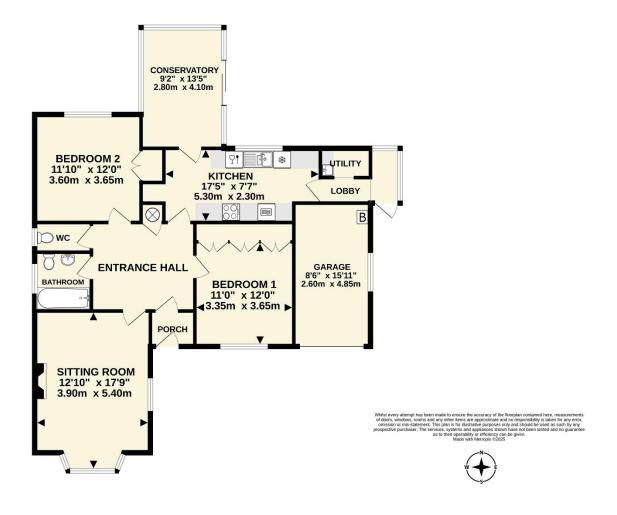

## £635,000 FREEHOLD

An attractive, bay fronted detached bungalow, well presented throughout and situated in a desirable location with views to Salcombe Hill.

Offered for sale with no on-going chain, this attractive detached bungalow presents well throughout, with gas central heating and double glazing. A porch entrance has the original, solid oak front door opening into a spacious hallway with airing cupboard and access hatch to the loft. A dual aspect sitting room has a south facing bay window, with a fine view along Salcombe Hill. The focal point of the room is a contemporary, Gazco. log effect, electric fire with stone surround and mantel. The kitchen is fitted with a good range of modern units to include a full height, pull-out pantry, built-in Miele dishwasher, fridge, induction hob and steam oven, and a Bosch main oven. A rear lobby has a utility room with sink and space and plumbing for a washing machine. Adjoining the kitchen is a good size conservatory with uPVC double glazing on a brick base and with sliding doors opening into the rear garden.

The main bedroom has a south facing window, again taking in the views along Salcombe Hill and has a good range of fitted wardrobes. There is a second double bedroom with a built-in wardrobe. The bathroom has a modern, Ideal Standard suite with an electric, Mira shower over the bath, adjacent to which is a separate WC - both rooms have Amtico flooring.

The bungalow stands on an attractive plot with a modern, resin driveway leading to a single garage with electric door. There is an additional loft space and wall mounted boiler.

The front garden is laid to lawn with flowerbed borders and there are gated side paths leading to the rear. The rear garden is of a good size, predominantly laid to lawn, with a patio adjoining the back of the bungalow, timber garden shed, greenhouse and a second patio with views to Salcombe Hill. This attractive garden also offers a very good degree of privacy.