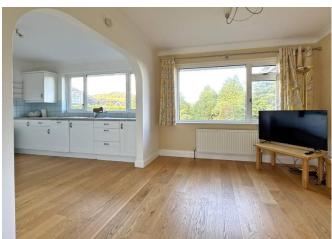

## £465,000 FREEHOLD

A good size, detached bungalow with en suite main bedroom, views to Core Hill and less than one mile from a range of amenities including Waitrose. Offered with no chain.

This detached bungalow provides proportioned accommodation with gas central heating and double glazing throughout. A spacious entrance hall leads to a double aspect sitting room with a west facing window to the front. The open plan kitchen/dining room has two rear facing windows, enjoying a pleasant view over the garden to Core Hill in the distance. The kitchen is fitted with a range of units that include a built-in oven, hob, dishwasher and fridge/freezer. A rear lobby leads to the utility room with WC and plumbing for a washing machine, and a connecting door to the garage where there is a wall mounted gas combination boiler.