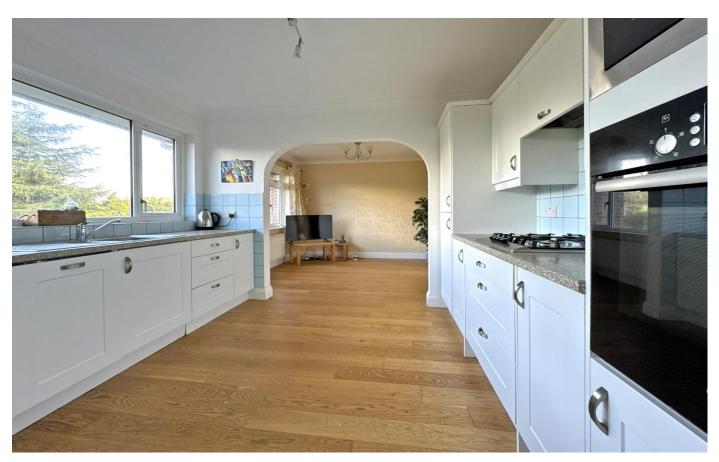

## £465,000 FREEHOLD

A good size, detached bungalow with en suite main bedroom, views to Core Hill and less than one mile from a range of amenities including Waitrose. Offered with no chain.

This detached bungalow provides proportioned accommodation with gas central heating and double glazing throughout. A spacious entrance hall leads to a double aspect sitting room with a west facing window to the front. The open plan kitchen/dining room has two rear facing windows, enjoying a pleasant view over the garden to Core Hill in the distance. The kitchen is fitted with a range of units that include a built-in oven, hob, dishwasher and fridge/freezer. A rear lobby leads to the utility room with WC and plumbing for a washing machine, and a connecting door to the garage where there is a wall mounted gas combination boiler.