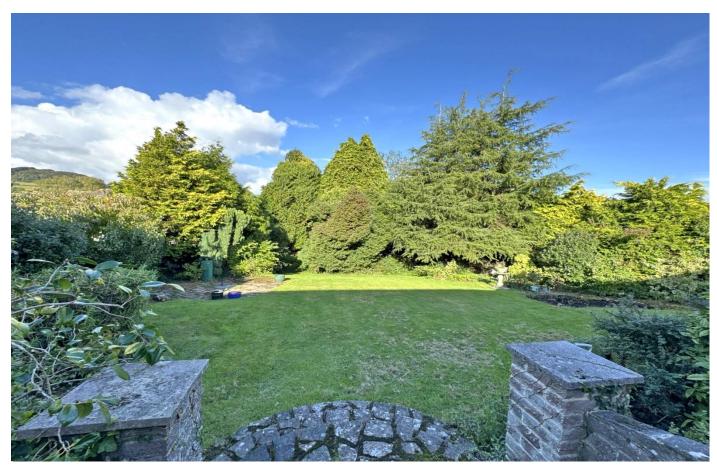

To the front of the property a driveway provides off road parking and leads to the single garage. The garden is laid to lawn with a westerly aspect. To the southern side of the bungalow is lawn garden and a uPVC double glazed conservatory. To the rear and having an easterly aspect is a lawn garden with mature beds and borders, a vegetable plot, patio and timber garden shed.

Balfours is situated in the popular residential area of Woolbrook and at its junction with Woolbrook Road is within short walking distance of a good range of amenities. These include Lidl, a bakery, convenience store and coffee shop and regular bus services to the surrounding area. Waitrose, a modern doctor's surgery, the town centre and seafront are a little over one mile away.