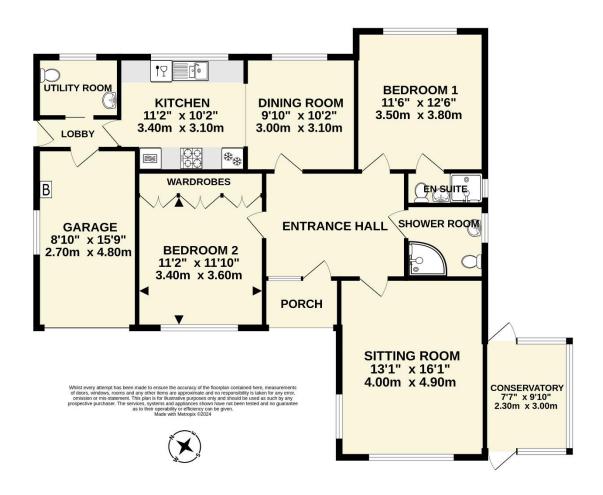

## £465,000 FREEHOLD

A good size, detached bungalow with en suite main bedroom, views to Core Hill and less than one mile from a range of amenities including Waitrose. Offered with no chain.

This detached bungalow provides proportioned accommodation with gas central heating and double glazing throughout. A spacious entrance hall leads to a double aspect sitting room with a west facing window to the front. The open plan kitchen/dining room has two rear facing windows, enjoying a pleasant view over the garden to Core Hill in the distance. The kitchen is fitted with a range of units that include a built-in oven, hob, dishwasher and fridge/freezer. A rear lobby leads to the utility room with WC and plumbing for a washing machine, and a connecting door to the garage where there is a wall mounted gas combination boiler.

The main bedroom has a rear facing window again with the view towards Core Hill and an en suite shower room is fitted with a modern white suite. The second bedroom is a good size double room with a range of built-in wardrobes and a front facing aspect. The main shower room is again fitted with a modern white suite.

To the front of the property a driveway provides off road parking and leads to the single garage. The garden is laid to lawn with a westerly aspect. To the southern side of the bungalow is lawn garden and a uPVC double glazed conservatory. To the rear and having an easterly aspect is a lawn garden with mature beds and borders, a vegetable plot, patio and timber garden shed.

## **GROUND FLOOR**

**VIEWING** Strictly by appointment with the agents.

**IMPORTANT NOTICE** If you request a viewing of a property, we the Agent will require certain pieces of personal information from you in order to provide a professional service to both you and our clients. The personal information you provide may be shared with our client, but will not be passed to third parties without your consent. The Agent has not tested any apparatus, equipment, appliance, fixtures, fittings or services and so cannot verify that they are in working order, or fit for the purpose. A Buyer is advised to obtain verification from their solicitor and/or surveyor. References to the tenure/outgoings/charges of a property are based on information supplied by the seller - the Agent has not had sight of the title documents. A Buyer is advised to obtain verification from their solicitor. Items shown in photographs/floor plans are not included unless specifically mentioned within the sale particulars. They may be available by separate negotiation. Buyers must check the availability of any property and make an appointment to view before embarking on a journey to view a property.