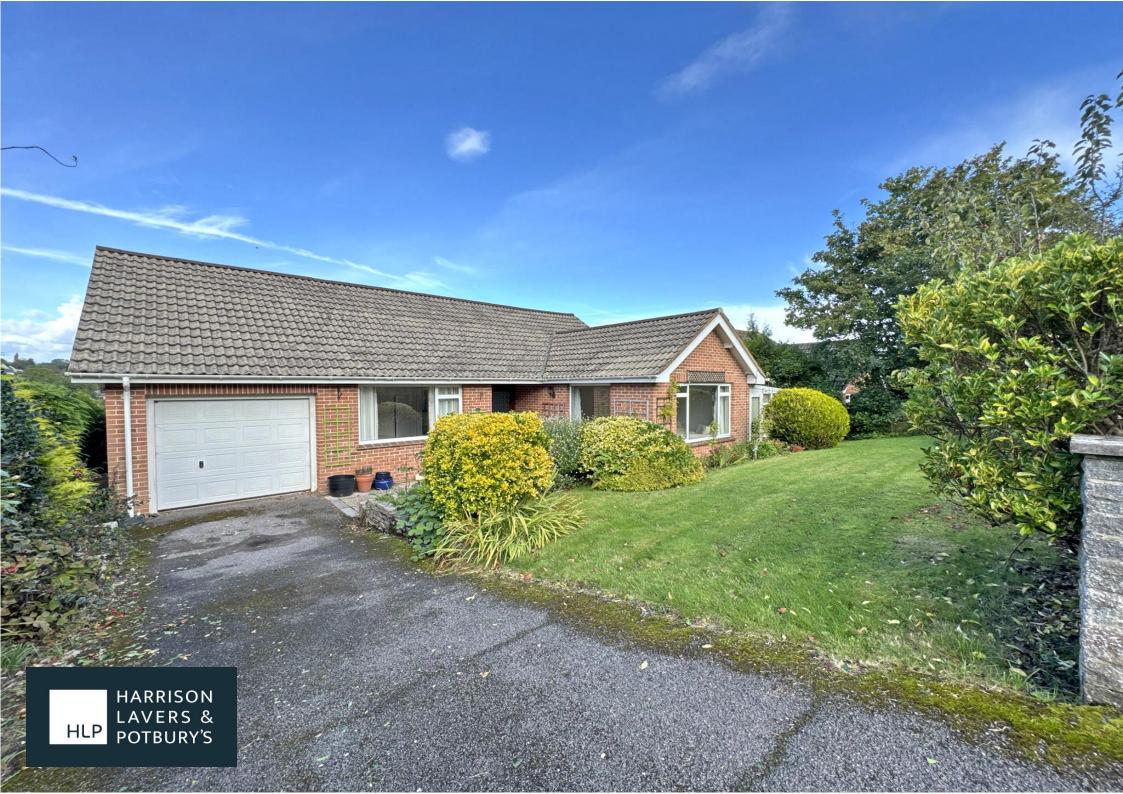

## 17 Balfours Sidmouth EX10 9EF

## £465,000 FREEHOLD

A good size, detached bungalow with en suite main bedroom, views to Core Hill and less than one mile from a range of amenities including Waitrose. Offered with no chain.

This detached bungalow provides proportioned accommodation with gas central heating and double glazing throughout. A spacious entrance hall leads to a double aspect sitting room with a west facing window to the front. The open plan kitchen/dining room has two rear facing windows, enjoying a pleasant view over the garden to Core Hill in the distance. The kitchen is fitted with a range of units that include a built-in oven, hob, dishwasher and fridge/freezer. A rear lobby leads to the utility room with WC and plumbing for a washing machine, and a connecting door to the garage where there is a wall mounted gas combination boiler.

To the front of the property a driveway provides off road parking and leads to the single garage. The garden is laid to lawn with a westerly aspect. To the southern side of the bungalow is lawn garden and a uPVC double glazed conservatory. To the rear and having an easterly aspect is a lawn garden with mature beds and borders, a vegetable plot, patio and timber garden shed.

Balfours is situated in the popular residential area of Woolbrook and at its junction with Woolbrook Road is within short walking distance of a good range of amenities. These include Lidl, a bakery, convenience store and coffee shop and regular bus services to the surrounding area. Waitrose, a modern doctor's surgery, the town centre and seafront are a little over one mile away.