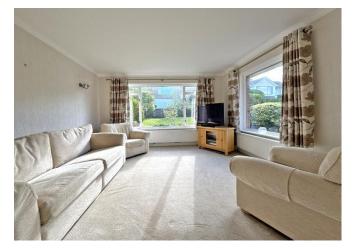

## £465,000 FREEHOLD

A good size, detached bungalow with en suite main bedroom, views to Core Hill and less than one mile from a range of amenities including Waitrose. Offered with no chain.

This detached bungalow provides proportioned accommodation with gas central heating and double glazing throughout. A spacious entrance hall leads to a double aspect sitting room with a west facing window to the front. The open plan kitchen/dining room has two rear facing windows, enjoying a pleasant view over the garden to Core Hill in the distance. The kitchen is fitted with a range of units that include a built-in oven, hob, dishwasher and fridge/freezer. A rear lobby leads to the utility room with WC and plumbing for a washing machine, and a connecting door to the garage where there is a wall mounted gas combination boiler.