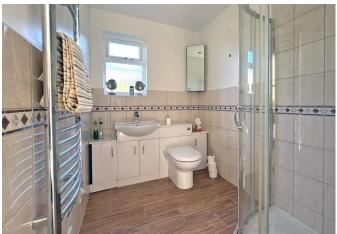

The main bedroom has a rear facing window again with the view towards Core Hill and an en suite shower room is fitted with a modern white suite. The second bedroom is a good size double room with a range of built-in wardrobes and a front facing aspect. The main shower room is again fitted with a modern white suite.