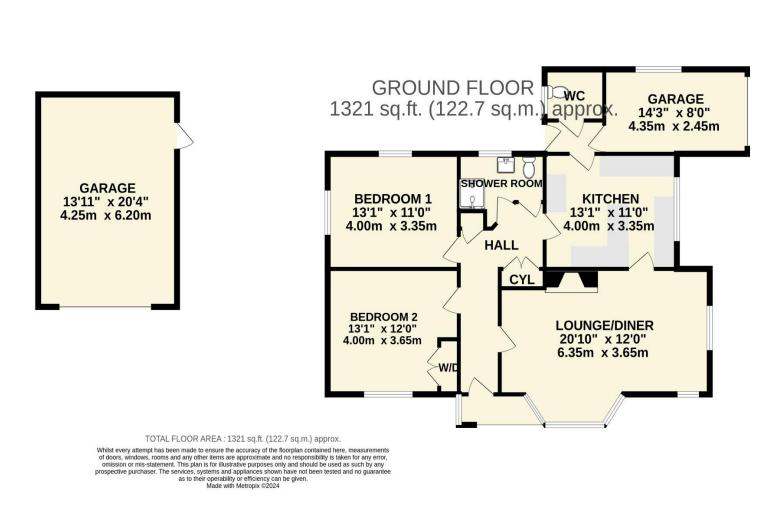

The property occupies a corner site, with the majority of the garden being to the rear and enjoying privacy. The gardens are mainly laid to lawn with adjoining shrub borders and there are various patio areas along with a uPVC double glazed summerhouse, which is now in need of repair. There is the original integral garage which has a personal door into the bungalow and in more recent years a larger garage has been built within the rear garden and has a further adjoining driveway.

On entering the bungalow an entrance hall has a cloaks and an airing cupboard off and the lounge/dining room is of a good size enjoying a lovely south and easterly aspect with wide bay window and a tiled fireplace with gas fire.

The kitchen connects to the entrance hall, along with the lounge/dining room and has a range of storage units along with worksurfaces and there is a built in split level oven, gas hob and cooker hood. Adjoining the kitchen is a rear lobby and WC. The rear lobby gives direct access into the integral garage and the rear garden.

There are two bedrooms, one having a fitted wardrobe and there is a separate shower room comprising a shower cubicle, wash basin and WC.

The property is now in need of modernisation throughout. UPVC double glazed windows and gas fired central heating are installed, the gas boiler being housed in the integral garage.