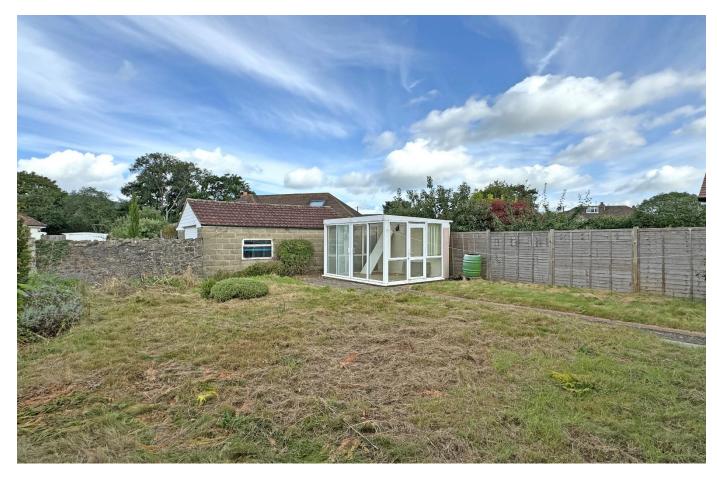

The property occupies a corner site, with the majority of the garden being to the rear and enjoying privacy. The gardens are mainly laid to lawn with adjoining shrub borders and there are various patio areas along with a uPVC double glazed summerhouse, which is now in need of repair. There is the original integral garage which has a personal door into the bungalow and in more recent years a larger garage has been built within the rear garden and has a further adjoining driveway.