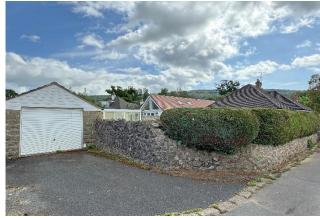

The property occupies a corner site, with the majority of the garden being to the rear and enjoying privacy. The gardens are mainly laid to lawn with adjoining shrub borders and there are various patio areas along with a uPVC double glazed summerhouse, which is now in need of repair. There is the original integral garage which has a personal door into the bungalow and in more recent years a larger garage has been built within the rear garden and has a further adjoining driveway.