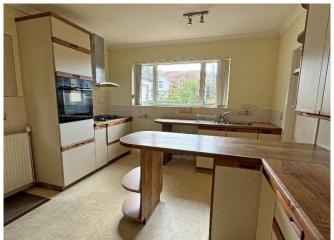

The kitchen connects to the entrance hall, along with the lounge/dining room and has a range of storage units along with worksurfaces and there is a built in split level oven, gas hob and cooker hood. Adjoining the kitchen is a rear lobby and WC. The rear lobby gives direct access into the integral garage and the rear garden.