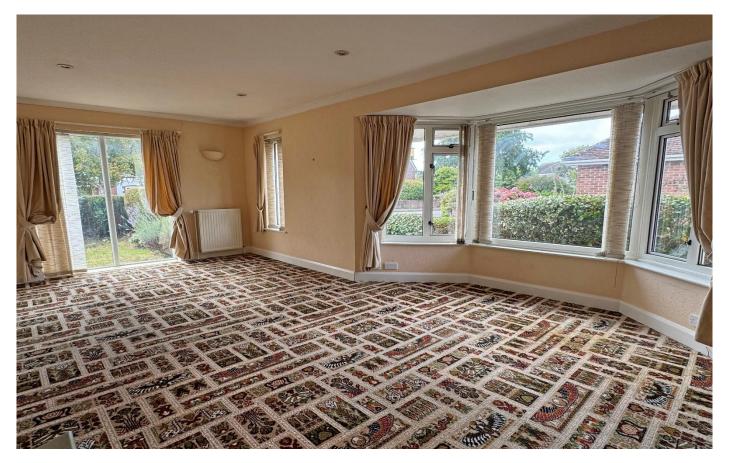

On entering the bungalow an entrance hall has a cloaks and an airing cupboard off and the lounge/dining room is of a good size enjoying a lovely south and easterly aspect with wide bay window and a tiled fireplace with gas fire.