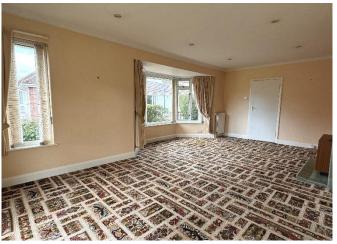

On entering the bungalow an entrance hall has a cloaks and an airing cupboard off and the lounge/dining room is of a good size enjoying a lovely south and easterly aspect with wide bay window and a tiled fireplace with gas fire.