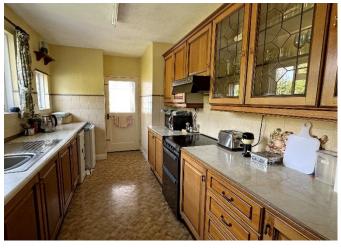

The property is now in need of general modernisation throughout. Gas fired central heating and double glazed windows are installed.

On entering the property via an entrance porch there is a spacious reception hall. The sitting room enjoys a dual aspect with bay window, having views to Salcombe Hill and there is a tiled fireplace with a gas fire. The kitchen is to the rear of the bungalow and overlooks the garden and adjoining this is a dining room which has sliding patio doors. The kitchen is fitted with a range of matching units and worksurfaces and there is a freestanding electric cooker with cooker hood over and a freestanding fridge/freezer.