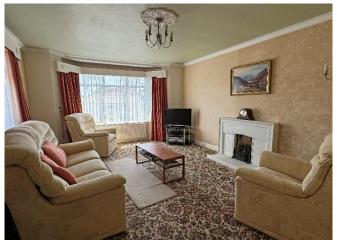

The property is now in need of general modernisation throughout. Gas fired central heating and double glazed windows are installed.

On entering the property via an entrance porch there is a spacious reception hall. The sitting room enjoys a dual aspect with bay window, having views to Salcombe Hill and there is a tiled fireplace with a gas fire. The kitchen is to the rear of the bungalow and overlooks the garden and adjoining this is a dining room which has sliding patio doors. The kitchen is fitted with a range of matching units and worksurfaces and there is a freestanding electric cooker with cooker hood over and a freestanding fridge/freezer.