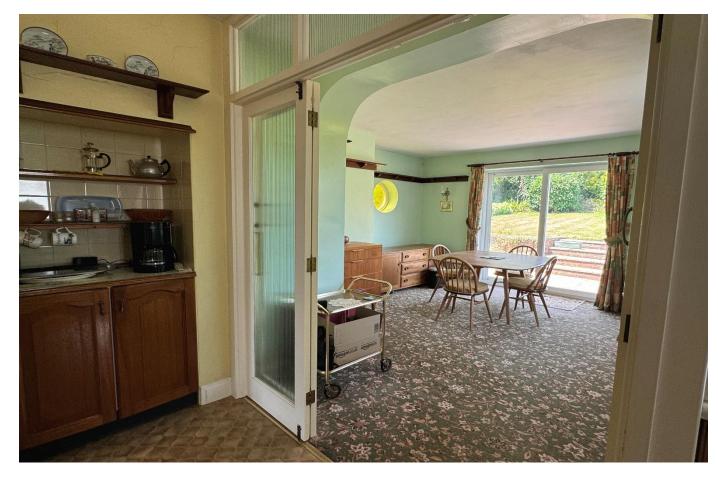

The property is now in need of general modernisation throughout. Gas fired central heating and double glazed windows are installed.

On entering the property via an entrance porch there is a spacious reception hall. The sitting room enjoys a dual aspect with bay window, having views to Salcombe Hill and there is a tiled fireplace with a gas fire. The kitchen is to the rear of the bungalow and overlooks the garden and adjoining this is a dining room which has sliding patio doors. The kitchen is fitted with a range of matching units and worksurfaces and there is a freestanding electric cooker with cooker hood over and a freestanding fridge/freezer.

Adjoining the kitchen is a rear lobby with boiler/storage cupboard off and this leads into a conservatory area with a door to the rear garden.

There are two double bedrooms, the main bedroom having views towards Salcombe Hill and the second bedroom has an en-suite cloakroom fitted with a WC and wash basin. In addition to this is a separate bathroom and separate WC.