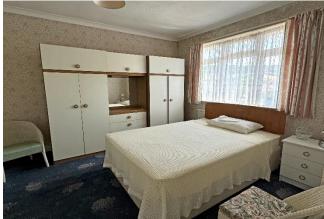

Adjoining the kitchen is a rear lobby with boiler/storage cupboard off and this leads into a conservatory area with a door to the rear garden.

There are two double bedrooms, the main bedroom having views towards Salcombe Hill and the second bedroom has an en-suite cloakroom fitted with a WC and wash basin. In addition to this is a separate bathroom and separate WC.