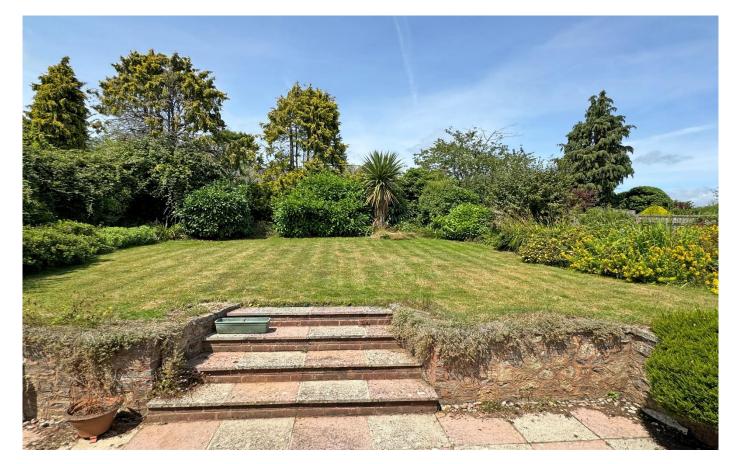

The property occupies a gently sloping site with mature gardens to both the front and rear. The front garden comprises mainly paved areas and shrub borders and there are gates to either side of the bungalow accessing the rear garden. The rear garden is enclosed and mainly laid to lawn and being slightly elevated enjoys views towards Salcombe Hill. A driveway provides parking and gives access to the integral single garage.