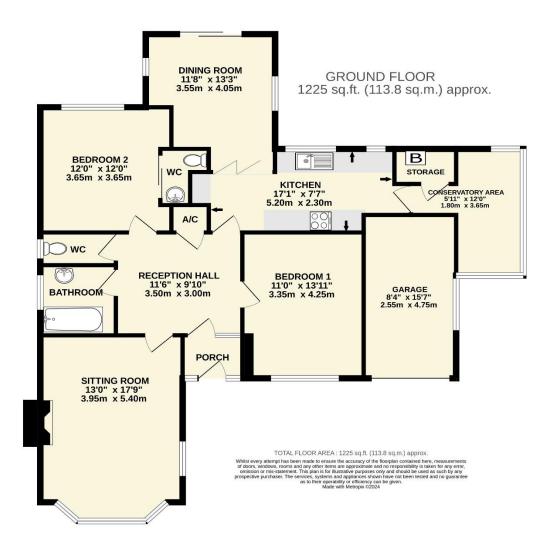

The property is now in need of general modernisation throughout. Gas fired central heating and double glazed windows are installed.

On entering the property via an entrance porch there is a spacious reception hall. The sitting room enjoys a dual aspect with bay window, having views to Salcombe Hill and there is a tiled fireplace with a gas fire. The kitchen is to the rear of the bungalow and overlooks the garden and adjoining this is a dining room which has sliding patio doors. The kitchen is fitted with a range of matching units and worksurfaces and there is a freestanding electric cooker with cooker hood over and a freestanding fridge/freezer.

Adjoining the kitchen is a rear lobby with boiler/storage cupboard off and this leads into a conservatory area with a door to the rear garden.

There are two double bedrooms, the main bedroom having views towards Salcombe Hill and the second bedroom has an en-suite cloakroom fitted with a WC and wash basin. In addition to this is a separate bathroom and separate WC.

The property occupies a gently sloping site with mature gardens to both the front and rear. The front garden comprises mainly paved areas and shrub borders and there are gates to either side of the bungalow accessing the rear garden. The rear garden is enclosed and mainly laid to lawn and being slightly elevated enjoys views towards Salcombe Hill. A driveway provides parking and gives access to the integral single garage.