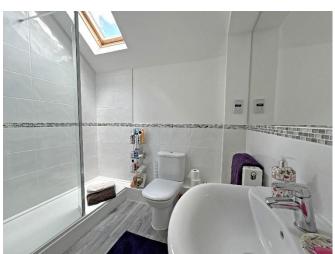

An inner hallway has a cupboard housing the electric boiler which supplies a traditional wet system with radiators. The main bedroom has a front facing westerly view with a built-in wardrobe and fitted bedroom furniture. The second bedroom looks to the rear, with a delightful view up Salcombe Hill to the east. Finally, there is a well appointed and modern shower room.