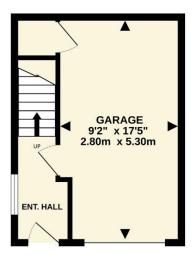

**OUTGOINGS** We are advised by East Devon District Council that the council tax band is C.

**EPC: C** 

**POSSESSION** Vacant possession on completion.

**REF: DHS02382** 

GROUND FLOOR 1ST FLOOR

Whilst every attempt has been made to ensure the accuracy of the floorplan contained here, measurements of doors, windows, rooms and any other items are approximate and no responsibility is taken for any error, omission or mis-statement. This plan is for illustrative purposes only and should be used as such by any prospective purchaser. The services, systems and appliances shown have not been tested and no guarantee as to their operability or efficiency can be given.