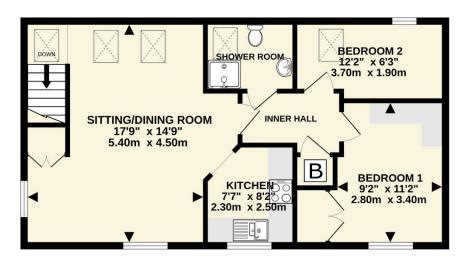

## £259,950 FREEHOLD

A well presented and modern freehold coach house flat, situated in a delight position and with fine west facing views over The Sid Valley.

Presented in good order throughout, with double glazing and electric central heating is this two bedroom coach house flat. Once inside the entrance hallway has a connecting door to the garage which has a storage cupboard beneath the stairs. An open plan sitting/dining room has a vaulted ceiling and triple aspect windows to include three Velux's. The room enjoys beautiful views over The Byes and River Sid, across The Sid Valley, looking in a westerly direction. A separate kitchen is fitted with a range of modern units to include a built-in electric hob, oven, grill and washing machine and with space for a fridge.

An inner hallway has a cupboard housing the electric boiler which supplies a traditional wet system with radiators. The main bedroom has a front facing westerly view with a built-in wardrobe and fitted bedroom furniture. The second bedroom looks to the rear, with a delightful view up Salcombe Hill to the east. Finally, there is a well appointed and modern shower room.

**OUTGOINGS** We are advised by East Devon District Council that the council tax band is C.

**EPC: C** 

**POSSESSION** Vacant possession on completion.

**REF: DHS02382** 

GROUND FLOOR 1ST FLOOR

Whilst every attempt has been made to ensure the accuracy of the floorplan contained here, measurements of doors, windows, rooms and any other items are approximate and no responsibility is taken for any error, omission or mis-statement. This plan is for illustrative purposes only and should be used as such by any prospective purchaser. The services, systems and appliances shown have not been tested and no guarantee as to their operability or efficiency can be given.