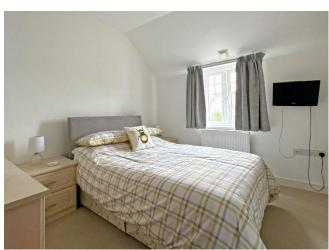

An inner hallway has a cupboard housing the electric boiler which supplies a traditional wet system with radiators. The main bedroom has a front facing westerly view with a built-in wardrobe and fitted bedroom furniture. The second bedroom looks to the rear, with a delightful view up Salcombe Hill to the east. Finally, there is a well appointed and modern shower room.