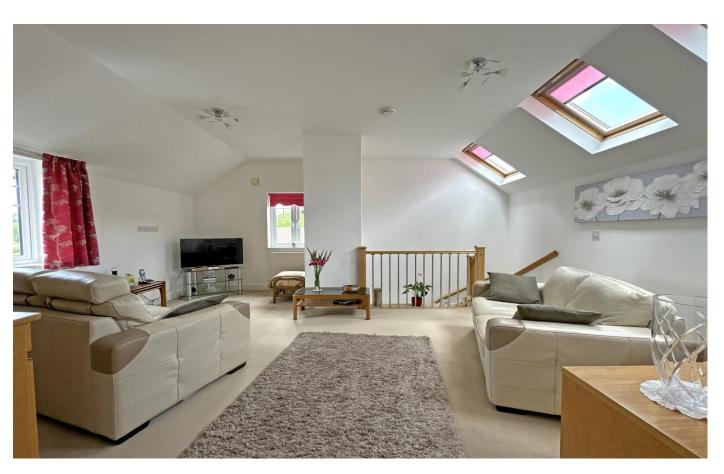

## £259,950 FREEHOLD

A well presented and modern freehold coach house flat, situated in a delight position and with fine west facing views over The Sid Valley.

Presented in good order throughout, with double glazing and electric central heating is this two bedroom coach house flat. Once inside the entrance hallway has a connecting door to the garage which has a storage cupboard beneath the stairs. An open plan sitting/dining room has a vaulted ceiling and triple aspect windows to include three Velux's. The room enjoys beautiful views over The Byes and River Sid, across The Sid Valley, looking in a westerly direction. A separate kitchen is fitted with a range of modern units to include a built-in electric hob, oven, grill and washing machine and with space for a fridge.