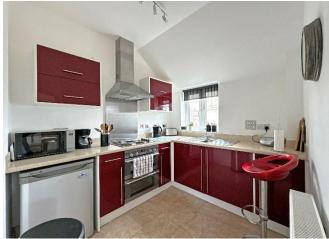

## £259,950 FREEHOLD

A well presented and modern freehold coach house flat, situated in a delight position and with fine west facing views over The Sid Valley.

Presented in good order throughout, with double glazing and electric central heating is this two bedroom coach house flat. Once inside the entrance hallway has a connecting door to the garage which has a storage cupboard beneath the stairs. An open plan sitting/dining room has a vaulted ceiling and triple aspect windows to include three Velux's. The room enjoys beautiful views over The Byes and River Sid, across The Sid Valley, looking in a westerly direction. A separate kitchen is fitted with a range of modern units to include a built-in electric hob, oven, grill and washing machine and with space for a fridge.