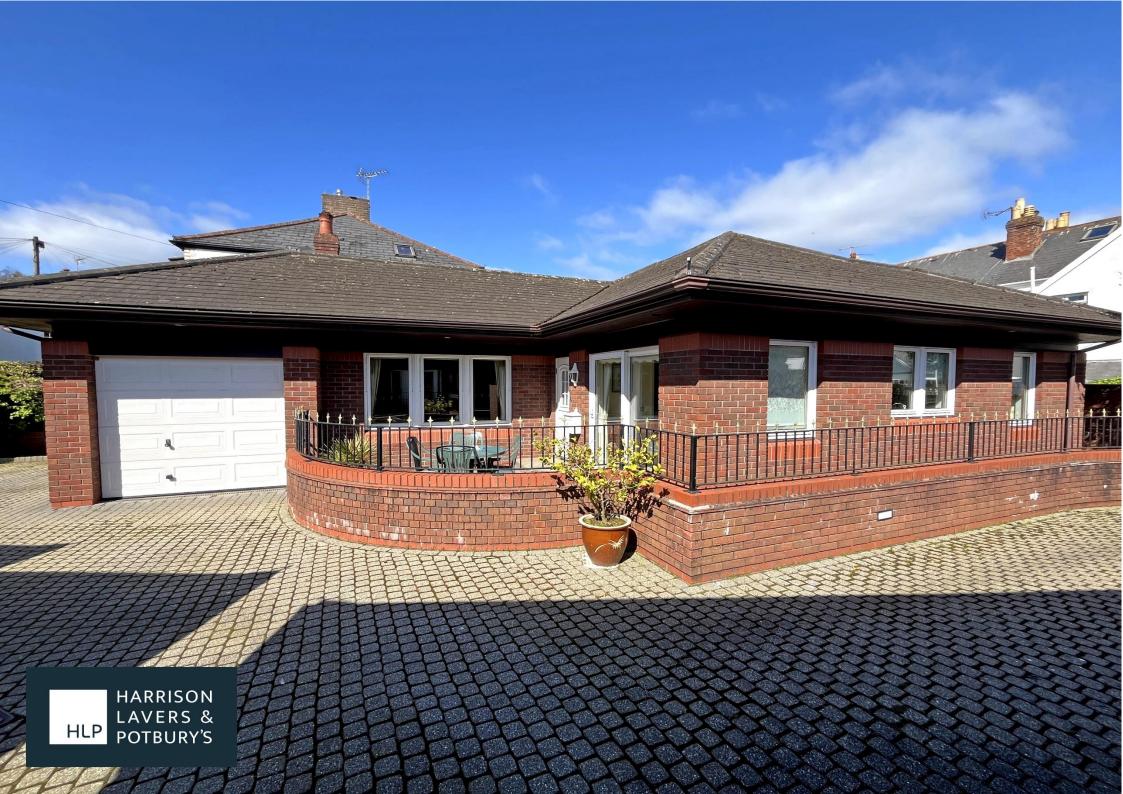

## £585,000 FREEHOLD

Situated on the edge of the town centre, a two bedroom detached bungalow with patio garden and garage.

Holly Court comprises three detached bungalows which were constructed in the mid 1990's. The town centre and seafront are within a short walk and offer an excellent range of facilities along with bus services to the surrounding area.

Offered for sale with no on-going chain, the bungalow was designed with low maintenance in mind, having brick elevations and a paved area of garden.

The property offers well presented accommodation, benefitting from having gas fired central heating and uPVC double glazed windows.

Adjoining the south east side of the bungalow is a good size patio garden surrounded by a wall and decorative railings and a side pathway leads around to the rear of the bungalow, where there is a small bin store. The integral garage has an electric 'up and over' door and has power, shelving along with access to the roof space.

Holly Court is a gated development and is tucked away in a quiet location. However, the town's amenities are close by and an entrance to The Byes and River Sid are also within a short walk.

**OUTGOINGS** We are advised by East Devon District Council that the council tax band is F.