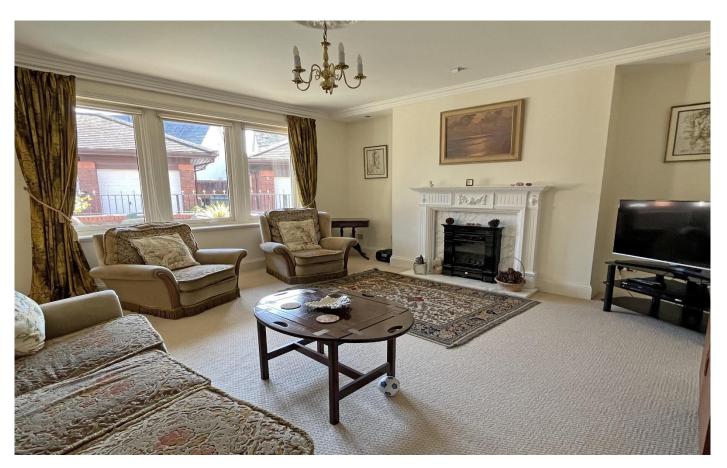

On entering the property, a spacious reception hall has a useful coats cupboard off and the sitting room is well proportioned, having a fireplace with fitted gas fire. The dining room enjoys a southerly aspect with sliding patio doors and adjoining this is the kitchen which offers an excellent range of storage units along with worksurfaces and integrated appliances comprising an oven, gas hob, cooker hood, dishwasher, washing machine and fridge/freezer.