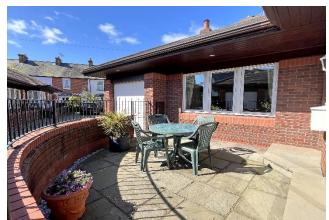

Adjoining the south east side of the bungalow is a good size patio garden surrounded by a wall and decorative railings and a side pathway leads around to the rear of the bungalow, where there is a small bin store. The integral garage has an electric 'up and over' door and has power, shelving along with access to the roof space.