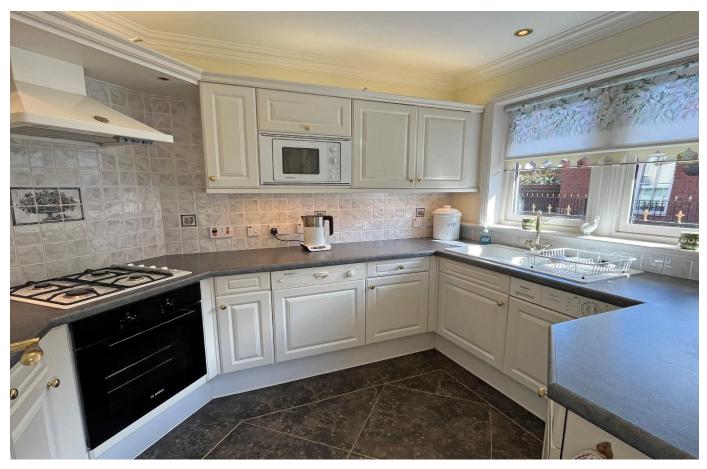

On entering the property, a spacious reception hall has a useful coats cupboard off and the sitting room is well proportioned, having a fireplace with fitted gas fire. The dining room enjoys a southerly aspect with sliding patio doors and adjoining this is the kitchen which offers an excellent range of storage units along with worksurfaces and integrated appliances comprising an oven, gas hob, cooker hood, dishwasher, washing machine and fridge/freezer.