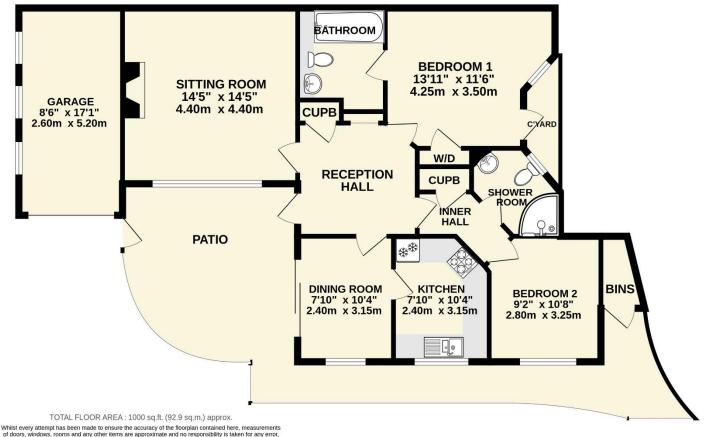

## GROUND FLOOR 1000 sq.ft. (92.9 sq.m.) approx.

DIRECTIONS On Foot from the top of the High Street by the post office take the first turning right into Newtown. Follow this road towards the bottom and on the right is the gated driveway for Holly Court. Access on foot is also possible via the pedestrian pathway on Newtown (which leads between the two rows of houses on the right) and to the back gate of Holly Court.

whilst every attempt has been made to ensure the accuracy of the incorpian contained nere, measurements of doors, windows, rooms and any other items are approximate and no responsibility is taken for any error, omission or mis-statement. This plan is for illustrative purposes only and should be used as such by any prospective purchaser. The services, systems and appliances shown have not been tested and no guarantee as to their operability or efficiency can be given.

Made with Metropix @2024

Email: reception@harrisonlavers.com