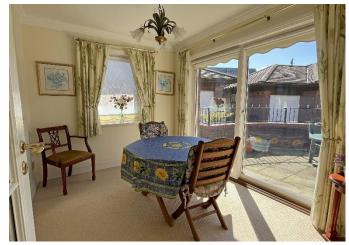

On entering the property, a spacious reception hall has a useful coats cupboard off and the sitting room is well proportioned, having a fireplace with fitted gas fire. The dining room enjoys a southerly aspect with sliding patio doors and adjoining this is the kitchen which offers an excellent range of storage units along with worksurfaces and integrated appliances comprising an oven, gas hob, cooker hood, dishwasher, washing machine and fridge/freezer.