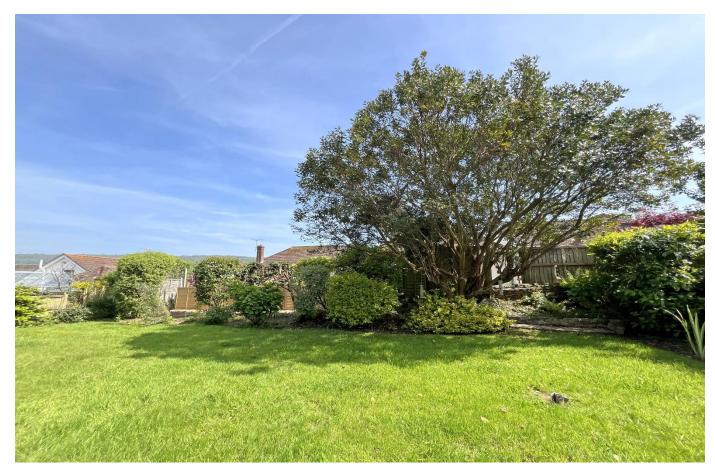

The bungalow stands on a level plot, with a low maintenance, attractive front garden and a driveway providing parking for two cars and leading to a single garage. To the rear a patio adjoins the back of the bungalow, extending to meet lawn garden, with well stocked beds and borders and having a south-easterly aspect.