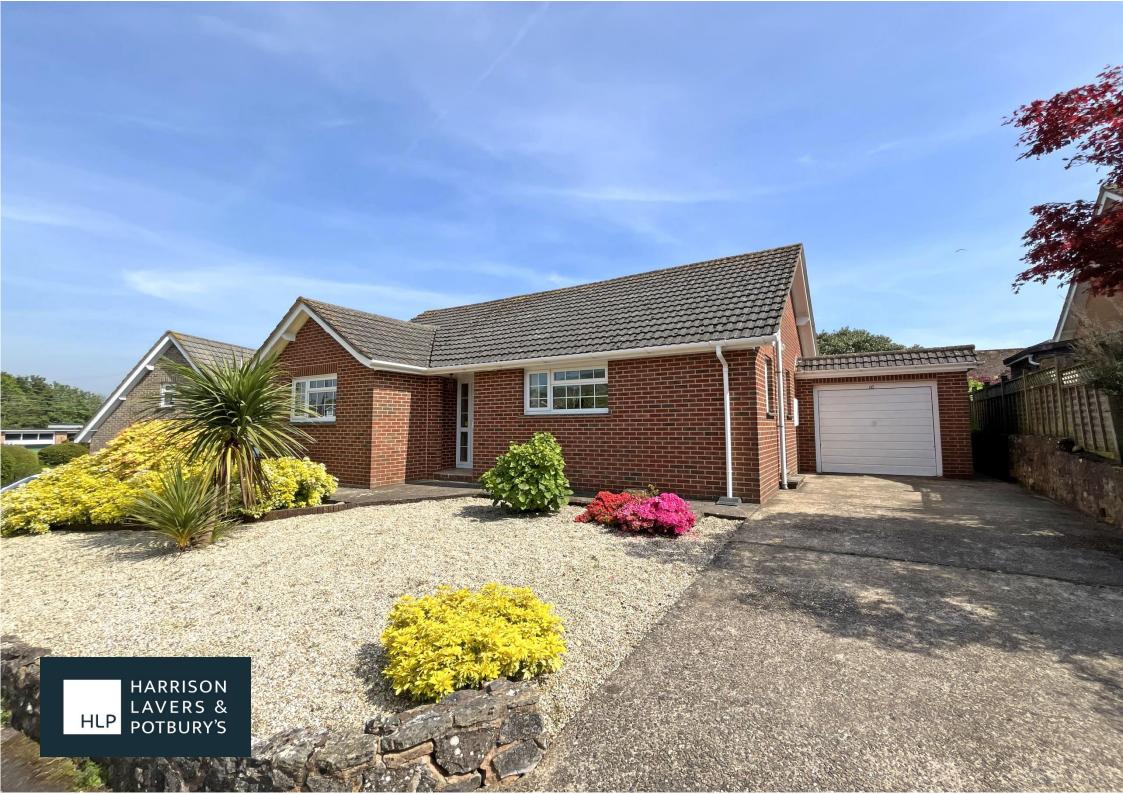

## 60 Balfours Sidmouth EX10 9EG

## £550,000 FREEHOLD

A good size, detached bungalow situated in a convenient position towards the bottom of Balfours, close to a good range of amenities.

Offered for sale with no on-going chain, the bungalow has gas central heating and double glazing. Once inside, an entrance hallway leads to a spacious, open-plan sitting/dining room with dual aspect windows and sliding doors into the rear garden. A connecting door from the dining area leads to the kitchen, which is fitted with a range of cream units with a built-in oven, electric hob and fridge. An adjoining utility room has space and plumbing for a washing machine and door to a separate Cloakroom/WC.

The bungalow stands on a level plot, with a low maintenance, attractive front garden and a driveway providing parking for two cars and leading to a single garage. To the rear a patio adjoins the back of the bungalow, extending to meet lawn garden, with well stocked beds and borders and having a south-easterly aspect.

The property occupies a convenient position, next to a regular bus route and just a short walk from a good range of day to day amenities including Woolbrook News and Lidl supermarket. Balfours is situated in the popular Woolbrook area of Sidmouth and is around a mile and a quarter from the seafront. The unspoilt, coastal town of Sidmouth has numerous independent shops and High Street chains, a cinema, theatre, modern doctors surgery, cottage hospital, Waitrose and sports clubs to include rugby, cricket and an eighteen hole golf course.