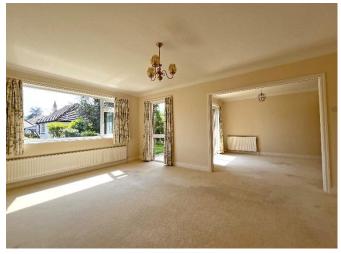

## £550,000 FREEHOLD

A good size, detached bungalow situated in a convenient position towards the bottom of Balfours, close to a good range of amenities.

Offered for sale with no on-going chain, the bungalow has gas central heating and double glazing. Once inside, an entrance hallway leads to a spacious, open-plan sitting/dining room with dual aspect windows and sliding doors into the rear garden. A connecting door from the dining area leads to the kitchen, which is fitted with a range of cream units with a built-in oven, electric hob and fridge. An adjoining utility room has space and plumbing for a washing machine and door to a separate Cloakroom/WC.