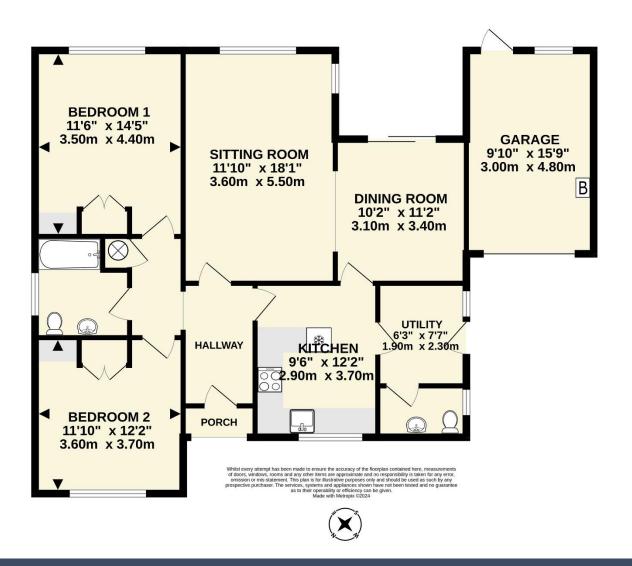

## £550,000 FREEHOLD

A good size, detached bungalow situated in a convenient position towards the bottom of Balfours, close to a good range of amenities.

Offered for sale with no on-going chain, the bungalow has gas central heating and double glazing. Once inside, an entrance hallway leads to a spacious, open-plan sitting/dining room with dual aspect windows and sliding doors into the rear garden. A connecting door from the dining area leads to the kitchen, which is fitted with a range of cream units with a built-in oven, electric hob and fridge. An adjoining utility room has space and plumbing for a washing machine and door to a separate Cloakroom/WC.

An inner hallway has an airing cupboard and leads to the main bedroom, which has a built-in wardrobe and a rear facing, south-easterly aspect. A second double bedroom, again has a built-in wardrobe and looks to the front aspect. The bathroom has a white suite to include fitted storage.

The bungalow stands on a level plot, with a low maintenance, attractive front garden and a driveway providing parking for two cars and leading to a single garage. To the rear a patio adjoins the back of the bungalow, extending to meet lawn garden, with well stocked beds and borders and having a south-easterly aspect.

## **GROUND FLOOR**

DIRECTIONS On entering Sidmouth via the A3052 from Exeter, pass the junction at The Bowd Inn and continue, taking the next right into Woolbrook Road. Follow the road for just under one mile, turning right into Balfours, opposite The Balfour Arms. The bungalow will be found immediately on the left.