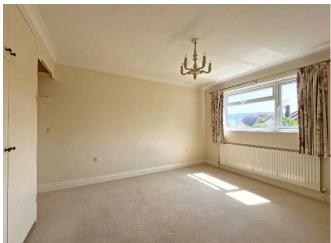

An inner hallway has an airing cupboard and leads to the main bedroom, which has a built-in wardrobe and a rear facing, south-easterly aspect. A second double bedroom, again has a built-in wardrobe and looks to the front aspect. The bathroom has a white suite to include fitted storage.