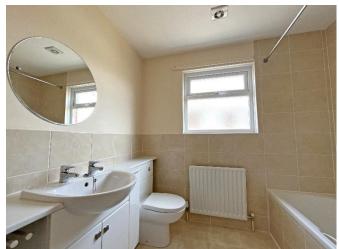

An inner hallway has an airing cupboard and leads to the main bedroom, which has a built-in wardrobe and a rear facing, south-easterly aspect. A second double bedroom, again has a built-in wardrobe and looks to the front aspect. The bathroom has a white suite to include fitted storage.