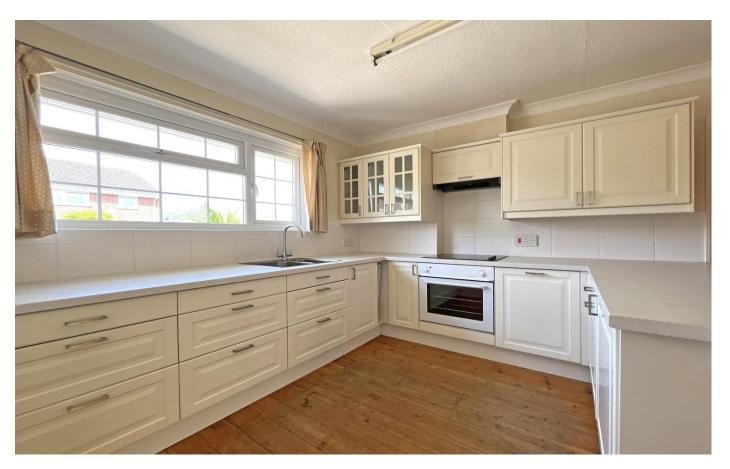

## £550,000 FREEHOLD

A good size, detached bungalow situated in a convenient position towards the bottom of Balfours, close to a good range of amenities.

Offered for sale with no on-going chain, the bungalow has gas central heating and double glazing. Once inside, an entrance hallway leads to a spacious, open-plan sitting/dining room with dual aspect windows and sliding doors into the rear garden. A connecting door from the dining area leads to the kitchen, which is fitted with a range of cream units with a built-in oven, electric hob and fridge. An adjoining utility room has space and plumbing for a washing machine and door to a separate Cloakroom/WC.