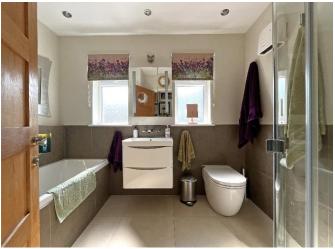

The main bedroom has a triple aspect and is currently used as a hobbies and music room. A second double bedroom has built in wardrobes and a glazed door opening onto the terrace.

Returning to the hallway there is a useful study area and lastly a well-appointed bathroom with under floor heating and a separate shower cubicle.