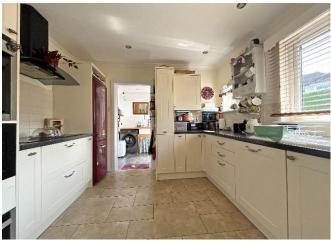

## £795,000 FREEHOLD

An attractive detached bungalow situated in a sought after location to the east of the River Sid, only one mile from the town centre and seafront.

Built in the early 1950's, this detached bungalow presents well throughout with double glazing and gas central heating. A porch entrance leads to a hallway with three storage cupboards, one housing the gas boiler and another, having loft access to boarded loft space with window and offering potential to convert, subject to any necessary consent. A double aspect sitting room has doors opening onto a terrace with a delightful view over the garden. The kitchen is fitted with a range of units to include a built-in electric hob, oven, microwave, plate warmer and with space for a dishwasher, fridge freezer and with under floor heating. An adjoining utility room has a WC, space for a washing machine and a connecting door to the garage which has power and light.