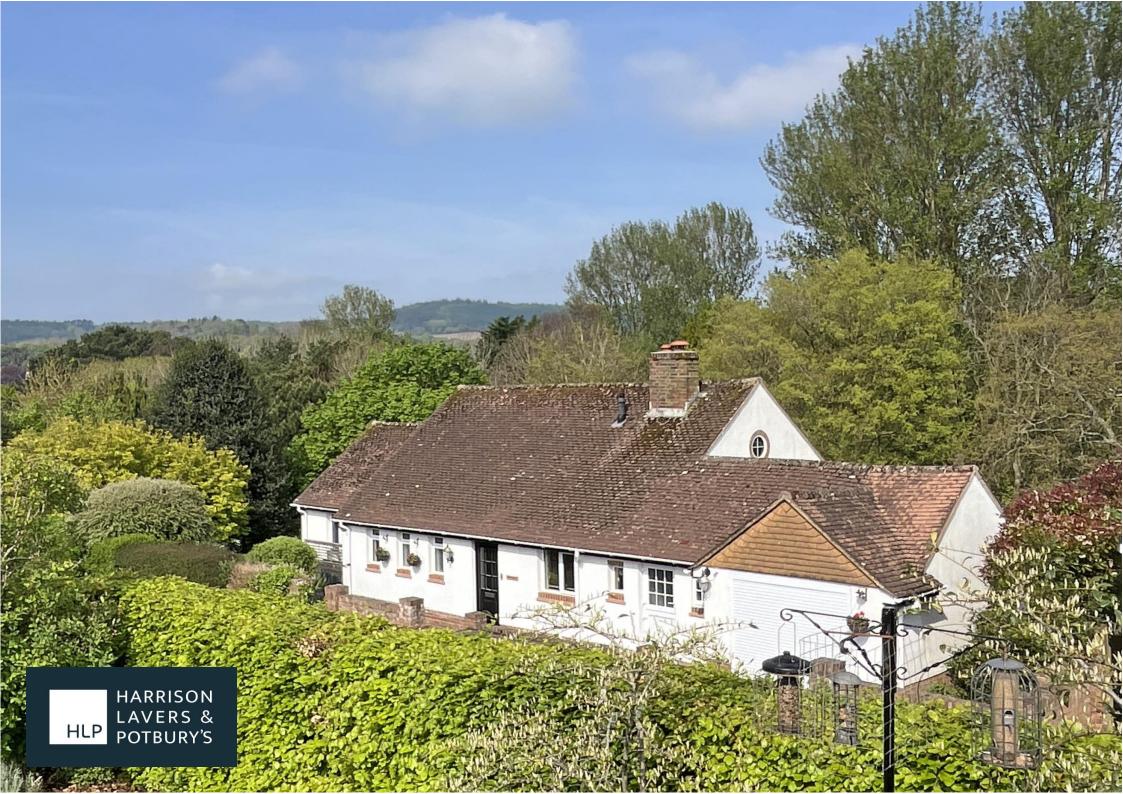

Meadowsweet Sidcliffe Sidmouth EX10 9QA

## £795,000 FREEHOLD

An attractive detached bungalow situated in a sought after location to the east of the River Sid, only one mile from the town centre and seafront.

Built in the early 1950's, this detached bungalow presents well throughout with double glazing and gas central heating. A porch entrance leads to a hallway with three storage cupboards, one housing the gas boiler and another, having loft access to boarded loft space with window and offering potential to convert, subject to any necessary consent. A double aspect sitting room has doors opening onto a terrace with a delightful view over the garden. The kitchen is fitted with a range of units to include a built-in electric hob, oven, microwave, plate warmer and with space for a dishwasher, fridge freezer and with under floor heating. An adjoining utility room has a WC, space for a washing machine and a connecting door to the garage which has power and light.

Sidcliffe is a cul de sac located around one mile from the town centre and seafront, to the eastern side of The Sid Valley, on the lower slopes of Salcombe Hill. The position is highly sought-after, with properties in this area seeing the best of any afternoon and evening sunshine. Sidmouth is an unspoilt coastal town, offering an excellent range of amenities including numerous independent shops and High Street chains, Waitrose, Lidl, a theatre, cinema, a modern doctors surgery and cottage hospital, historic Regency esplanade and an eighteen hole golf course.