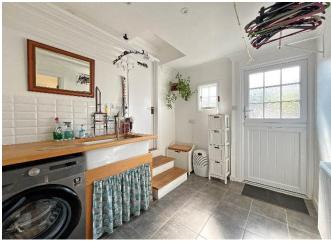

## £795,000 FREEHOLD

An attractive detached bungalow situated in a sought after location to the east of the River Sid, only one mile from the town centre and seafront.

Built in the early 1950's, this detached bungalow presents well throughout with double glazing and gas central heating. A porch entrance leads to a hallway with three storage cupboards, one housing the gas boiler and another, having loft access to boarded loft space with window and offering potential to convert, subject to any necessary consent. A double aspect sitting room has doors opening onto a terrace with a delightful view over the garden. The kitchen is fitted with a range of units to include a built-in electric hob, oven, microwave, plate warmer and with space for a dishwasher, fridge freezer and with under floor heating. An adjoining utility room has a WC, space for a washing machine and a connecting door to the garage which has power and light.