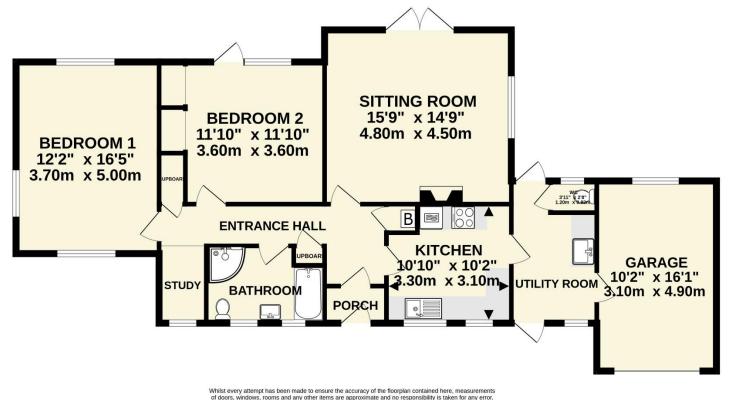

## £795,000 FREEHOLD

An attractive detached bungalow situated in a sought after location to the east of the River Sid, only one mile from the town centre and seafront.

Built in the early 1950's, this detached bungalow presents well throughout with double glazing and gas central heating. A porch entrance leads to a hallway with three storage cupboards, one housing the gas boiler and another, having loft access to boarded loft space with window and offering potential to convert, subject to any necessary consent. A double aspect sitting room has doors opening onto a terrace with a delightful view over the garden. The kitchen is fitted with a range of units to include a built-in electric hob, oven, microwave, plate warmer and with space for a dishwasher, fridge freezer and with under floor heating. An adjoining utility room has a WC, space for a washing machine and a connecting door to the garage which has power and light.

The main bedroom has a triple aspect and is currently used as a hobbies and music room. A second double bedroom has built in wardrobes and a glazed door opening onto the terrace.

Returning to the hallway there is a useful study area and lastly a well-appointed bathroom with under floor heating and a separate shower cubicle.

## **GROUND FLOOR**

DIRECTIONS On entering Sidmouth via the A3052 from Exeter, follow Sidford High Street to the cross roads at the centre of Sidford. Pass through Sidford, over the bridge and continue up the hill passing The Blue Ball Inn on the left. Take the next right onto Fortescue Road and after one mile turn right into Sidcliffe. The bungalow will be found on the left.