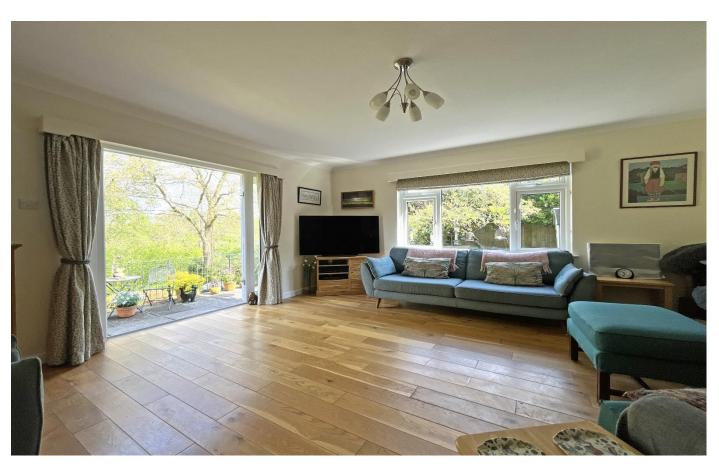

## £795,000 FREEHOLD

An attractive detached bungalow situated in a sought after location to the east of the River Sid, only one mile from the town centre and seafront.

Built in the early 1950's, this detached bungalow presents well throughout with double glazing and gas central heating. A porch entrance leads to a hallway with three storage cupboards, one housing the gas boiler and another, having loft access to boarded loft space with window and offering potential to convert, subject to any necessary consent. A double aspect sitting room has doors opening onto a terrace with a delightful view over the garden. The kitchen is fitted with a range of units to include a built-in electric hob, oven, microwave, plate warmer and with space for a dishwasher, fridge freezer and with under floor heating. An adjoining utility room has a WC, space for a washing machine and a connecting door to the garage which has power and light.