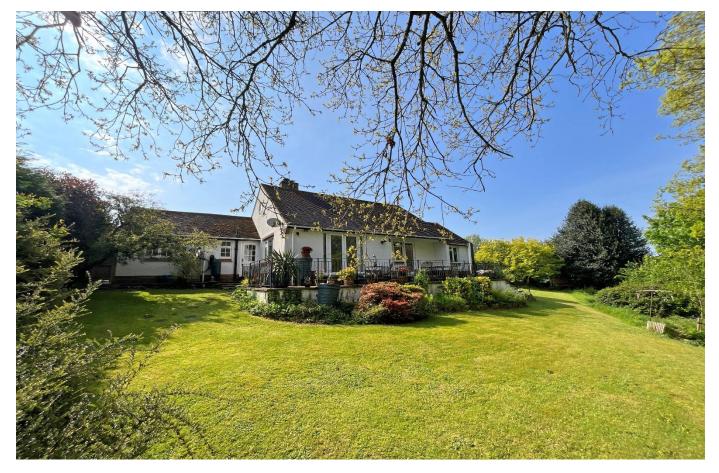

Meadowsweet Sidcliffe Sidmouth EX10 9QA

## £795,000 FREEHOLD

An attractive detached bungalow situated in a sought after location to the east of the River Sid, only one mile from the town centre and seafront.

Built in the early 1950's, this detached bungalow presents well throughout with double glazing and gas central heating. A porch entrance leads to a hallway with three storage cupboards, one housing the gas boiler and another, having loft access to boarded loft space with window and offering potential to convert, subject to any necessary consent. A double aspect sitting room has doors opening onto a terrace with a delightful view over the garden. The kitchen is fitted with a range of units to include a built-in electric hob, oven, microwave, plate warmer and with space for a dishwasher, fridge freezer and with under floor heating. An adjoining utility room has a WC, space for a washing machine and a connecting door to the garage which has power and light.

The property stands on a good size plot of approximately a quarter of an acre, mostly laid to lawn and with a south westerly aspect. The garden has a mature boundary, beyond which is land leading down to the River Sid, and as such gives the garden a high level of privacy and seclusion. A driveway provides off road parking in front of the single garage and there is also a garden shed.

Sidcliffe is a cul de sac located around one mile from the town centre and seafront, to the eastern side of The Sid Valley, on the lower slopes of Salcombe Hill. The position is highly sought-after, with properties in this area seeing the best of any afternoon and evening sunshine. Sidmouth is an unspoilt coastal town, offering an excellent range of amenities including numerous independent shops and High Street chains, Waitrose, Lidl, a theatre, cinema, a modern doctors surgery and cottage hospital, historic Regency esplanade and an eighteen hole golf course.