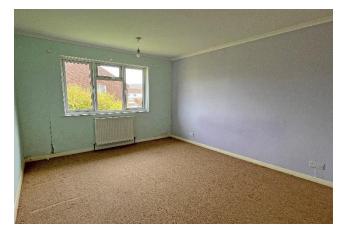

On entering the property an entrance lobby has the stairs to the first floor and leads into the main living area which comprises a lounge/dining room. The lounge area overlooking the front garden with wide bow window and the dining area having French doors to the rear garden. The adjoining kitchen offers a range of storage units and worksurfaces along with a built-in electric oven, gas hob, cooker hood and space for a fridge/freezer and washing machine.