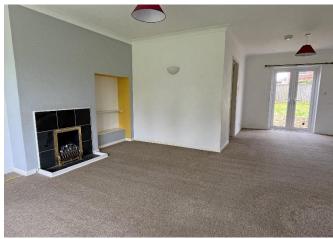

On entering the property an entrance lobby has the stairs to the first floor and leads into the main living area which comprises a lounge/dining room. The lounge area overlooking the front garden with wide bow window and the dining area having French doors to the rear garden. The adjoining kitchen offers a range of storage units and worksurfaces along with a built-in electric oven, gas hob, cooker hood and space for a fridge/freezer and washing machine.