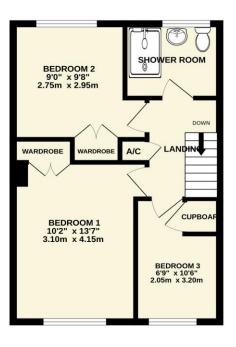

Adjoining the kitchen is an outside Store and WC with hand basin.

To the first floor there are three bedrooms, two having built in wardrobes and the third having a built in storage cupboard. A separate shower/wet room comprises a walk-in shower area, WC and pedestal wash basin and has part tiled walls and a towel rail.

## 1ST FLOOR 423 sq.ft. (39.3 sq.m.) approx.

TOTAL FLOOR AREA: 873 sq.ft. (81.1 sq.m.) approx.

Whilst every attempt has been made to ensure the accuracy of the floorplan contained here, measurements of doors, windows, rooms and any other items are approximate and no responsibility is taken for any error, prospective purchaser. The accuracy of the floorplances shown have been tested and no guarantee as to their operability or efficiency can be given.