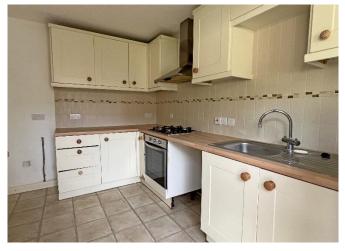

On entering the property an entrance lobby has the stairs to the first floor and leads into the main living area which comprises a lounge/dining room. The lounge area overlooking the front garden with wide bow window and the dining area having French doors to the rear garden. The adjoining kitchen offers a range of storage units and worksurfaces along with a built-in electric oven, gas hob, cooker hood and space for a fridge/freezer and washing machine.