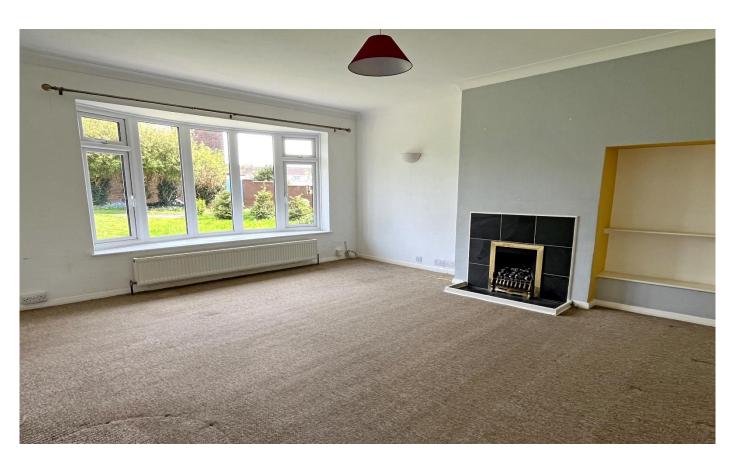

On entering the property an entrance lobby has the stairs to the first floor and leads into the main living area which comprises a lounge/dining room. The lounge area overlooking the front garden with wide bow window and the dining area having French doors to the rear garden. The adjoining kitchen offers a range of storage units and worksurfaces along with a built-in electric oven, gas hob, cooker hood and space for a fridge/freezer and washing machine.