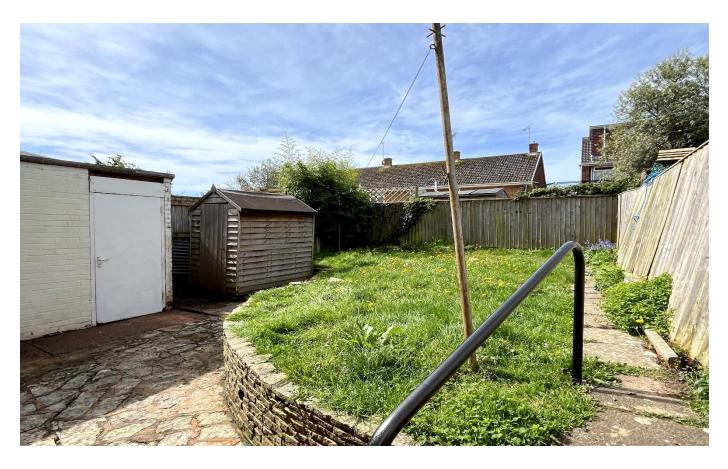

Gas fired central heating is installed (New boiler fitted 2023) and the windows are uPVC double glazed. General modernisation is now required throughout.

To the front of the property there is a small garden which is mainly laid to lawn and to one side, a pathway leads through to the rear garden. This enjoys a lovely south westerly aspect and comprises lawn, paving and a timber garden shed.