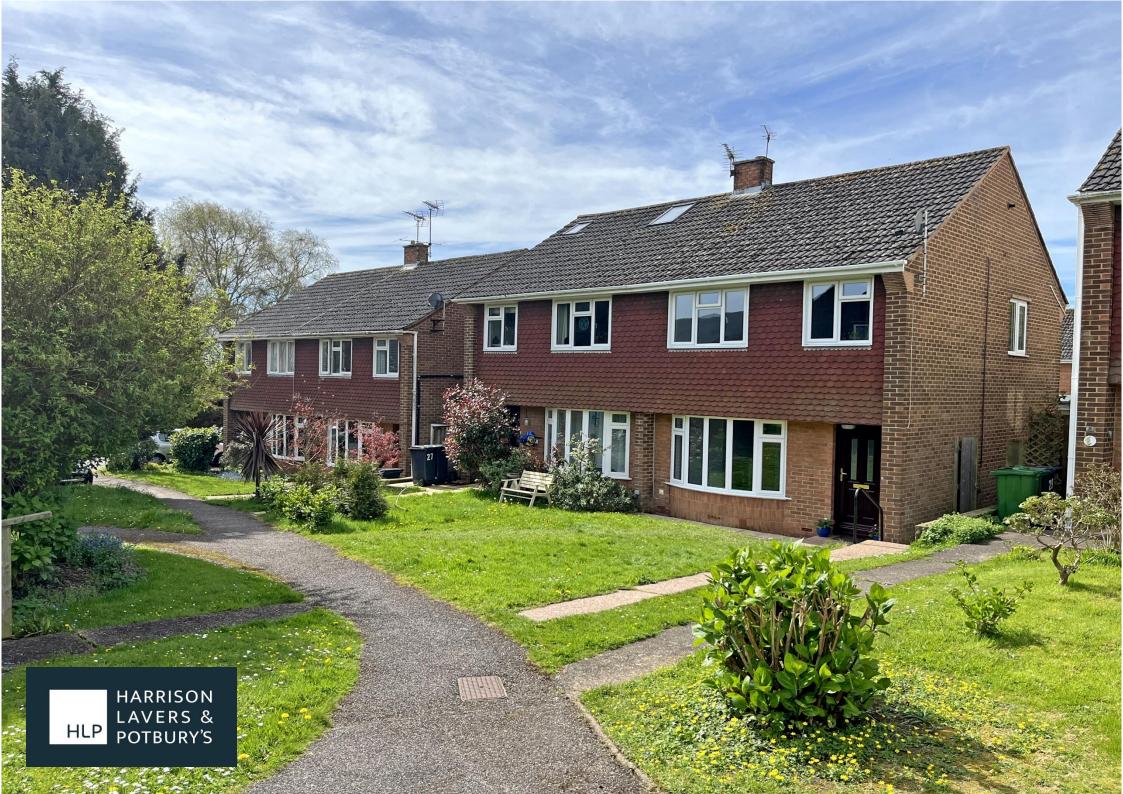

## 28 Tyrrell Mead Sidmouth EX10 9TP

## £275,000 FREEHOLD

No ongoing chain - A three bedroom semidetached house with a south west facing rear garden.

This three bedroom semi-detached house occupies an almost level site within this popular residential area and is conveniently situated within walking distance of local shopping facilities and bus services at Woolbrook, along with both Sidmouth College and Sidmouth Primary School.

Gas fired central heating is installed (New boiler fitted 2023) and the windows are uPVC double glazed. General modernisation is now required throughout.

To the front of the property there is a small garden which is mainly laid to lawn and to one side, a pathway leads through to the rear garden. This enjoys a lovely south westerly aspect and comprises lawn, paving and a timber garden shed.