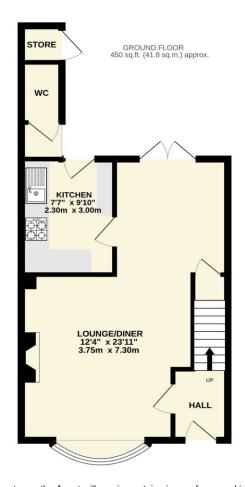

On entering the property an entrance lobby has the stairs to the first floor and leads into the main living area which comprises a lounge/dining room. The lounge area overlooking the front garden with wide bow window and the dining area having French doors to the rear garden. The adjoining kitchen offers a range of storage units and worksurfaces along with a built-in electric oven, gas hob, cooker hood and space for a fridge/freezer and washing machine.

Adjoining the kitchen is an outside Store and WC with hand basin.

To the first floor there are three bedrooms, two having built in wardrobes and the third having a built in storage cupboard. A separate shower/wet room comprises a walk-in shower area, WC and pedestal wash basin and has part tiled walls and a towel rail.