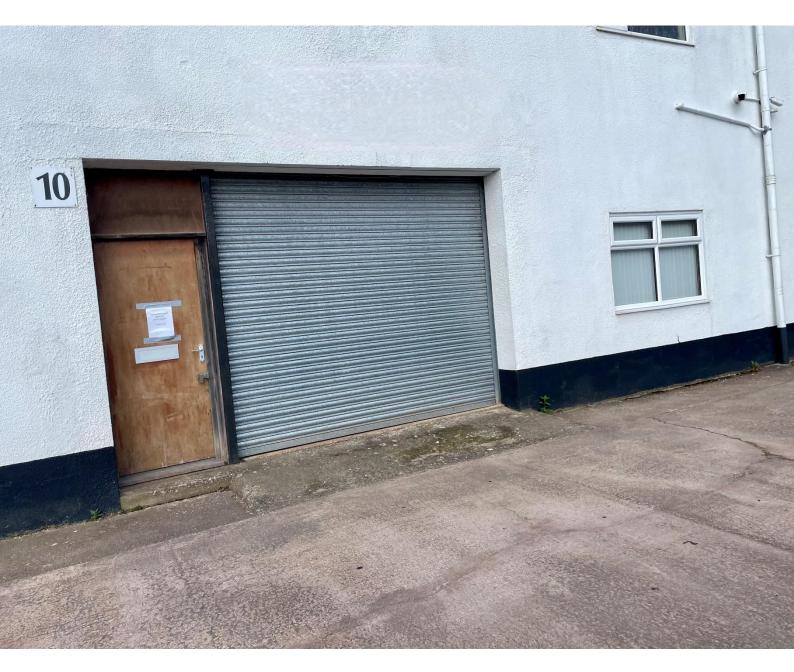

Unit 10, Alexandria Industrial Estate, Sidmouth EX10 9HL

£1,000 PCM

## WORKSHOP/STORE WITH A LARGE OFFICE

The unit is located on the popular Alexandria Industrial Estate which is home to a wide range of local businesses. It has the benefit of a roller shutter door and a personal door.

## Unit 10, Alexandria Industrial Estate

£1,000 per calendar month

WORKSHOP/STORE WITH LARGE OFFICE