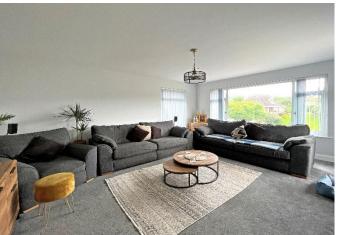

On entering the property, the entrance hallway has good storage and a staircase rising to the first floor. An open plan kitchen/dining room has an excellent range of fitted units with a built-in oven, grill, gas hob and with space for a dishwasher and American style fridge/freezer. There is a preparation island and breakfast bar and a connecting door to the rear lobby with utility room and WC. A large sitting room has triple aspect windows and enjoys a very pleasant outlook over the surrounding neighbourhood.