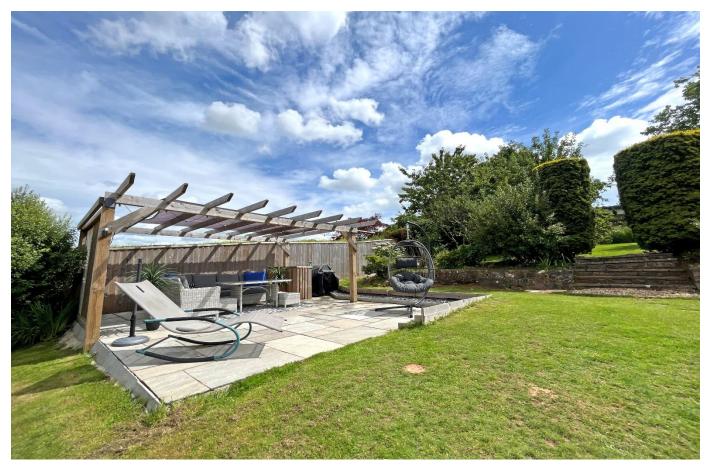

To the front of the property, a driveway provides off road parking for three vehicles and leads to a double garage. Modern steps rise to a sun terrace that enjoys late afternoon and evening sun, with the remainder of the front laid to lawn garden with mature beds and borders. To the rear, a patio with artificial turf runs across the back of the property with steps rising to a good size lawn garden featuring a large patio, ideal for entertaining and with an oak pergola and barbeque area. A further area of garden lies beyond with a number of fruit trees and offering a very good degree of privacy.