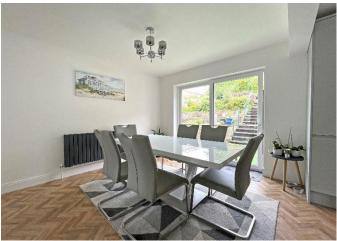

On entering the property, the entrance hallway has good storage and a staircase rising to the first floor. An open plan kitchen/dining room has an excellent range of fitted units with a built-in oven, grill, gas hob and with space for a dishwasher and American style fridge/freezer. There is a preparation island and breakfast bar and a connecting door to the rear lobby with utility room and WC. A large sitting room has triple aspect windows and enjoys a very pleasant outlook over the surrounding neighbourhood.