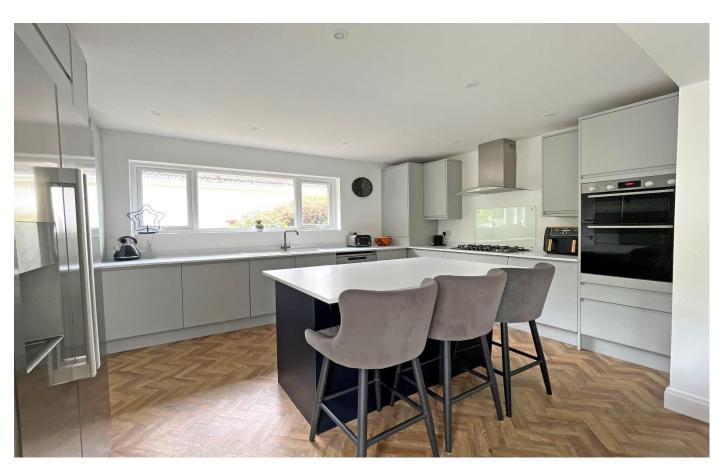

On entering the property, the entrance hallway has good storage and a staircase rising to the first floor. An open plan kitchen/dining room has an excellent range of fitted units with a built-in oven, grill, gas hob and with space for a dishwasher and American style fridge/freezer. There is a preparation island and breakfast bar and a connecting door to the rear lobby with utility room and WC. A large sitting room has triple aspect windows and enjoys a very pleasant outlook over the surrounding neighbourhood.