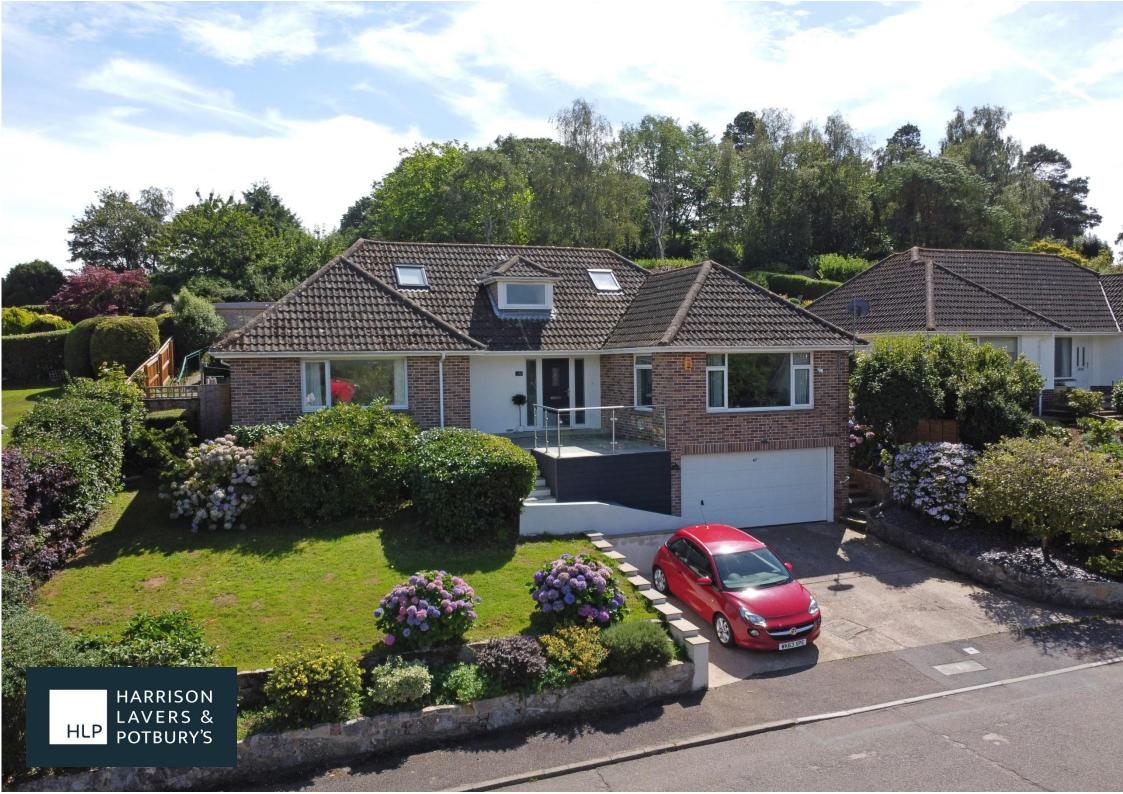

## 47 Woolbrook Park Sidmouth EX10 9DX

## £695,000 FREEHOLD

A modernised and refurbished detached chalet bungalow, now with four double bedrooms and two bathrooms, situated in a popular location, only one and a half miles from the seafront.

Presented in good contemporary order throughout, the property has modern gas central heating and double glazing. Refurbished within the last four years, fixture, fittings and décor are to a modern taste and help to create a light and bright home.

To the front of the property, a driveway provides off road parking for three vehicles and leads to a double garage. Modern steps rise to a sun terrace that enjoys late afternoon and evening sun, with the remainder of the front laid to lawn garden with mature beds and borders. To the rear, a patio with artificial turf runs across the back of the property with steps rising to a good size lawn garden featuring a large patio, ideal for entertaining and with an oak pergola and barbeque area. A further area of garden lies beyond with a number of fruit trees and offering a very good degree of privacy.