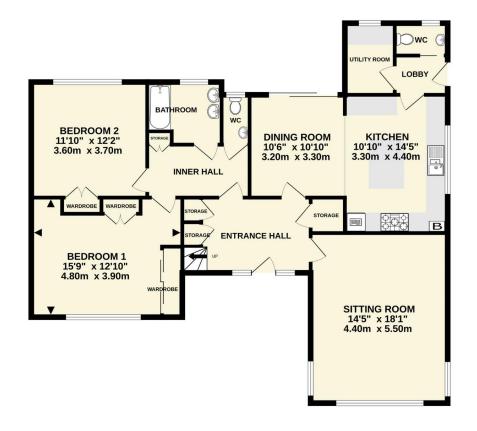

On entering the property, the entrance hallway has good storage and a staircase rising to the first floor. An open plan kitchen/dining room has an excellent range of fitted units with a built-in oven, grill, gas hob and with space for a dishwasher and American style fridge/freezer. There is a preparation island and breakfast bar and a connecting door to the rear lobby with utility room and WC. A large sitting room has triple aspect windows and enjoys a very pleasant outlook over the surrounding neighbourhood.

An inner hallway leads to the main bedroom and guest bedroom which both have built in wardrobes and there is a well-appointed bathroom with twin sinks and a separate WC. On the first floor, bedroom three and four both have double aspect Velux windows with good views and there is a modern shower room.

**VIEWING** Strictly by appointment with the agents.

TOTAL FLOOR AREA: 1574 sq.ft. (146.3 sq.m.) approx.

Whilst every attempt has been made to ensure the accuracy of the floorplan contained here, measurements of doors, windows, rooms and any other items are approximate and no responsibility is taken for any error, omissison or mis-statement. This plan is for illustrative purposes only and should be used as such by any prospective purchaser. The services, systems and appliances shown have not been tested and no guarantee as to their operability or efficiency can be given.