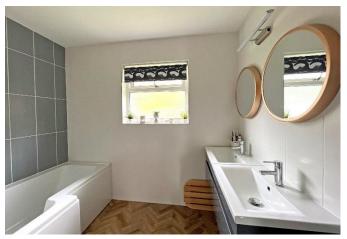

An inner hallway leads to the main bedroom and guest bedroom which both have built in wardrobes and there is a well-appointed bathroom with twin sinks and a separate WC. On the first floor, bedroom three and four both have double aspect Velux windows with good views and there is a modern shower room.