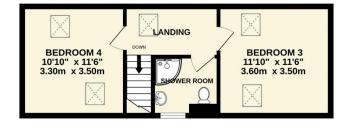

An inner hallway leads to the main bedroom and guest bedroom which both have built in wardrobes and there is a well-appointed bathroom with twin sinks and a separate WC. On the first floor, bedroom three and four both have double aspect Velux windows with good views and there is a modern shower room.

**VIEWING** Strictly by appointment with the agents.

TOTAL FLOOR AREA: 1574 sq.ft. (146.3 sq.m.) approx.

Whilst every attempt has been made to ensure the accuracy of the floorplan contained here, measurements of doors, windows, rooms and any other items are approximate and no responsibility is taken for any error, omissison or mis-statement. This plan is for illustrative purposes only and should be used as such by any prospective purchaser. The services, systems and appliances shown have not been tested and no guarantee as to their operability or efficiency can be given.