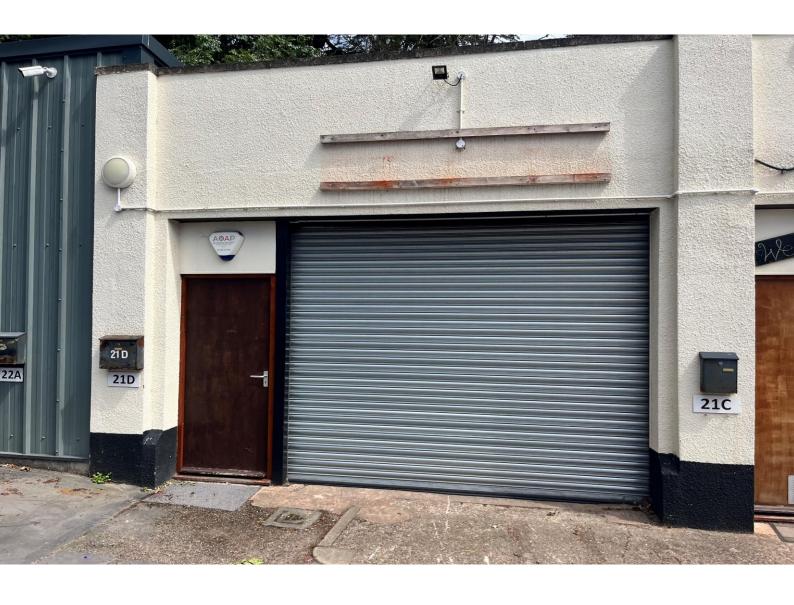

Unit 21d, Alexandria Ind. Estate Sidmouth EX10 9HL

£500 + VAT PCM

## WORKSHOP/STORAGE UNIT

A modern single storey unit situated in a secure compound with CCTV.

Length 29'9 Width 14'9

Area 438 square feet approximately (40 square metres)

Roller shutter door. Rear fire door.

## Alexandria Industrial Estate

£500 plus VAT per calendar month FOR RENT - WORKSHOP/STORAGE UNIT