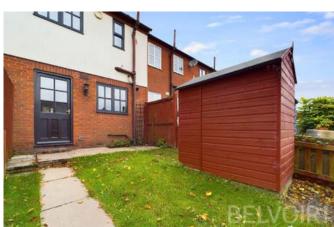

### **Outdoor Spaces:**

**Front**: The front garden is mainly laid to lawn with a paved pathway leading to the front door. **Rear**: The manageable rear garden features a lawn, a small patio area, a garden shed, and a picket gate providing access to a parking area with space for two cars.