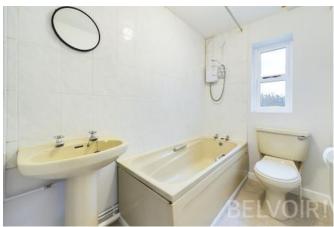

**First Floor**: Upstairs, the spacious main double bedroom includes a built-in wardrobe. There is also a well-sized single bedroom and a bathroom with a shower over the bath.

Bedroom Two 1.97m x 3.35m (6'6" x 11'0")

Bathroom 1.48m x 2.38m (4'11" x 7'10")