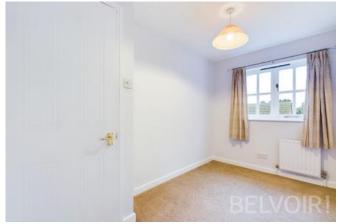

**First Floor**: Upstairs, the spacious main double bedroom includes a built-in wardrobe. There is also a well-sized single bedroom and a bathroom with a shower over the bath.

Bedroom Two 1.97m x 3.35m (6'6" x 11'0")

Bathroom 1.48m x 2.38m (4'11" x 7'10")