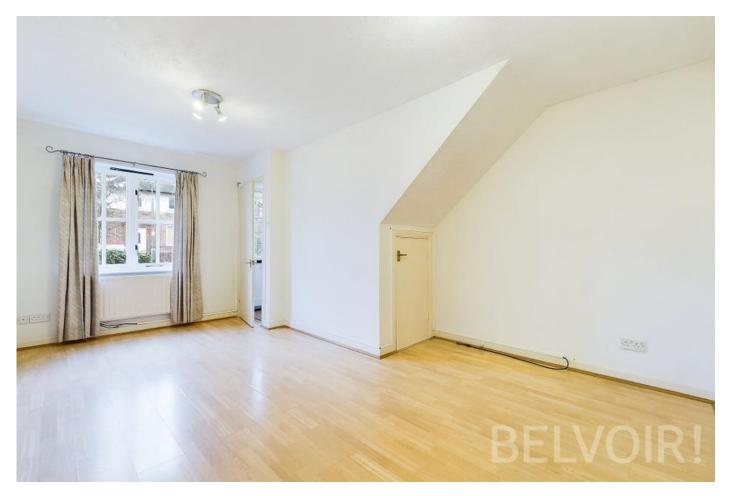

**First Floor**: Upstairs, the spacious main double bedroom includes a built-in wardrobe. There is also a well-sized single bedroom and a bathroom with a shower over the bath.

Hallway 1.13m x 1.22m (3'8" x 4'0")

Reception Room 2.56m x 5.04m (8'5" x 16'6")

Kitchen/Diner 3.53m x 2.08m (11'7" x 6'10")

Landing 1.91m x 0.88m (6'4" x 2'11")

Bedroom One 2.57m x 3.78m (8'5" x 12'5")
Plus deep built-in wardrobe