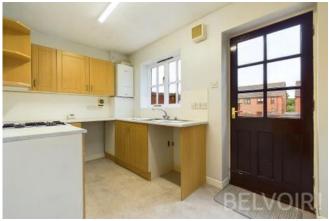

#### **Property Overview:**

**Ground Floor**: The front door opens into a small hallway leading to a cosy reception room, complete with an understairs storage cupboard. The fully fitted kitchen/breakfast room features a freestanding cooker, space for a fridge, and plumbing for a washing machine. A door from the kitchen leads out to the rear garden.

Hallway 1.13m x 1.22m (3'8" x 4'0")

Reception Room 2.56m x 5.04m (8'5" x 16'6")

Kitchen/Diner 3.53m x 2.08m (11'7" x 6'10")

Landing 1.91m x 0.88m (6'4" x 2'11")

Bedroom One 2.57m x 3.78m (8'5" x 12'5")
Plus deep built-in wardrobe