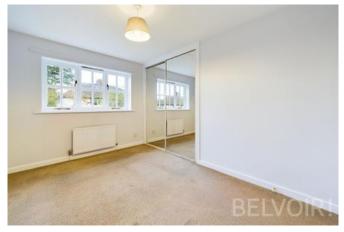

**First Floor**: Upstairs, the spacious main double bedroom includes a built-in wardrobe. There is also a well-sized single bedroom and a bathroom with a shower over the bath.

Hallway 1.13m x 1.22m (3'8" x 4'0")

Reception Room 2.56m x 5.04m (8'5" x 16'6")

Kitchen/Diner 3.53m x 2.08m (11'7" x 6'10")

Landing 1.91m x 0.88m (6'4" x 2'11")

Bedroom One 2.57m x 3.78m (8'5" x 12'5")
Plus deep built-in wardrobe