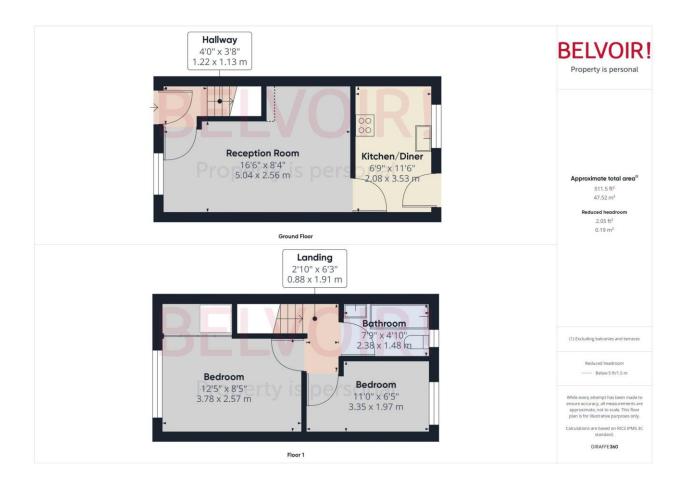

#### **Property Overview:**

**Ground Floor**: The front door opens into a small hallway leading to a cosy reception room, complete with an understairs storage cupboard. The fully fitted kitchen/breakfast room features a freestanding cooker, space for a fridge, and plumbing for a washing machine. A door from the kitchen leads out to the rear garden.

**First Floor**: Upstairs, the spacious main double bedroom includes a built-in wardrobe. There is also a well-sized single bedroom and a bathroom with a shower over the bath.

Hallway 1.13m x 1.22m (3'8" x 4'0")

Reception Room 2.56m x 5.04m (8'5" x 16'6")

Kitchen/Diner 3.53m x 2.08m (11'7" x 6'10")

Landing 1.91m x 0.88m (6'4" x 2'11")

Bedroom One 2.57m x 3.78m (8'5" x 12'5")
Plus deep built-in wardrobe

Bedroom Two 1.97m x 3.35m (6'6" x 11'0")

Bathroom 1.48m x 2.38m (4'11" x 7'10")