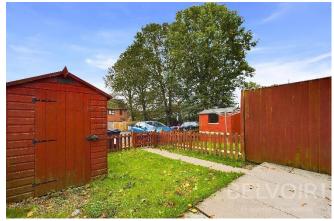

### **Outdoor Spaces:**

**Front**: The front garden is mainly laid to lawn with a paved pathway leading to the front door. **Rear**: The manageable rear garden features a lawn, a small patio area, a garden shed, and a picket gate providing access to a parking area with space for two cars.