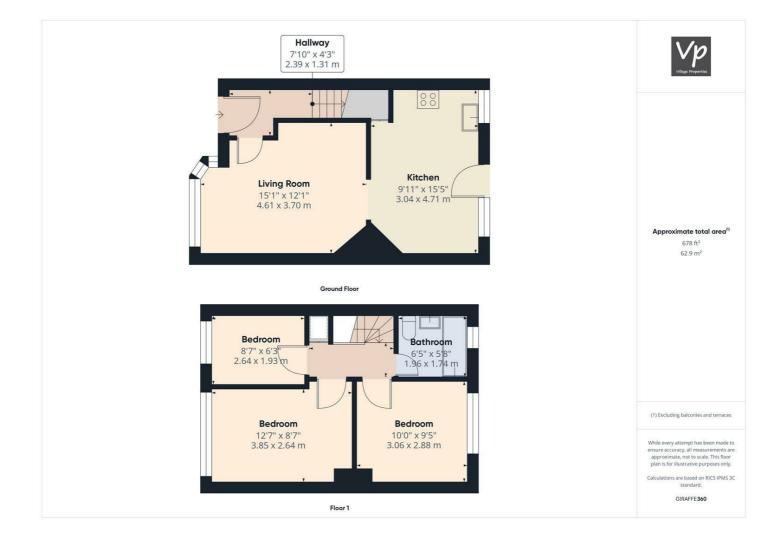

170 Thirlmere Avenue, Tilehurst, Reading, Berkshire, RG30 6XJ £1,700 PCM

- NEWLY REFURBISHED
- 3 BEDROOMS
- ENCLOSED REAR GARDEN
- · REFITTEN KITCHEN

VP - Prented to the market is this 3 bedroom property within walking distance of Tilehurst train station, frequent bus services and local shops plus offers easy access to Tilehurst village centre.

The accommodation comprises of a living/dining room, a modern refitted kitchen, 3 bedrooms, and a bathroom. Other benefits include, enclosed rear garden.

**INTERESTING INFO** 

**DIRECTIONS** 

CONTACT

92 School Lane TileHurst RG31 5AU 0118 9433 9000 Nikki@villageproperties.org