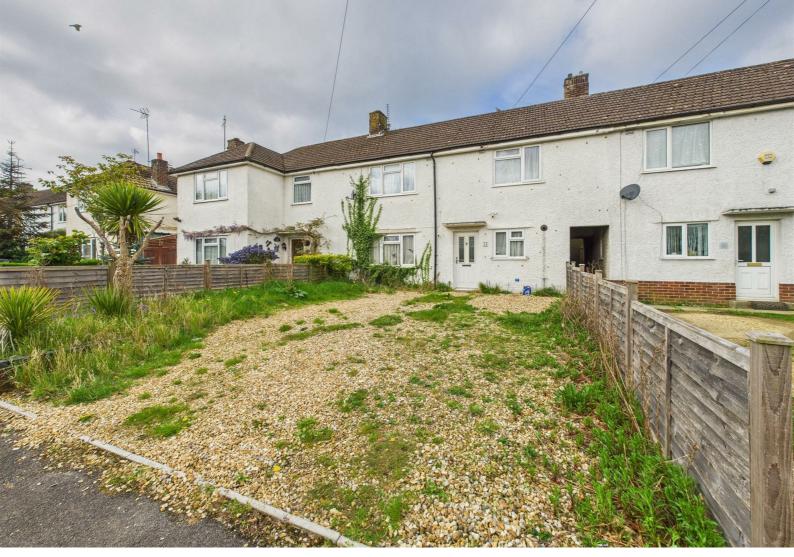

40 Lansdowne Road, Tilehurst, Reading, RG30 4QU Offers in excess of £325,000 Freehold

- · NO ONWARD CHAIN
- · OFF ROAD PARKING
- · 360 VIRTUAL TOUR
- · CIRCA 60FT REAR GARDEN
- DOWNSTAIRS WC
- SIDE ACCESS GATE TO GARDEN

Presented to the market is this three bedroom mid-terrace house, for those seeking a project to make their own. Boasting three well-proportioned bedrooms, this property is ideal for families or individuals looking for extra space.

With two bathrooms, convenience is at your fingertips, ensuring that morning routines run smoothly for all occupants. The property also benefits from off-road parking for up to four vehicles, a rare find in this desirable location, providing ample space for family and visitors alike.

Situated close to the centre of Tilehurst, residents will enjoy easy access to local amenities, including shops, schools, and parks, making it a convenient choice for everyday living. This property is a fantastic opportunity for those looking to invest in a home with great potential in a sought-after area. Don't miss your chance to transform this house into your dream home.