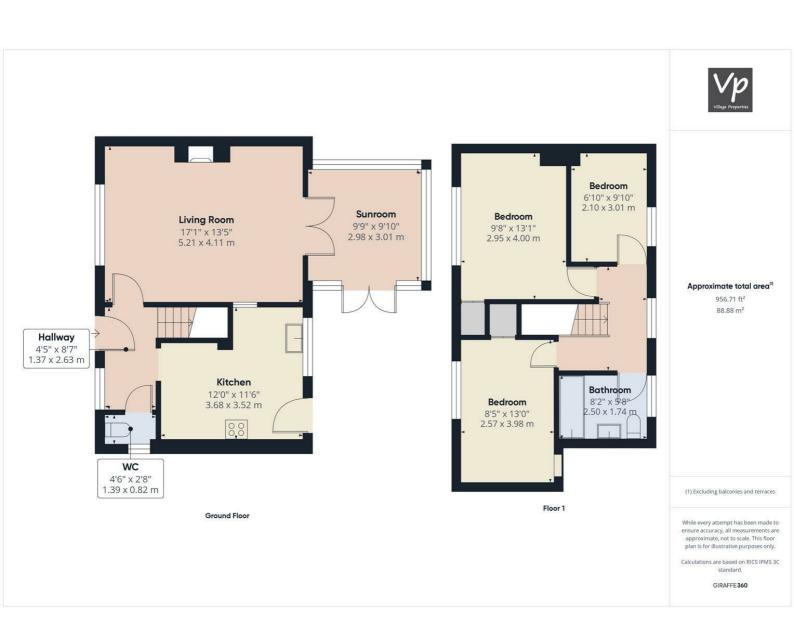

Presented to the market is this three bedroom mid-terrace house, for those seeking a project to make their own. Boasting three well-proportioned bedrooms, this property is ideal for families or individuals looking for extra space.

With two bathrooms, convenience is at your fingertips, ensuring that morning routines run smoothly for all occupants. The property also benefits from off-road parking for up to four vehicles, a rare find in this desirable location, providing ample space for family and visitors alike.