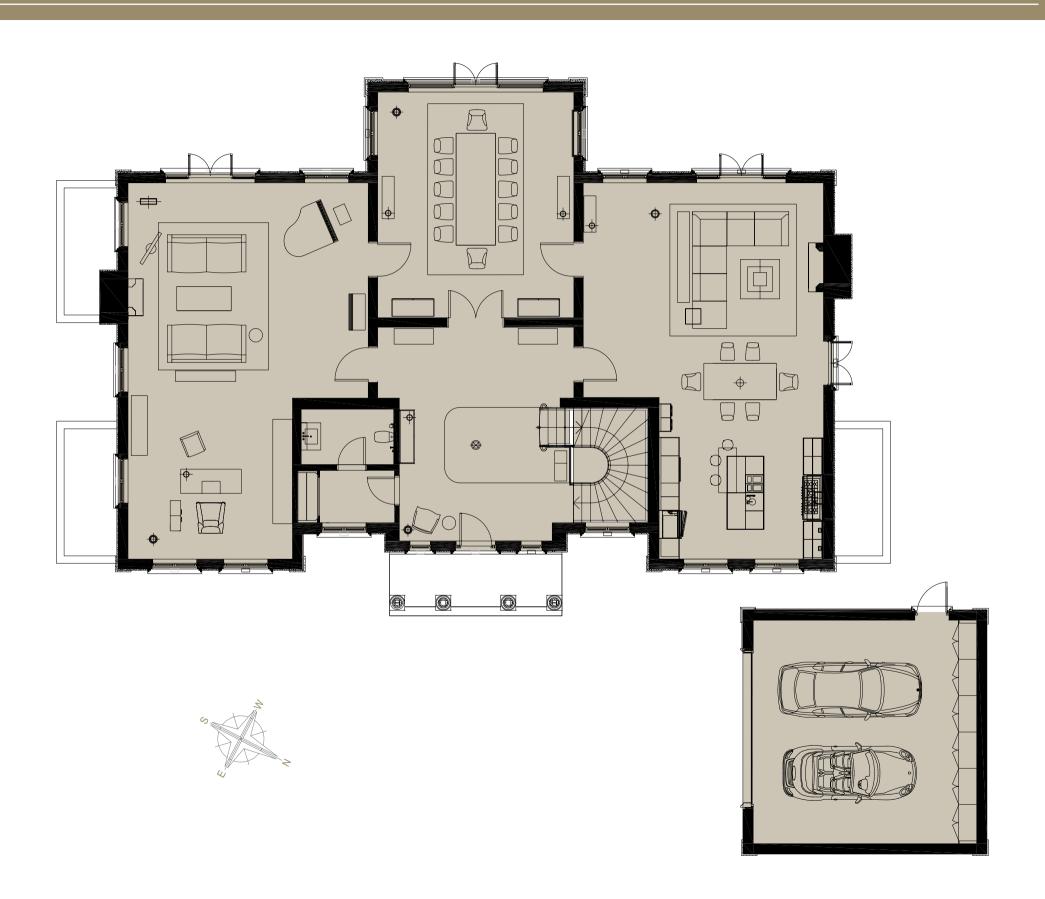

## WENTWOOD

**WENTWORTH • SURREY** 

## 'Next to excellence is the appreciation of it.'

~ William Makepeace Thackeray (1811 - 1863)









'Architecture appears for the first time when the sunlight hits a wall.'

~ Louis Kahn (1901 - 1974)















'Trifles make perfection and perfection is no trifle.'

~ Michelangelo (1475 - 1564)





'Order is the shape on which beauty depends.'

~ Pearl Buck (1892 - 1973)



















































FIRST FLOOR GARDEN PLAN









## **SUPPLIERS**

Garden design and build by Caspar Gabb at Natural Elements Design.

Multi-action a/v and environmental media control by Adept.

External stonewroks supplied by Pimar Limestone.

Internal stoneworks supplied by Antolini.

Custom wine cellar supplied by Sorrells Wine Racks.

- Promemoria
- Donghia
- Rubelli
- Porta Romana
- Laura Meroni
- Bulthaup
- Philippe Hurel
- JNL Belgium

• Tessitura di Rovezzano

• Dröm UK



Photography: Ed Kingsford
Wentworth Club, Guards Polo Club and Ascot images courtesey of: Alamy and Getty Images
Design & Production: Captiv8 Design Ltd
Brochure Created: March 2016