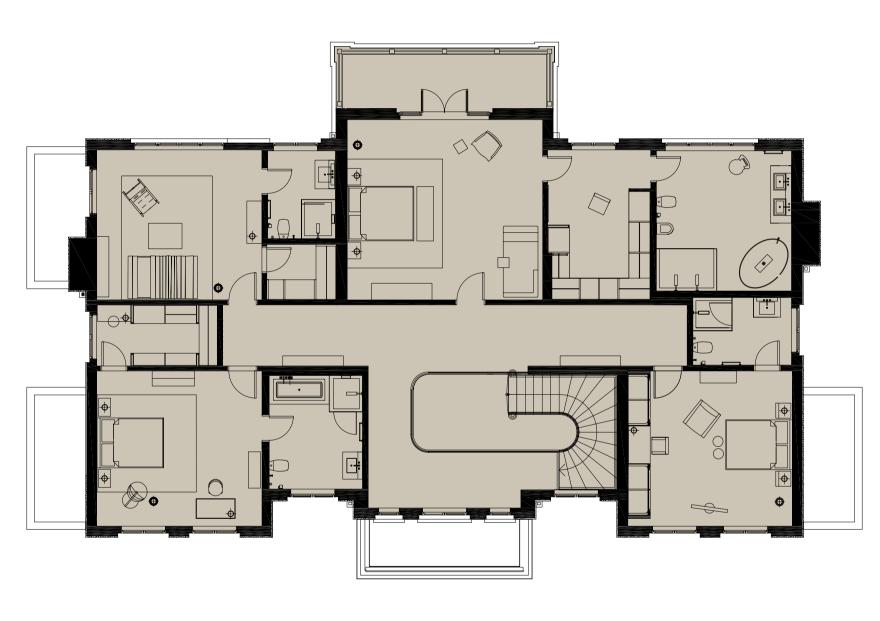

## WENTWOOD

**WENTWORTH • SURREY** 

## 'Next to excellence is the appreciation of it.'

~ William Makepeace Thackeray (1811 - 1863)









'Architecture appears for the first time when the sunlight hits a wall.'

~ Louis Kahn (1901 - 1974)















'Trifles make perfection and perfection is no trifle.'

~ Michelangelo (1475 - 1564)





'Order is the shape on which beauty depends.'

~ Pearl Buck (1892 - 1973)



















































FIRST FLOOR GARDEN PLAN









## **SUPPLIERS**

Garden design and build by Caspar Gabb at Natural Elements Design.

Multi-action a/v and environmental media control by Adept.

External stonewroks supplied by Pimar Limestone.

Internal stoneworks supplied by Antolini.

Custom wine cellar supplied by Sorrells Wine Racks.

- Promemoria
- Donghia
- Rubelli
- Porta Romana
- Laura Meroni
- Bulthaup
- Philippe Hurel
- JNL Belgium

• Tessitura di Rovezzano

• Dröm UK



Photography: Ed Kingsford
Wentworth Club, Guards Polo Club and Ascot images courtesey of: Alamy and Getty Images
Design & Production: Captiv8 Design Ltd
Brochure Created: March 2016