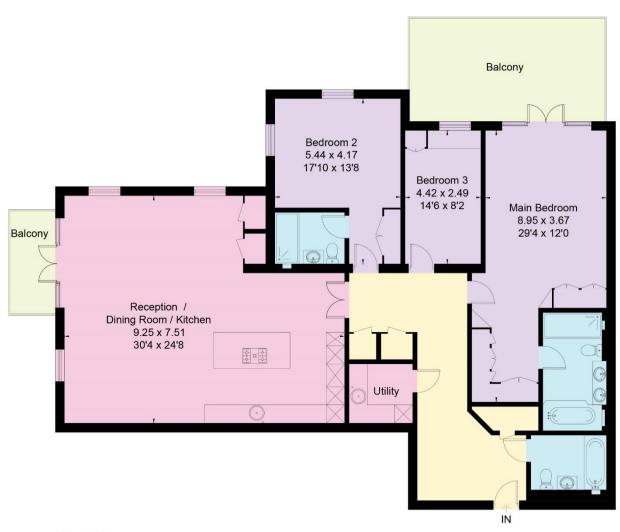

e Ascot Racecourse, Coworth Park, Guards Polo Club, Swinley Forest, Wentworth Club, Windsor Castle and Windsor Great Park. The nearest station is Ascot where trains run to Guildford, London Waterloo and Reading. Ascot is also convenient for the M3, M4, M25 and Heathrow Airport.







## **Additional Information**

Postcode: SL5 7GA

Tenure: Leasehold - Lease remaining 997 years

Council Tax Band: H

Local Authority: Windsor and Maidenhead

Service Charge: Approximately £10,000 per annum

 $\textbf{Fixtures and Fittings:} \ \textbf{Fixtures and fittings by separate}$ 

negotiation

Viewing: Strictly by appointment with Barton Wyatt:

homes@bartonwyatt.co.uk 01344 843000

#### **Energy Performance:**

A copy of the full Energy Performance Certificate is available upon request.















### First Floor





# BARTON·WYATT

The Estate Office, Station Approach, Virginia Water, Surrey, GU25 4DL

01344 843000

homes@bartonwyatt.co.uk bartonwyatt.co.uk