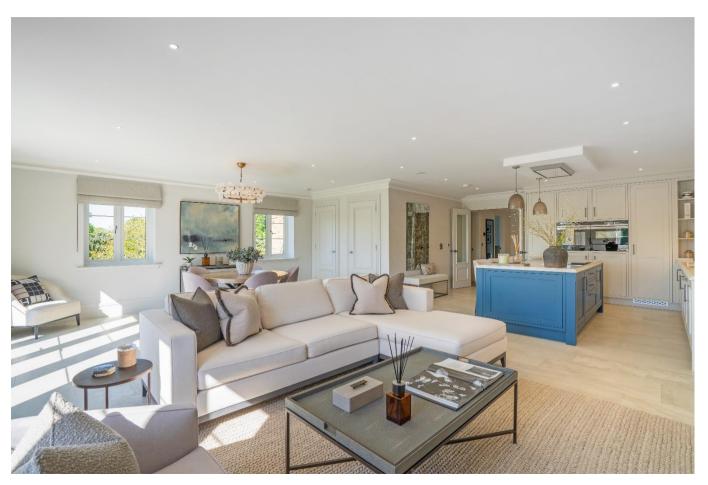

## Beechgrove, Church Lane, Ascot SL5 7GA

- Residents leisure facilities including heated pool and tennis court
- $\bullet$  Luxury 3 double bedroom first floor apartment
  - Set in magnificent grounds of 9 acres
- Master bedroom featuring dressing area and ensuite
- $\bullet$  Modern layout with open plan kitchen / living
  - Professionally interior designed
  - ◆ Two balconies overlooking the grounds