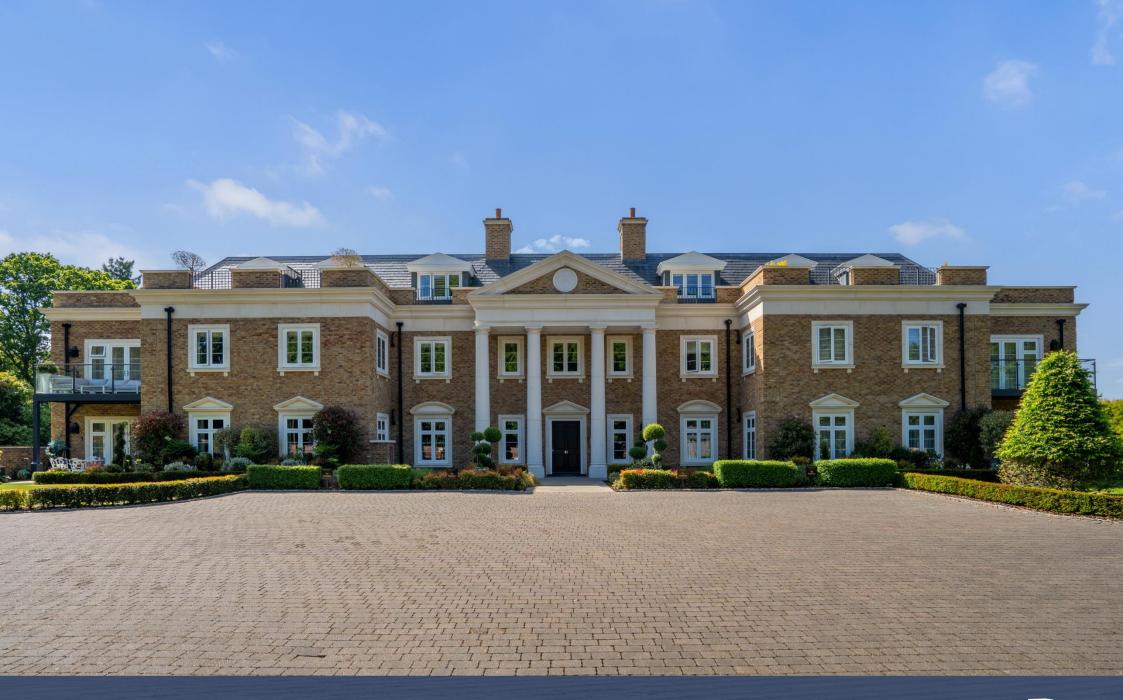

Beechgrove, Church Lane, SL5 7GA

An exceptional three doublebedroom apartment, built recently by Millgate Homes and interior designed by Alexandra James Interiors.

## Beechgrove, Church Lane, Ascot SL5 7GA

- Residents leisure facilities including heated pool and tennis court
- $\bullet$  Luxury 3 double bedroom first floor apartment
  - Set in magnificent grounds of 9 acres
- Master bedroom featuring dressing area and ensuite
- $\bullet$  Modern layout with open plan kitchen / living
  - Professionally interior designed
  - ◆ Two balconies overlooking the grounds

## Situation

Beechgrove is set within its own private grounds and located a short walk from Sunninghill village and Ascot High Street. The village has a number of local high street businesses and great restaurants and pubs. Nearby places of interest include Ascot Racecourse, Coworth Park, Guards Polo Club, Swinley Forest, Wentworth Club, Windsor Castle and Windsor Great Park. The nearest station is Ascot where trains run to Guildford, London Waterloo and Reading. Ascot is also convenient for the M3, M4, M25 and Heathrow Airport.