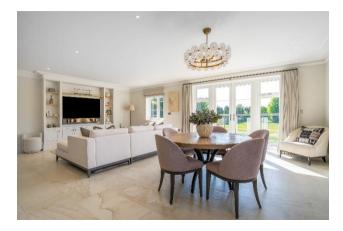

## Beechgrove, Church Lane, Ascot SL5 7GA

- Residents leisure facilities including heated pool and tennis court
- $\bullet$  Luxury 3 double bedroom first floor apartment
  - Set in magnificent grounds of 9 acres
- Master bedroom featuring dressing area and ensuite
- $\bullet$  Modern layout with open plan kitchen / living
  - Professionally interior designed
  - ◆ Two balconies overlooking the grounds