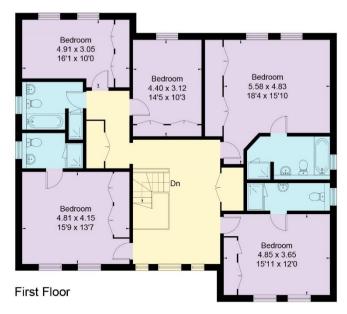

### Beech House, London Road, Ascot SL5 7EH

- Impressive Georgian style home with gated drive
  - Five bedrooms and four bathrooms
  - Three reception rooms and study
- Elegant entrance hall with feature staircase
  - ◆ Lovely private road location in Ascot
- Utility room and good storage throughout
  - Detached double garage

#### **Energy Performance:**

A copy of the full Energy Performance Certificate is available upon request.

Approximate Floor Area = 327.0 sq m / 3520 sq ft Garage = 35.1 sq m / 378 sq ft Total = 362.1 sq m / 3898 sq ft