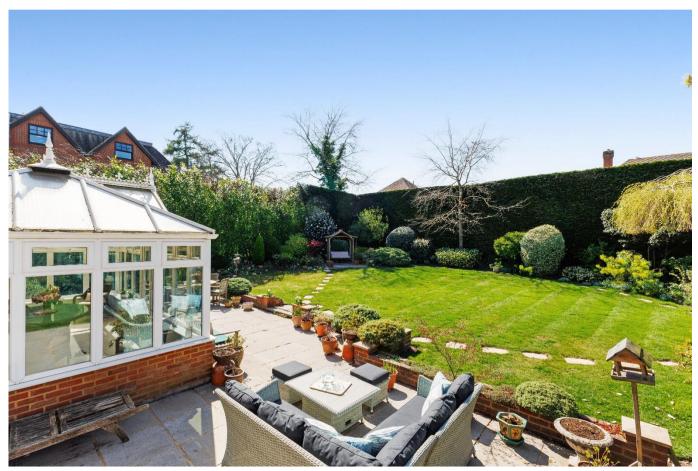

### Beech House, London Road, Ascot SL5 7EH

- Impressive Georgian style home with gated drive
  - Five bedrooms and four bathrooms
  - Three reception rooms and study
- Elegant entrance hall with feature staircase
  - ◆ Lovely private road location in Ascot
- Utility room and good storage throughout
  - Detached double garage