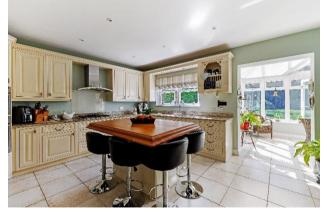

### Beech House, London Road, Ascot SL5 7EH

- Impressive Georgian style home with gated drive
  - Five bedrooms and four bathrooms
  - Three reception rooms and study
- Elegant entrance hall with feature staircase
  - ◆ Lovely private road location in Ascot
- Utility room and good storage throughout
  - Detached double garage