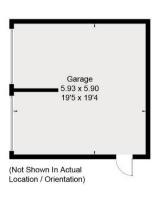

### Beech House, London Road, Ascot SL5 7EH

- Impressive Georgian style home with gated drive
  - Five bedrooms and four bathrooms
  - Three reception rooms and study
- Elegant entrance hall with feature staircase
  - ◆ Lovely private road location in Ascot
- Utility room and good storage throughout
  - Detached double garage

#### **Energy Performance:**

A copy of the full Energy Performance Certificate is available upon request.

Approximate Floor Area = 327.0 sq m / 3520 sq ft Garage = 35.1 sq m / 378 sq ft Total = 362.1 sq m / 3898 sq ft