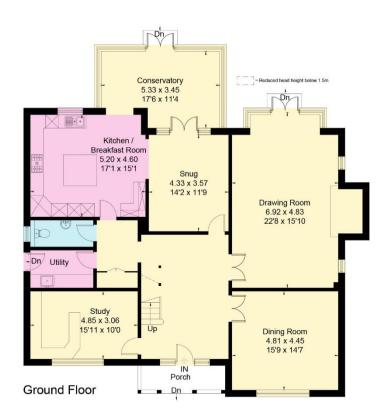

### Beech House, London Road, Ascot SL5 7EH

- Impressive Georgian style home with gated drive
  - Five bedrooms and four bathrooms
  - Three reception rooms and study
- Elegant entrance hall with feature staircase
  - ◆ Lovely private road location in Ascot
- Utility room and good storage throughout
  - Detached double garage

#### **Energy Performance:**

A copy of the full Energy Performance Certificate is available upon request.

Approximate Floor Area = 327.0 sq m / 3520 sq ft Garage = 35.1 sq m / 378 sq ft Total = 362.1 sq m / 3898 sq ft