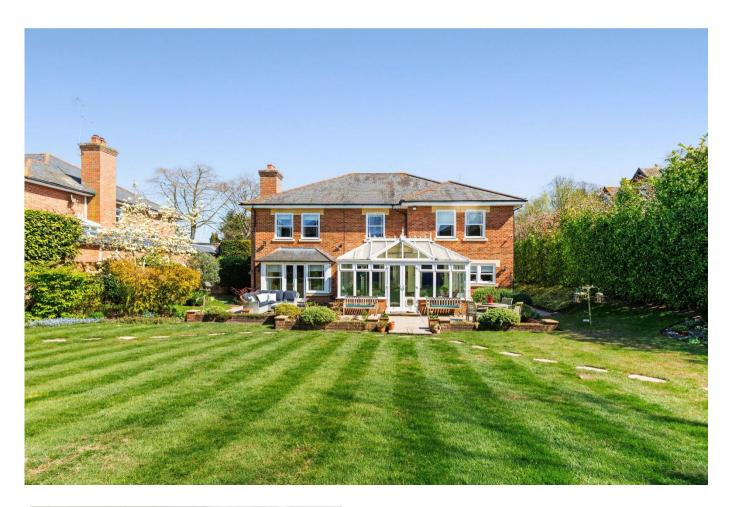

### Beech House, London Road, Ascot SL5 7EH

- Impressive Georgian style home with gated drive
  - Five bedrooms and four bathrooms
  - Three reception rooms and study
- Elegant entrance hall with feature staircase
  - ◆ Lovely private road location in Ascot
- Utility room and good storage throughout
  - Detached double garage