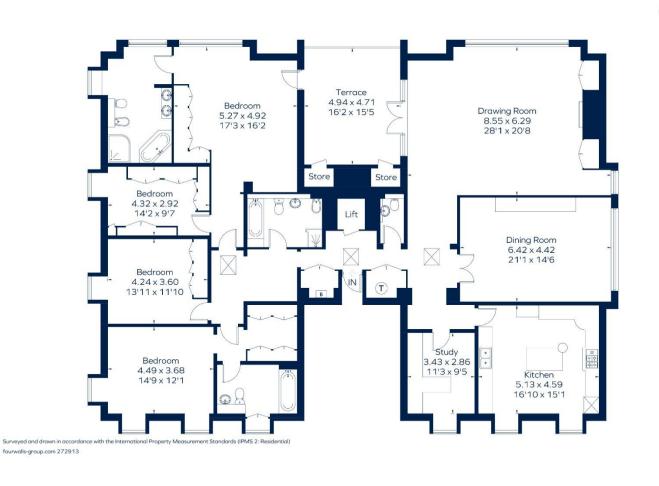

#### Approximate Area = 278 sg m / 2992 sg ft (Including Lift / Excluding Store)

nTheMarket.com

\*\*\*\*

BEST REAL ESTATE AGENCY SURREY

Barton Wyatt

2014-2015

The Estate Office, 2 Station Approach, Virginia Water, Surrey, GU25 4DL Tel: 01344 843000 Email: homes@bartonwyatt.co.uk www.bartonwyatt.co.uk