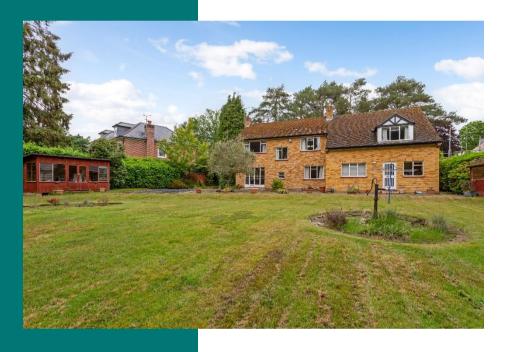

### 18 Badgers Hill• Wentworth Estate • GU25 4SA

A rare development opportunity to create a dream home on a quiet road on the world renowned Wentworth Estate (subject to planning permission).

◊ Plot of 0.48 acres

- ♦ Southerly aspect to the rear
- ◊ Woodland backdrop
- ♦ Scope for replacement dwelling or redevelopment
- (STPP)
- ◊ Quiet no-through road

#### Location

- ◊ Private Wentworth Estate location
- ♦ Convenient for amenities at Virgina Water
- ♦ existing 4-bedroom property needing modernisation
- $\Diamond$  In and out driveway
- ♦ No onward chain