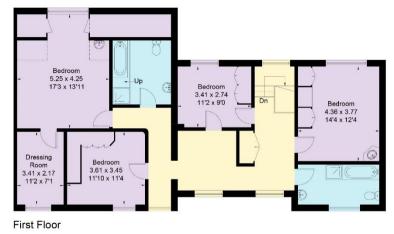

h Club, which also has its own tennis, swimming, and leisure/spa facilities.

The area is renowned for its excellent selection of schools, such as Papplewick Preparatory School, St George's Boys School, St Mary's Girls School, and ACS International in Egham.

Virginia Water train station is close by, which provides direct access to London Waterloo in approximately 40 minutes. The area is well situated for both Heathrow Airport, Gatwick Airport, and the motorway network.









#### Fixtures and

Fittings: Carpets, curtains and light fittings to be included

#### Services:

The property has mains gas, electricity, and water.

#### Local Authority:

Runnymede Borough Council -01932828383

#### Service Charge:

Annual Wentworth Residents Charge

#### Council Tax Band: G

Tenure Freehold





Ground Floor

#### **Energy Rating:** E44





This floor plan has been drawn in accordance with RICS Property Measurement 2nd edition.

All measurements, including the floor area, are approximate and for illustrative purposes only. @fourwalls-group.com #72116



BARTON·WYATT

HIGHLY COMMENDE

EAL ESTATE AGENO SURREY

Barron Wyar

2015-2016



01344 843000

STATION APPROACH, VIRGINIA WATER, SURREY GU25 4DL • sl@bartonwyatt.co.uk • bartonwyatt.co.uk