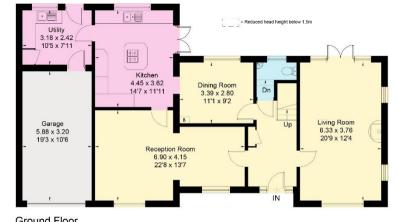

rth Club, which also has its own tennis, swimming, and leisure/spa facilities.

The area is renowned for its excellent selection of schools, such as Papplewick Preparatory School, St George's Boys School, St Mary's Girls School, and ACS International in Egham.

Virginia Water train station is close by, which provides direct access to London Waterloo in approximately 40 minutes. The area is well situated for both Heathrow Airport, Gatwick Airport, and the motorway network.









#### Fixtures and

Fittings: Carpets, curtains and light fittings to be included

#### Services:

The property has mains gas, electricity, and water.

#### Local Authority:

Runnymede Borough Council -01932828383

#### Service Charge:

Annual Wentworth Residents Charge

#### Council Tax Band: G

Tenure Freehold





Ground Floor

#### **Energy Rating:** E44





This floor plan has been drawn in accordance with RICS Property Measurement 2nd edition.

All measurements, including the floor area, are approximate and for illustrative purposes only. @fourwalls-group.com #72116



BARTON·WYATT

HIGHLY COMMENDE

EAL ESTATE AGENO SURREY

Barron Wyar

2015-2016



01344 843000

STATION APPROACH, VIRGINIA WATER, SURREY GU25 4DL • sl@bartonwyatt.co.uk • bartonwyatt.co.uk