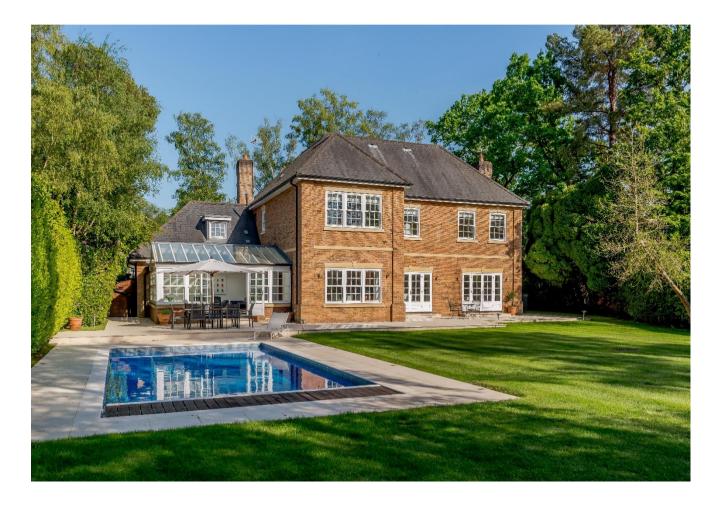

Brock Way, Wentworth Estate, Surrey

Occupying a quiet location within the Wentworth Estate, this beautiful family home offers a modern layout and a manicured south-facing garden with a swimming pool.

## 15 Brock Way, Wentworth Estate, Virginia Water, Surrey GU25 4SD

- Modern Wentworth home with stunning garden and heated swimming pool
  - Six-bedroom home on one the area's most sought after roads
- Good size plot with south facing garden and patio areas surrounding the pool
- Formal reception room with high ceilings and feature fireplace
- Additional formal dining room, study, and family room
- Master bedroom with large dressing room and luxury en-suite
  - Underfloor heating and luxury fittings throughout
  - Spacious driveway with electric gates and double integrated garage
- Smart home audio & visual technology