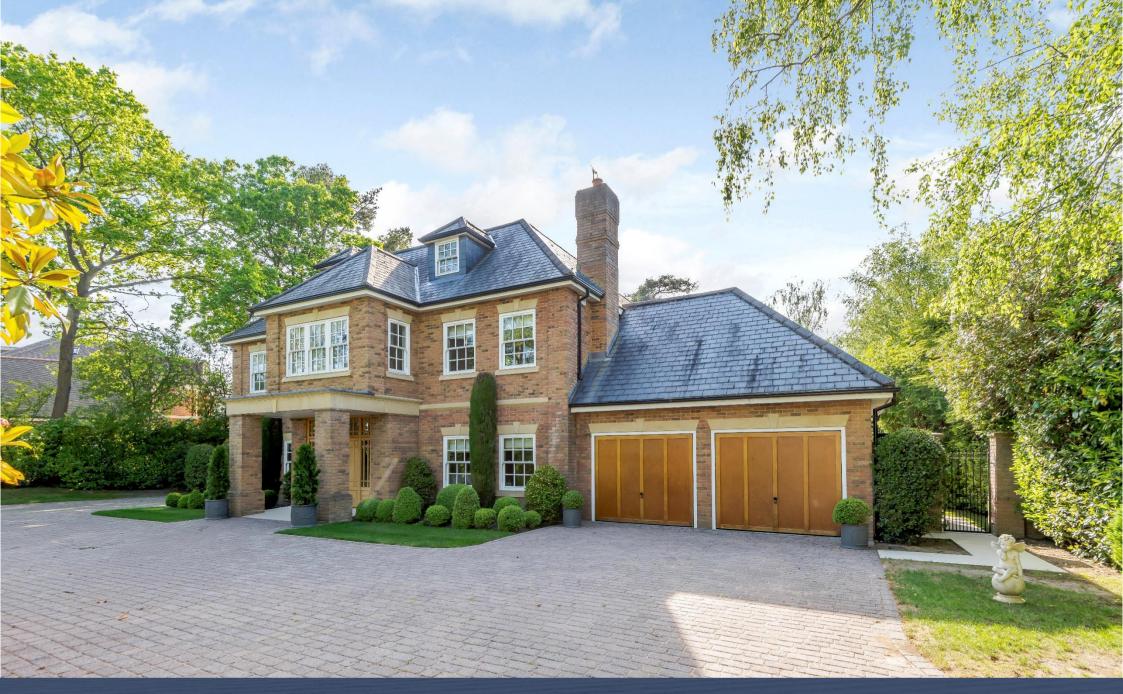

Brock Way, Wentworth Estate, Surrey

Occupying a quiet location within the Wentworth Estate, this beautiful family home offers a modern layout and a manicured south-facing garden with a swimming pool.

## 15 Brock Way, Wentworth Estate, Virginia Water, Surrey GU25 4SD

- Modern Wentworth home with stunning garden and heated swimming pool
  - Six-bedroom home on one the area's most sought after roads
- Good size plot with south facing garden and patio areas surrounding the pool
- Formal reception room with high ceilings and feature fireplace
- Additional formal dining room, study, and family room
- Master bedroom with large dressing room and luxury en-suite
  - Underfloor heating and luxury fittings throughout
  - Spacious driveway with electric gates and double integrated garage
- Smart home audio & visual technology

## Situation

This luxurious property is located within a highly sought after private road on the prestigious Wentworth Estate - an exclusive location with barrier security, a tranquil atmosphere and access to world-class sporting facilities. Situated in the heart of Virginia Water, in a highly convenient location just a short walk from the shopping parades of Virginia Water Village with its excellent range of day-to-day shops, restaurants and mainline railway station with a fast service of trains to London Waterloo in approximately 42 minutes.