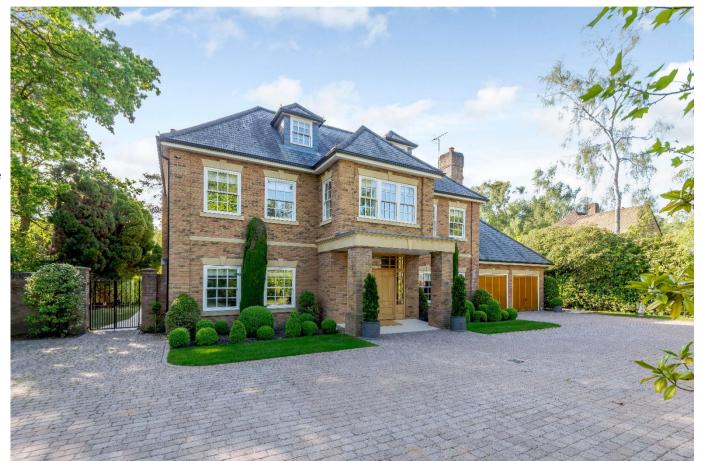

Brock Way, Wentworth Estate, Surrey

Occupying a quiet location within the Wentworth Estate, this beautiful family home offers a modern layout and a manicured south-facing garden with a swimming pool.

## 15 Brock Way, Wentworth Estate, Virginia Water, Surrey GU25 4SD

- Modern Wentworth home with stunning garden and heated swimming pool
  - Six-bedroom home on one the area's most sought after roads
- Good size plot with south facing garden and patio areas surrounding the pool
- Formal reception room with high ceilings and feature fireplace
- Additional formal dining room, study, and family room
- Master bedroom with large dressing room and luxury en-suite
  - Underfloor heating and luxury fittings throughout
  - Spacious driveway with electric gates and double integrated garage
- Smart home audio & visual technology

## Situation

This luxurious property is located within a highly sought after private road on the prestigious Wentworth Estate - an exclusive location with barrier security, a tranquil atmosphere and access to world-class sporting facilities. Situated in the heart of Virginia Water, in a highly convenient location just a short walk from the shopping parades of Virginia Water Village with its excellent range of day-to-day shops, restaurants and mainline railway station with a fast service of trains to London Waterloo in approximately 42 minutes.