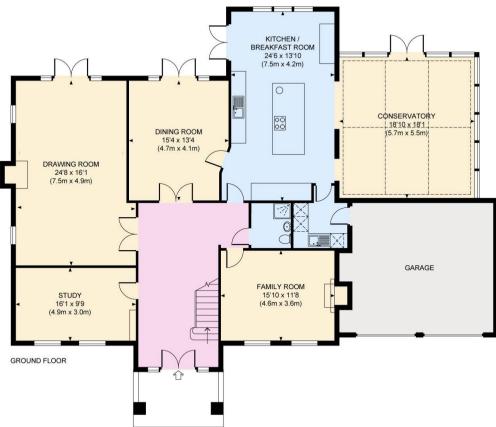

## 15 Brock Way, Wentworth Estate, Virginia Water, Surrey GU25 4SD

- Modern Wentworth home with stunning garden and heated swimming pool
  - Six-bedroom home on one the area's most sought after roads
- Good size plot with south facing garden and patio areas surrounding the pool
- Formal reception room with high ceilings and feature fireplace
- Additional formal dining room, study, and family room
- Master bedroom with large dressing room and luxury en-suite
  - Underfloor heating and luxury fittings throughout
  - Spacious driveway with electric gates and double integrated garage
- Smart home audio & visual technology