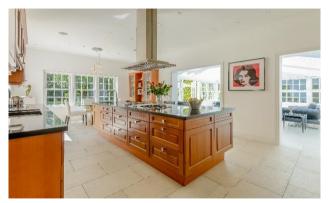

## 15 Brock Way, Wentworth Estate, Virginia Water, Surrey GU25 4SD

- Modern Wentworth home with stunning garden and heated swimming pool
  - Six-bedroom home on one the area's most sought after roads
- Good size plot with south facing garden and patio areas surrounding the pool
- Formal reception room with high ceilings and feature fireplace
- Additional formal dining room, study, and family room
- Master bedroom with large dressing room and luxury en-suite
  - Underfloor heating and luxury fittings throughout
  - Spacious driveway with electric gates and double integrated garage
- Smart home audio & visual technology