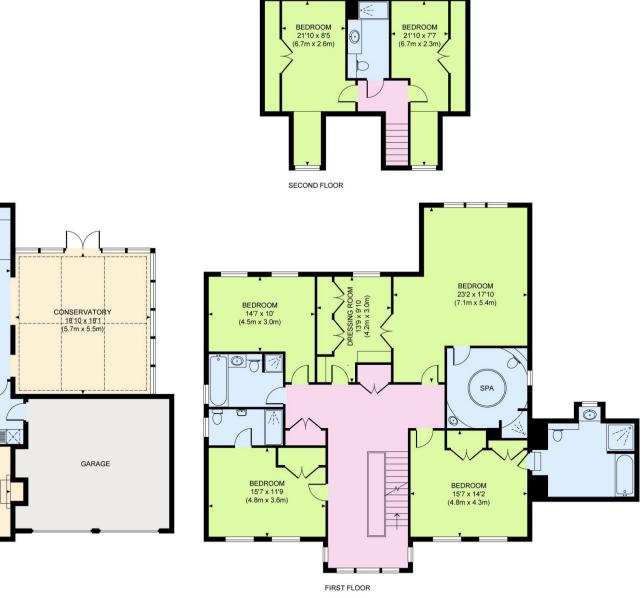

## 15 Brock Way, Wentworth Estate, Virginia Water, Surrey GU25 4SD

- Modern Wentworth home with stunning garden and heated swimming pool
  - Six-bedroom home on one the area's most sought after roads
- Good size plot with south facing garden and patio areas surrounding the pool
- Formal reception room with high ceilings and feature fireplace
- Additional formal dining room, study, and family room
- Master bedroom with large dressing room and luxury en-suite
  - Underfloor heating and luxury fittings throughout
  - Spacious driveway with electric gates and double integrated garage
- Smart home audio & visual technology