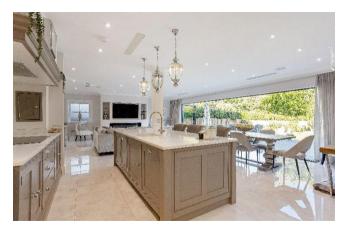

## 39 Trotsworth Court, Virginia Water, GU25 4AN

- Four-bedroom gated property on Wentworth Estate
  - Bespoke Tom Howley Kitchen with high end appliances and boiling water tap
    - 40ft Kitchen / Dining / Lounge area with bi-fold doors to the garden
- Garage, spacious drive and garden lodge with power
- Fully extended and refurbished to a high standard
  - Air conditioning in the principal rooms
    - Manicured gardens and terrace
    - Study with views of the garden
    - Integrated smart home ready
    - Premier Virginia Water location