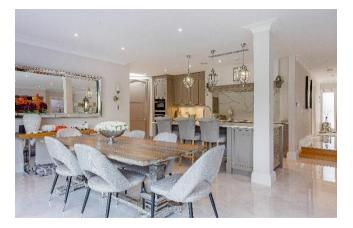

## 39 Trotsworth Court, Virginia Water, GU25 4AN

- Four-bedroom gated property on Wentworth Estate
  - Bespoke Tom Howley Kitchen with high end appliances and boiling water tap
    - 40ft Kitchen / Dining / Lounge area with bi-fold doors to the garden
- Garage, spacious drive and garden lodge with power
- Fully extended and refurbished to a high standard
  - Air conditioning in the principal rooms
    - Manicured gardens and terrace
    - Study with views of the garden
    - Integrated smart home ready
    - Premier Virginia Water location