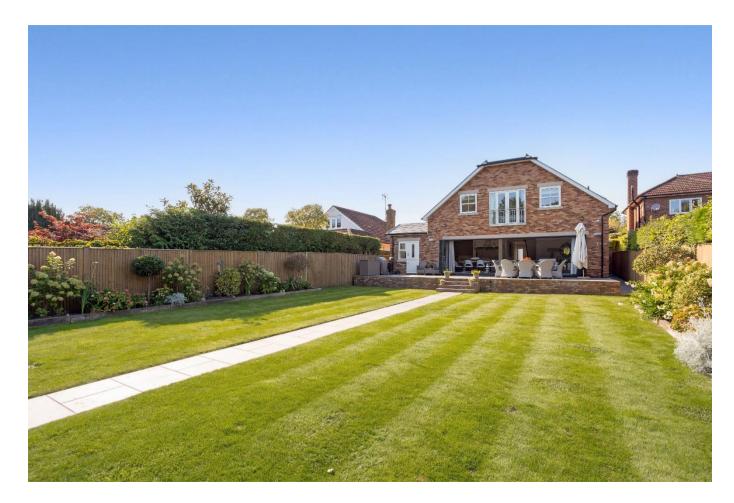

Tower View, Trotsworth Avenue, Virginia Water

A stunning four-bedroom Wentworth property, recently rebuilt and remodeled by the existing owners to a high specification.

## 39 Trotsworth Court, Virginia Water, GU25 4AN

- Four-bedroom gated property on Wentworth Estate
  - Bespoke Tom Howley Kitchen with high end appliances and boiling water tap
    - 40ft Kitchen / Dining / Lounge area with bi-fold doors to the garden
- Garage, spacious drive and garden lodge with power
- Fully extended and refurbished to a high standard
  - Air conditioning in the principal rooms
    - Manicured gardens and terrace
    - Study with views of the garden
    - Integrated smart home ready
    - Premier Virginia Water location