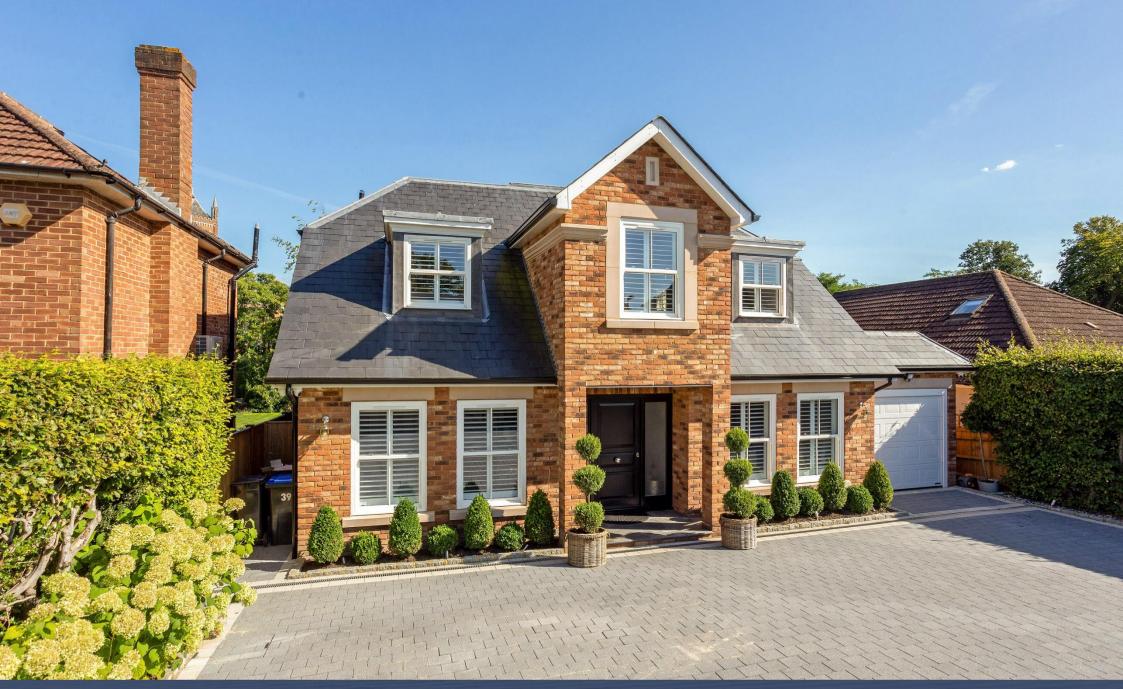

Tower View, Trotsworth Avenue, Virginia Water

A stunning four-bedroom Wentworth property, recently rebuilt and remodeled by the existing owners to a high specification.

## 39 Trotsworth Court, Virginia Water, GU25 4AN

- Four-bedroom gated property on Wentworth Estate
  - Bespoke Tom Howley Kitchen with high end appliances and boiling water tap
    - 40ft Kitchen / Dining / Lounge area with bi-fold doors to the garden
- Garage, spacious drive and garden lodge with power
- Fully extended and refurbished to a high standard
  - Air conditioning in the principal rooms
    - Manicured gardens and terrace
    - Study with views of the garden
    - Integrated smart home ready
    - Premier Virginia Water location