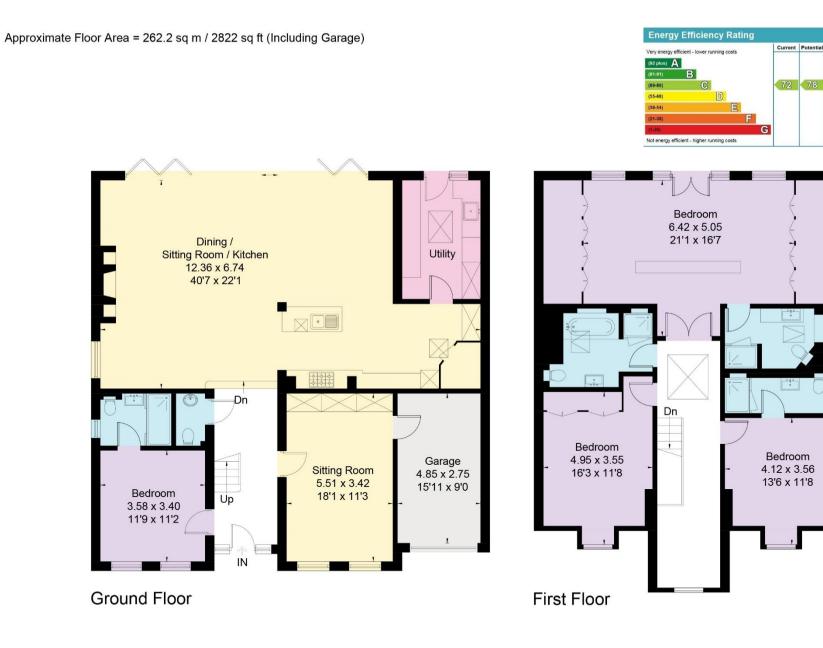

## 39 Trotsworth Court, Virginia Water, GU25 4AN

- Four-bedroom gated property on Wentworth Estate
  - Bespoke Tom Howley Kitchen with high end appliances and boiling water tap
    - 40ft Kitchen / Dining / Lounge area with bi-fold doors to the garden
- Garage, spacious drive and garden lodge with power
- Fully extended and refurbished to a high standard
  - Air conditioning in the principal rooms
    - Manicured gardens and terrace
    - Study with views of the garden
    - Integrated smart home ready
    - Premier Virginia Water location