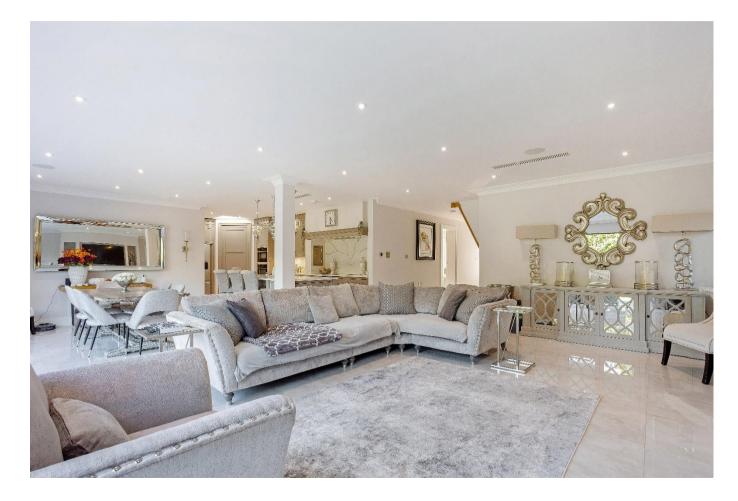

## 39 Trotsworth Court, Virginia Water, GU25 4AN

- Four-bedroom gated property on Wentworth Estate
  - Bespoke Tom Howley Kitchen with high end appliances and boiling water tap
    - 40ft Kitchen / Dining / Lounge area with bi-fold doors to the garden
- Garage, spacious drive and garden lodge with power
- Fully extended and refurbished to a high standard
  - Air conditioning in the principal rooms
    - Manicured gardens and terrace
    - Study with views of the garden
    - Integrated smart home ready
    - Premier Virginia Water location