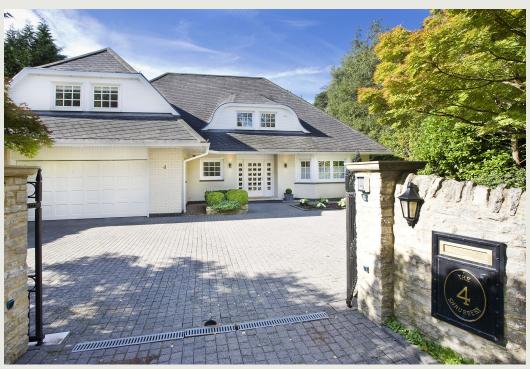

# 4 Badgers Hill, Wentworth Estate

Approximate Gross Internal Floor Area : Ground Floor (incl pool) 351.14 m2 / 3780 ft2

First Floor

176.54 m2 / 1900 ft2

Total

527.68 m2 / 5680 ft2

An immaculately presented home with adaptable accommodation and a magnificent indoor swimming pool complex set in beautifully maintained south west facing gardens of approximately 0.45 acres in all backing onto the Cabrera Trust Woodland Nature Reserve. Just a short walk away are both the picturesque shopping parades of Virginia Water with excellent shops, restaurants and mainline railway station as well as the Wentworth Clubhouse.

4 Badgers Hill is a unique and superbly presented home with adaptable accommodation set over two floors incorporating a magnificent indoor swimming pool complex amounting to 5,680 square feet in all. The property is set behind electronically operated wrought iron gates in beautifully maintained and tended gardens of approximately 0.45 acres in all with a sunny south westerly aspect and backing directly onto the Cabrera Trust Woodland Nature Reserve, a coveted and tranquil location. The house has whitewashed internal walls and wooden flooring giving this house a lovely clean spacious feel, similar to a Dutch house. There is a well fitted out Kitchen with utility room leading off. The living room is open plan with a feature fireplace. The upstairs has large bedrooms and a spacious landing. Security shutters have been fitted for peace of mind when travelling away. There is an internal vacuum system housed in the double garage. The house has a low maintenance front garden and is private and secluded, a rare find. The plot could lend itself to re development at a later stage if required, STPP