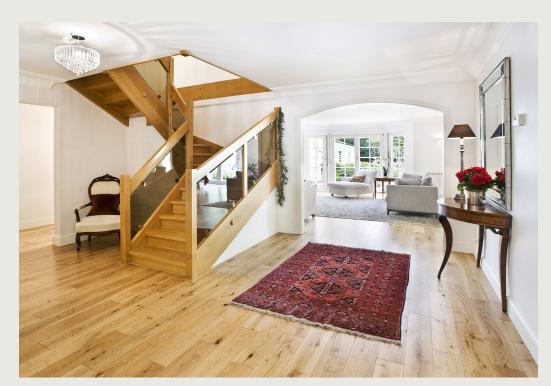

4 Badgers Hill is a unique and superbly presented home with adaptable accommodation set over two floors incorporating a magnificent indoor swimming pool complex amounting to 5,680 square feet in all. The property is set behind electronically operated wrought iron gates in beautifully maintained and tended gardens of approximately 0.45 acres in all with a sunny south westerly aspect and backing directly onto the Cabrera Trust Woodland Nature Reserve, a coveted and tranquil location. The house has whitewashed internal walls and wooden flooring giving this house a lovely clean spacious feel, similar to a Dutch house. There is a well fitted out Kitchen with utility room leading off. The living room is open plan with a feature fireplace. The upstairs has large bedrooms and a spacious landing. Security shutters have been fitted for peace of mind when travelling away. There is an internal vacuum system housed in the double garage. The house has a low maintenance front garden and is private and secluded, a rare find. The plot could lend itself to re development at a later stage if required, STPP