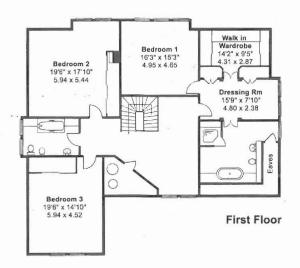

# 4 Badgers Hill, Wentworth Estate

Approximate Gross Internal Floor Area : Ground Floor (incl pool) 351.14 m2 / 3780 ft2

First Floor

176.54 m2 / 1900 ft2

Total

527.68 m2 / 5680 ft2

An immaculately presented home with adaptable accommodation and a magnificent indoor swimming pool complex set in beautifully maintained south west facing gardens of approximately 0.45 acres in all backing onto the Cabrera Trust Woodland Nature Reserve. Just a short walk away are both the picturesque shopping parades of Virginia Water with excellent shops, restaurants and mainline railway station as well as the Wentworth Clubhouse.

HALL, CLOAKROOM, DRAWING/DINING ROOM, KITCHEN/BREAKFAST ROOM, UTILITY ROOM, 4 BEDROOMS, (MASTER BEDROOM WITH EN-SUITE DRESSING ROOM AND BATHROOM), FAMILY BATHROOM, GROUND FLOOR BEDROOM FOUR WITH EN-SUITE SHOWER ROOM CONNECTING TO DRESSING ROOM, STUDY, DOUBLE INTEGRAL GARAGE, MAGNIFICENT INDOOR SWIMMING POOL COMPLEX WITH CHANGING/SHOWER FACILITIES, SUPER GARDENS OF APPROXIMATELY 0.45 OF AN ACRE.

4 Badgers Hill is a unique and superbly presented home with adaptable accommodation set over two floors incorporating a magnificent indoor swimming pool complex amounting to 5,680 square feet in all. The property is set behind electronically operated wrought iron gates in beautifully maintained and tended gardens of approximately 0.45 acres in all with a sunny south westerly aspect and backing directly onto the Cabrera Trust Woodland Nature Reserve, a coveted and tranquil location. The house has whitewashed internal walls and wooden flooring giving this house a lovely clean spacious feel, similar to a Dutch house. There is a well fitted out Kitchen with utility room leading off. The living room is open plan with a feature fireplace. The upstairs has large bedrooms and a spacious landing. Security shutters have been fitted for peace of mind when travelling away. There is an internal vacuum system housed in the double garage. The house has a low maintenance front garden and is private and secluded, a rare find. The plot could lend itself to re development at a later stage if required, STPP