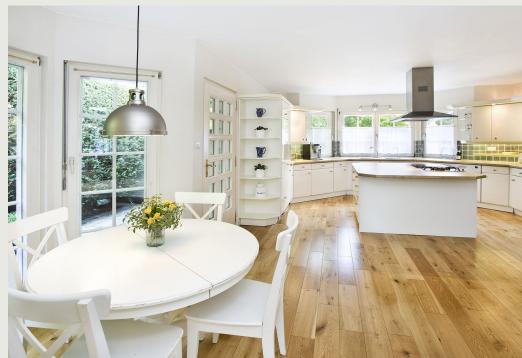

HALL, CLOAKROOM, DRAWING/DINING ROOM, KITCHEN/BREAKFAST ROOM, UTILITY ROOM, 4 BEDROOMS, (MASTER BEDROOM WITH EN-SUITE DRESSING ROOM AND BATHROOM), FAMILY BATHROOM, GROUND FLOOR BEDROOM FOUR WITH EN-SUITE SHOWER ROOM CONNECTING TO DRESSING ROOM, STUDY, DOUBLE INTEGRAL GARAGE, MAGNIFICENT INDOOR SWIMMING POOL COMPLEX WITH CHANGING/SHOWER FACILITIES, SUPER GARDENS OF APPROXIMATELY 0.45 OF AN ACRE.

4 Badgers Hill is a unique and superbly presented home with adaptable accommodation set over two floors incorporating a magnificent indoor swimming pool complex amounting to 5,680 square feet in all. The property is set behind electronically operated wrought iron gates in beautifully maintained and tended gardens of approximately 0.45 acres in all with a sunny south westerly aspect and backing directly onto the Cabrera Trust Woodland Nature Reserve, a coveted and tranquil location. The house has whitewashed internal walls and wooden flooring giving this house a lovely clean spacious feel, similar to a Dutch house. There is a well fitted out Kitchen with utility room leading off. The living room is open plan with a feature fireplace. The upstairs has large bedrooms and a spacious landing. Security shutters have been fitted for peace of mind when travelling away. There is an internal vacuum system housed in the double garage. The house has a low maintenance front garden and is private and secluded, a rare find. The plot could lend itself to re development at a later stage if required, STPP