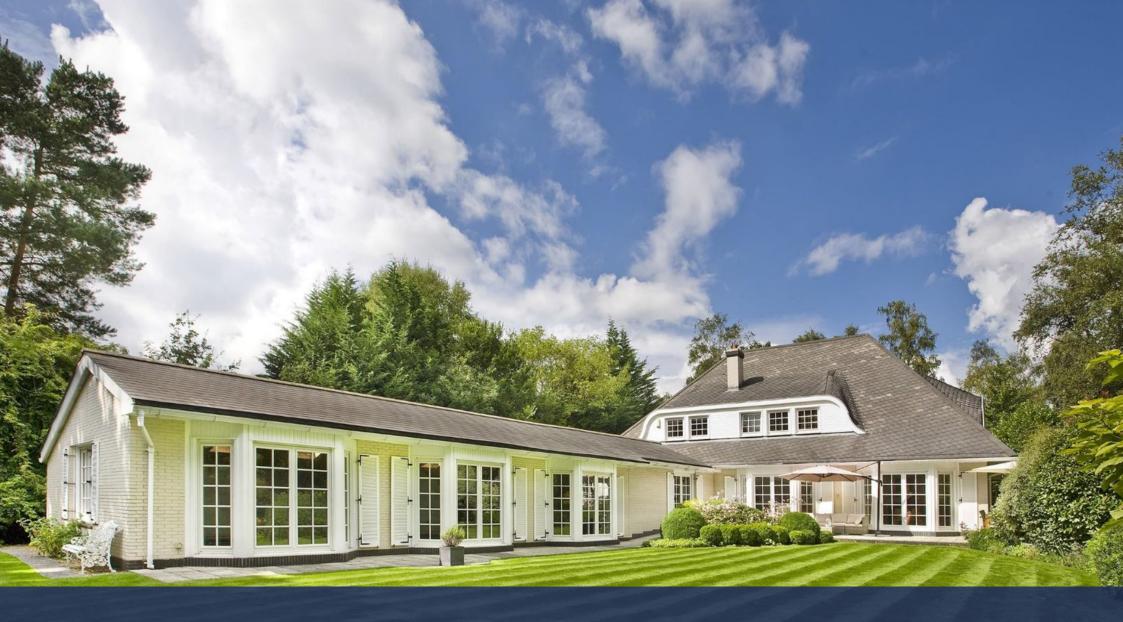

The Shrubbery, Badgers Hill, Wentworth Estate, Surrey GU25

# 4 Badgers Hill, Wentworth Estate

Approximate Gross Internal Floor Area : Ground Floor (incl pool) 351.14 m2 / 3780 ft2

First Floor

176.54 m2 / 1900 ft2

Total

527.68 m2 / 5680 ft2

An immaculately presented home with adaptable accommodation and a magnificent indoor swimming pool complex set in beautifully maintained south west facing gardens of approximately 0.45 acres in all backing onto the Cabrera Trust Woodland Nature Reserve. Just a short walk away are both the picturesque shopping parades of Virginia Water with excellent shops, restaurants and mainline railway station as well as the Wentworth Clubhouse.

4 Badgers Hill is a unique and superbly presented home with adaptable accommodation set over two floors incorporating a magnificent indoor swimming pool complex amounting to 5,680 square feet in all. The property is set behind electronically operated wrought iron gates in beautifully maintained and tended gardens of approximately 0.45 acres in all with a sunny south westerly aspect and backing directly onto the Cabrera Trust Woodland Nature Reserve, a coveted and tranquil location. The house has whitewashed internal walls and wooden flooring giving this house a lovely clean spacious feel, similar to a Dutch house. There is a well fitted out Kitchen with utility room leading off. The living room is open plan with a feature fireplace. The upstairs has large bedrooms and a spacious landing. Security shutters have been fitted for peace of mind when travelling away. There is an internal vacuum system housed in the double garage. The house has a low maintenance front garden and is private and secluded, a rare find. The plot could lend itself to re development at a later stage if required, STPP