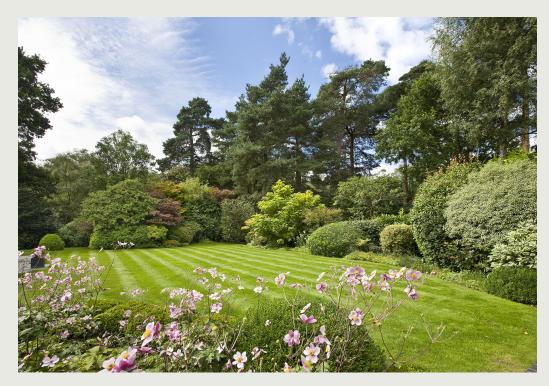

# 4 Badgers Hill, Wentworth Estate

Approximate Gross Internal Floor Area : Ground Floor (incl pool) 351.14 m2 / 3780 ft2

First Floor

176.54 m2 / 1900 ft2

Total

527.68 m2 / 5680 ft2

An immaculately presented home with adaptable accommodation and a magnificent indoor swimming pool complex set in beautifully maintained south west facing gardens of approximately 0.45 acres in all backing onto the Cabrera Trust Woodland Nature Reserve. Just a short walk away are both the picturesque shopping parades of Virginia Water with excellent shops, restaurants and mainline railway station as well as the Wentworth Clubhouse.

4 Badgers Hill is a unique and superbly presented home with adaptable accommodation set over two floors incorporating a magnificent indoor swimming pool complex amounting to 5,680 square feet in all. The property is set behind electronically operated wrought iron gates in beautifully maintained and tended gardens of approximately 0.45 acres in all with a sunny south westerly aspect and backing directly onto the Cabrera Trust Woodland Nature Reserve, a coveted and tranquil location. The house has whitewashed internal walls and wooden flooring giving this house a lovely clean spacious feel, similar to a Dutch house. There is a well fitted out Kitchen with utility room leading off. The living room is open plan with a feature fireplace. The upstairs has large bedrooms and a spacious landing. Security shutters have been fitted for peace of mind when travelling away. There is an internal vacuum system housed in the double garage. The house has a low maintenance front garden and is private and secluded, a rare find. The plot could lend itself to re development at a later stage if required, STPP