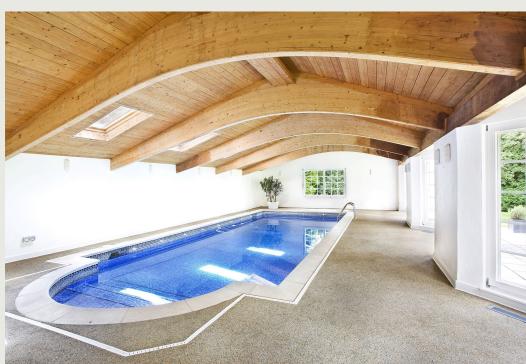

# 4 Badgers Hill, Wentworth Estate

Approximate Gross Internal Floor Area : Ground Floor (incl pool) 351.14 m2 / 3780 ft2

First Floor

176.54 m2 / 1900 ft2

Total

527.68 m2 / 5680 ft2

An immaculately presented home with adaptable accommodation and a magnificent indoor swimming pool complex set in beautifully maintained south west facing gardens of approximately 0.45 acres in all backing onto the Cabrera Trust Woodland Nature Reserve. Just a short walk away are both the picturesque shopping parades of Virginia Water with excellent shops, restaurants and mainline railway station as well as the Wentworth Clubhouse.

HALL, CLOAKROOM, DRAWING/DINING ROOM, KITCHEN/BREAKFAST ROOM, UTILITY ROOM, 4 BEDROOMS, (MASTER BEDROOM WITH EN-SUITE DRESSING ROOM AND BATHROOM), FAMILY BATHROOM, GROUND FLOOR BEDROOM FOUR WITH EN-SUITE SHOWER ROOM CONNECTING TO DRESSING ROOM, STUDY, DOUBLE INTEGRAL GARAGE, MAGNIFICENT INDOOR SWIMMING POOL COMPLEX WITH CHANGING/SHOWER FACILITIES, SUPER GARDENS OF APPROXIMATELY 0.45 OF AN ACRE.

4 Badgers Hill is a unique and superbly presented home with adaptable accommodation set over two floors incorporating a magnificent indoor swimming pool complex amounting to 5,680 square feet in all. The property is set behind electronically operated wrought iron gates in beautifully maintained and tended gardens of approximately 0.45 acres in all with a sunny south westerly aspect and backing directly onto the Cabrera Trust Woodland Nature Reserve, a coveted and tranquil location. The house has whitewashed internal walls and wooden flooring giving this house a lovely clean spacious feel, similar to a Dutch house. There is a well fitted out Kitchen with utility room leading off. The living room is open plan with a feature fireplace. The upstairs has large bedrooms and a spacious landing. Security shutters have been fitted for peace of mind when travelling away. There is an internal vacuum system housed in the double garage. The house has a low maintenance front garden and is private and secluded, a rare find. The plot could lend itself to re development at a later stage if required, STPP