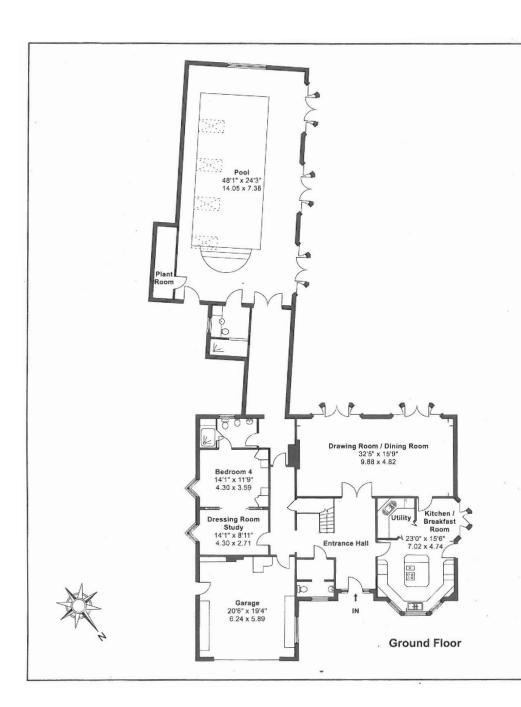

# 4 Badgers Hill, Wentworth Estate

Approximate Gross Internal Floor Area : Ground Floor (incl pool) 351.14 m2 / 3780 ft2

First Floor

176.54 m2 / 1900 ft2

Total

527.68 m2 / 5680 ft2

An immaculately presented home with adaptable accommodation and a magnificent indoor swimming pool complex set in beautifully maintained south west facing gardens of approximately 0.45 acres in all backing onto the Cabrera Trust Woodland Nature Reserve. Just a short walk away are both the picturesque shopping parades of Virginia Water with excellent shops, restaurants and mainline railway station as well as the Wentworth Clubhouse.

HALL, CLOAKROOM, DRAWING/DINING ROOM, KITCHEN/BREAKFAST ROOM, UTILITY ROOM, 4 BEDROOMS, (MASTER BEDROOM WITH EN-SUITE DRESSING ROOM AND BATHROOM), FAMILY BATHROOM, GROUND FLOOR BEDROOM FOUR WITH EN-SUITE SHOWER ROOM CONNECTING TO DRESSING ROOM, STUDY, DOUBLE INTEGRAL GARAGE, MAGNIFICENT INDOOR SWIMMING POOL COMPLEX WITH CHANGING/SHOWER FACILITIES, SUPER GARDENS OF APPROXIMATELY 0.45 OF AN ACRE.

4 Badgers Hill is a unique and superbly presented home with adaptable accommodation set over two floors incorporating a magnificent indoor swimming pool complex amounting to 5,680 square feet in all. The property is set behind electronically operated wrought iron gates in beautifully maintained and tended gardens of approximately 0.45 acres in all with a sunny south westerly aspect and backing directly onto the Cabrera Trust Woodland Nature Reserve, a coveted and tranquil location. The house has whitewashed internal walls and wooden flooring giving this house a lovely clean spacious feel, similar to a Dutch house. There is a well fitted out Kitchen with utility room leading off. The living room is open plan with a feature fireplace. The upstairs has large bedrooms and a spacious landing. Security shutters have been fitted for peace of mind when travelling away. There is an internal vacuum system housed in the double garage. The house has a low maintenance front garden and is private and secluded, a rare find. The plot could lend itself to re development at a later stage if required, STPP