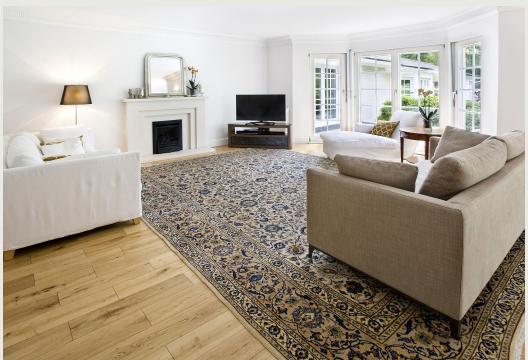

4 Badgers Hill is a unique and superbly presented home with adaptable accommodation set over two floors incorporating a magnificent indoor swimming pool complex amounting to 5,680 square feet in all. The property is set behind electronically operated wrought iron gates in beautifully maintained and tended gardens of approximately 0.45 acres in all with a sunny south westerly aspect and backing directly onto the Cabrera Trust Woodland Nature Reserve, a coveted and tranquil location. The house has whitewashed internal walls and wooden flooring giving this house a lovely clean spacious feel, similar to a Dutch house. There is a well fitted out Kitchen with utility room leading off. The living room is open plan with a feature fireplace. The upstairs has large bedrooms and a spacious landing. Security shutters have been fitted for peace of mind when travelling away. There is an internal vacuum system housed in the double garage. The house has a low maintenance front garden and is private and secluded, a rare find. The plot could lend itself to re development at a later stage if required, STPP