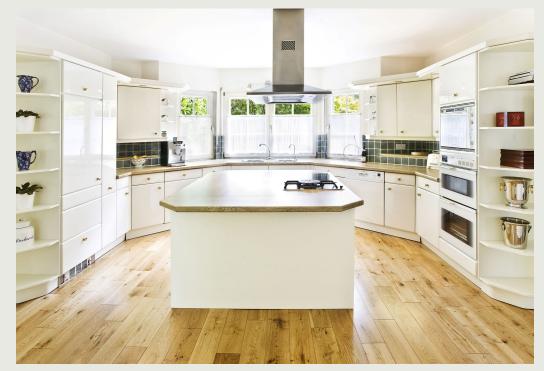

4 Badgers Hill is a unique and superbly presented home with adaptable accommodation set over two floors incorporating a magnificent indoor swimming pool complex amounting to 5,680 square feet in all. The property is set behind electronically operated wrought iron gates in beautifully maintained and tended gardens of approximately 0.45 acres in all with a sunny south westerly aspect and backing directly onto the Cabrera Trust Woodland Nature Reserve, a coveted and tranquil location. The house has whitewashed internal walls and wooden flooring giving this house a lovely clean spacious feel, similar to a Dutch house. There is a well fitted out Kitchen with utility room leading off. The living room is open plan with a feature fireplace. The upstairs has large bedrooms and a spacious landing. Security shutters have been fitted for peace of mind when travelling away. There is an internal vacuum system housed in the double garage. The house has a low maintenance front garden and is private and secluded, a rare find. The plot could lend itself to re development at a later stage if required, STPP