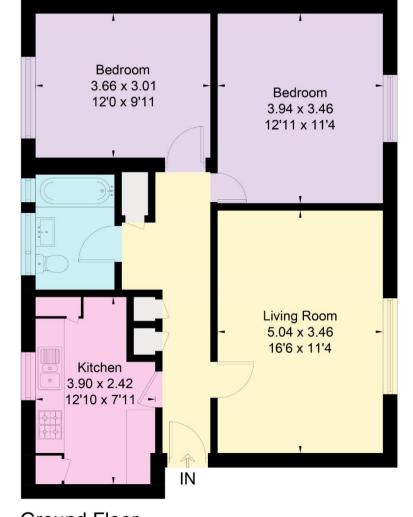

## Council Tax Band: Band D

This floor plan has been drawn in accordance with RICS Property Measurement 2nd edition.

All measurements, including the floor area, are approximate and for illustrative purposes only. @fourwalls-group.com #76245