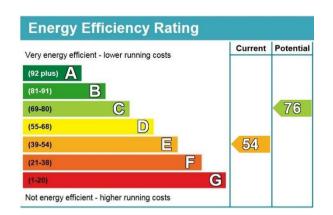

as Foxhills, Queenwood, Sunningdale and the Royal Berkshire. Delightful walks can be enjoyed around Virginia Water Lake which leads up to the Polo at Smiths Lawn, adjacent to Savill Gardens and Windsor Great Park beyond for riding. The area is also very well catered for by a wide choice of private prep schools, as well as two international schools, ACS in Egham and TASIS in Thorpe.









# E S

## Fixtures and Fittings:

Light fittings, curtain rails are included in the sale of the property.

#### Services:

All mains' services are connected.

### Local Authority:

Runnymede Borough Council – 01932 828383

## Energy Rating:

D54

## Tenure & Service Charge:

999 years leasehold commencement July 30th 1959 Service charge paid quarterly, approximately £375.

## Council Tax Band: Band D









This floor plan has been drawn in accordance with RICS Property Measurement 2nd edition.

All measurements, including the floor area, are approximate and for illustrative purposes only. @fourwalls-group.com #76245