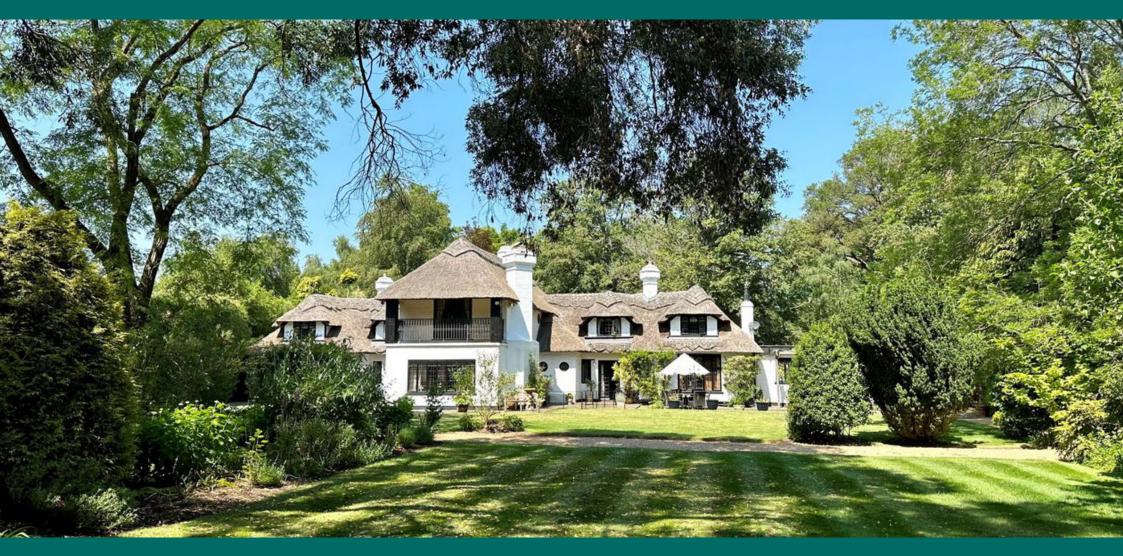

## About this property

Pretty Grade II listed Fairfield is a unique family home with an abundance of period features; magnificent fireplaces, ornate ceiling mouldings and an elegant sweeping staircase. The dramatic entrance hallway sets the scene of this wonderful home and the versatile layout of the main house lends itself to entertaining and family living with three reception rooms and a charming kitchen breakfast room with Aga. There are three first floor bedroom suites with views across the gardens, two further bedrooms on the ground floor with a family bathroom whilst the annexe offers a practical addition suited to a guest suite, staff accommodation or indulgent office with it's own courtyard and is perfect for a variety of family needs.

This beautiful thatched house is thought to date from the early 19th century and is said to have been built by John Nash with later 20th century additions. Set in about 1.5 acres, the idyllic south facing gardens surrounding the house include a comfortable terrace area for outdoor dining, lawned gardens, mature trees and shrubs and a heated pool with pool house. There is a tennis court which is in need of repair.

B

A characterful thatched house in south facing grounds of about 1.5 acres.

Plans

Main House:

Fairfield, London Road, Sunninghill, Ascot, SL5 0PH