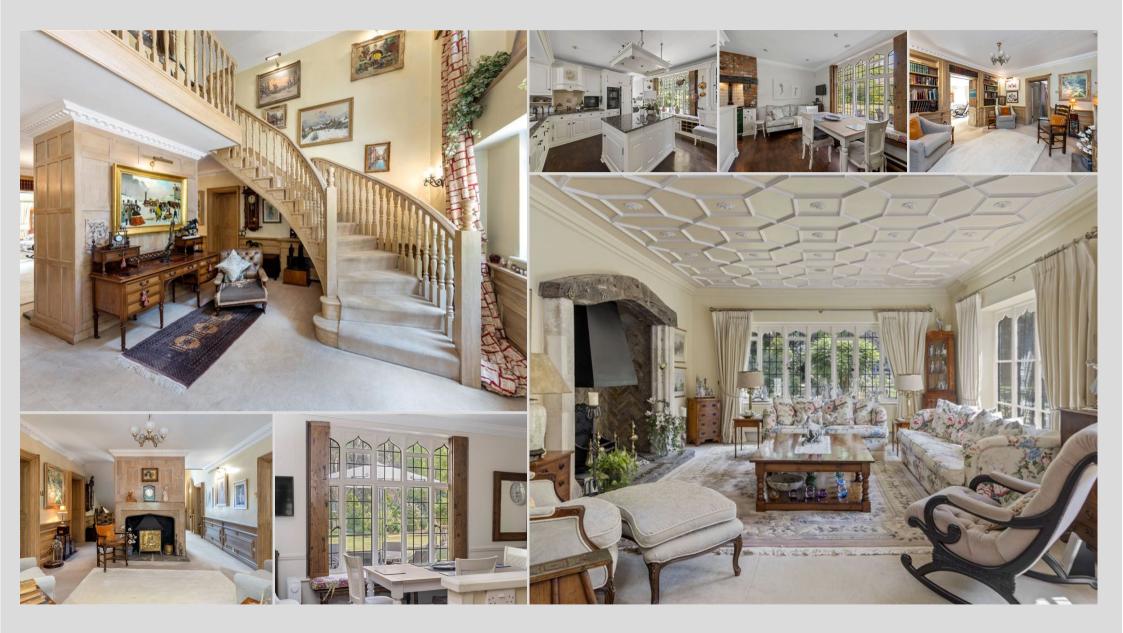

## About this property

Pretty Grade II listed Fairfield is a unique family home with an abundance of period features; magnificent fireplaces, ornate ceiling mouldings and an elegant sweeping staircase. The dramatic entrance hallway sets the scene of this wonderful home and the versatile layout of the main house lends itself to entertaining and family living with three reception rooms and a charming kitchen breakfast room with Aga. There are three first floor bedroom suites with views across the gardens, two further bedrooms on the ground floor with a family bathroom whilst the annexe offers a practical addition suited to a guest suite, staff accommodation or indulgent office with it's own courtyard and is perfect for a variety of family needs.