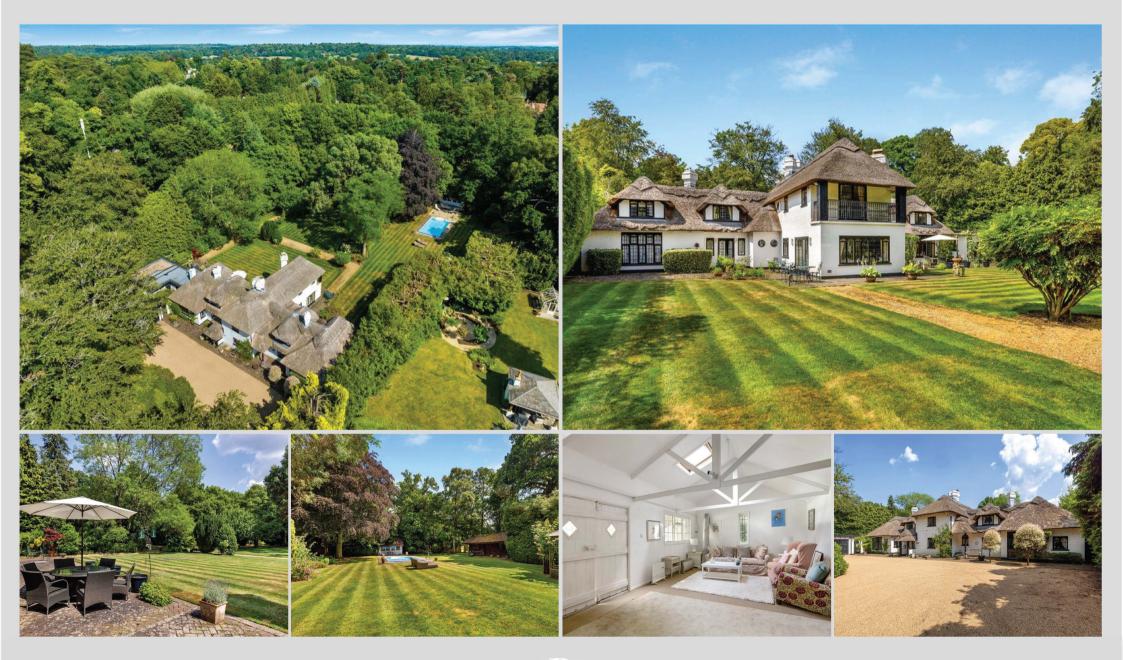

This beautiful thatched house is thought to date from the early 19th century and is said to have been built by John Nash with later 20th century additions. Set in about 1.5 acres, the idyllic south facing gardens surrounding the house include a comfortable terrace area for outdoor dining, lawned gardens, mature trees and shrubs and a heated pool with pool house. There is a tennis court which is in need of repair.

B

A characterful thatched house in south facing grounds of about 1.5 acres.

Plans

Main House:

Fairfield, London Road, Sunninghill, Ascot, SL5 0PH