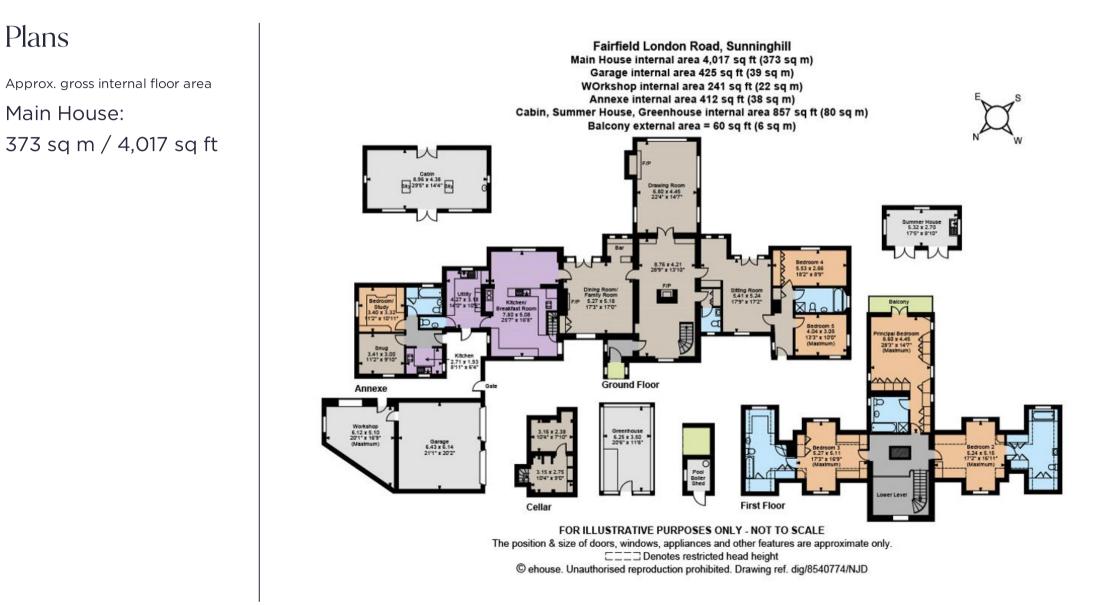

B

A characterful thatched house in south facing grounds of about 1.5 acres.

Plans

Main House:

Fairfield, London Road, Sunninghill, Ascot, SL5 0PH