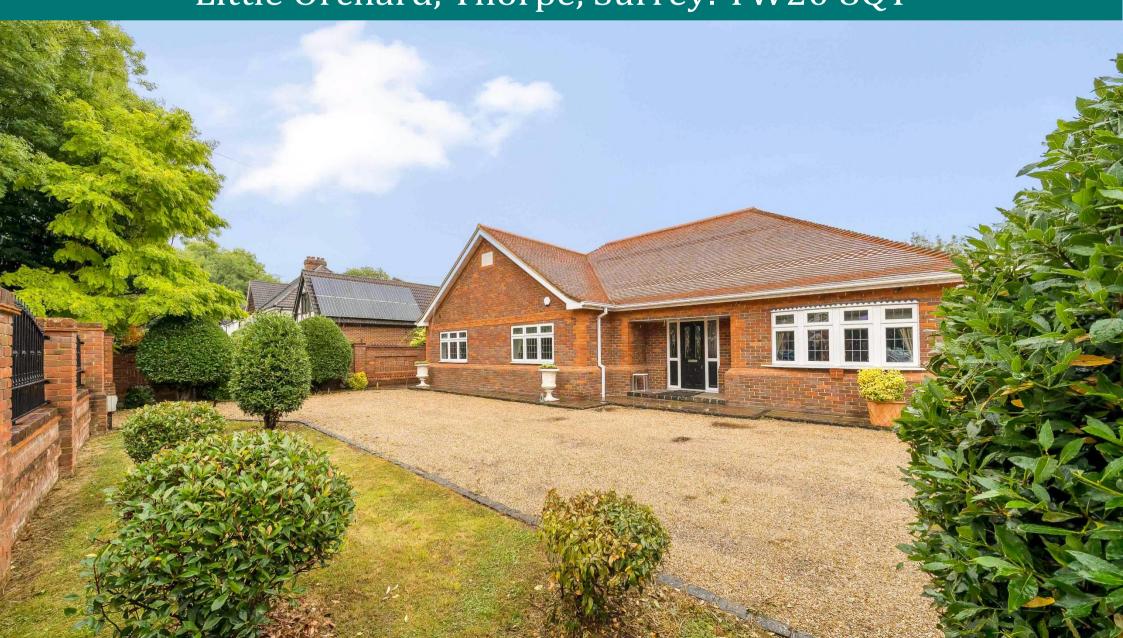

## Little Orchard, Thorpe, Surrey. TW20 8QT

## Little Orchard,

Thorpe, Surrey. TW20 8QT.

A delightful four-bedroom Bungalow, sitting in generous gardens of 0.35 acre with outdoor pool.

- ♦ Chalet style bungalow
- ♦ Heated outdoor swimming pool
- ♦ Eat in kitchen / Dining with Island
- ♦ Double garage
- Predominantly single storey living