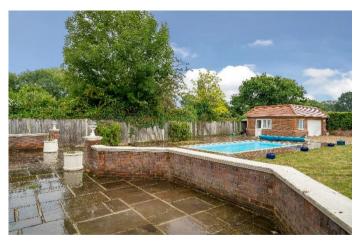

## Little Orchard,

Thorpe, Surrey. TW20 8QT.

A delightful four-bedroom Bungalow, sitting in generous gardens of 0.35 acre with outdoor pool.

- ♦ Chalet style bungalow
- ♦ Heated outdoor swimming pool
- ♦ Eat in kitchen / Dining with Island
- ♦ Double garage
- Predominantly single storey living