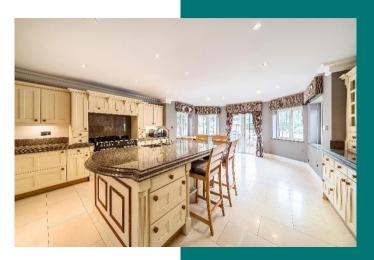

## Little Orchard,

Thorpe, Surrey. TW20 8QT.

A delightful four-bedroom Bungalow, sitting in generous gardens of 0.35 acre with outdoor pool.

- ♦ Chalet style bungalow
- ♦ Heated outdoor swimming pool
- ♦ Eat in kitchen / Dining with Island
- ♦ Double garage
- Predominantly single storey living