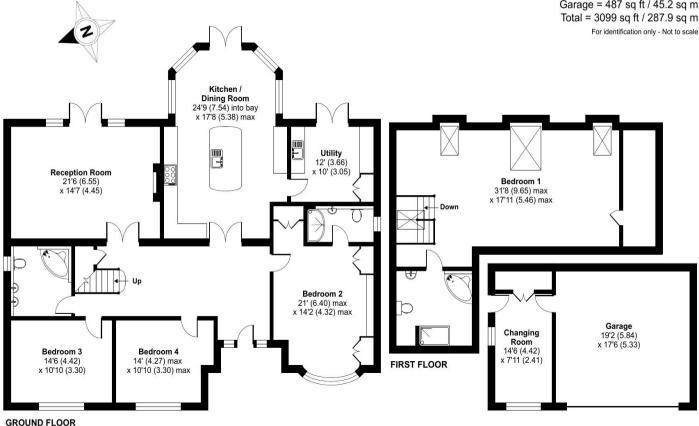

### Green Road, Thorpe, Egham, TW20

Approximate Area = 2612 sq ft / 246.7 sq m Garage = 487 sg ft / 45.2 sg m Total = 3099 sg ft / 287.9 sg m

The Estate Office, 2 Station Approach, Virginia Water, Surrey, GU25 4DL Tel: 01344 843000