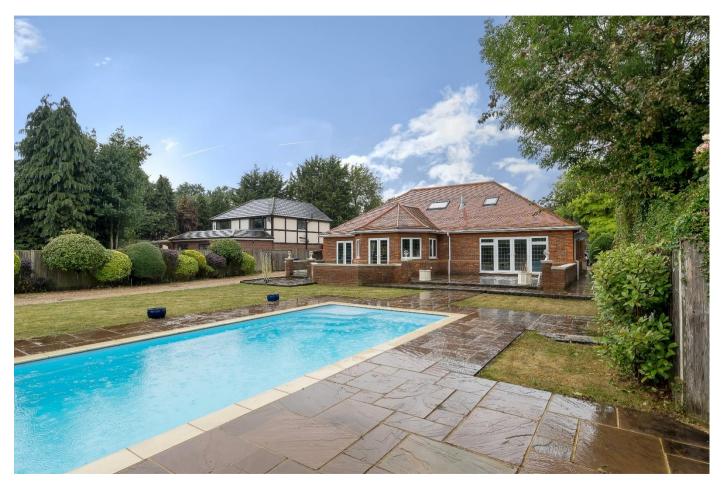

## Little Orchard,

Thorpe, Surrey. TW20 8QT.

A delightful four-bedroom Bungalow, sitting in generous gardens of 0.35 acre with outdoor pool.

- ♦ Chalet style bungalow
- ♦ Heated outdoor swimming pool
- ♦ Eat in kitchen / Dining with Island
- ♦ Double garage
- Predominantly single storey living

- ♦ Good specification throughout
- Electric in / out gated driveway
- ♦ Underfloor heating and luxury fittings throughout
- ♦ Four bedrooms and three bathrooms
- Workshop / office