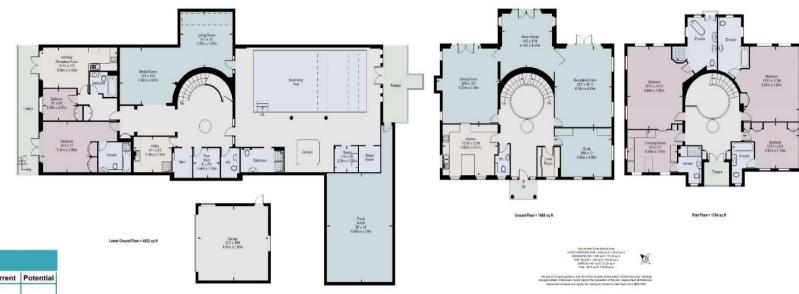

# Lariden, Fairway • Virginia Water • Surrey • GU25 4AH

A superb opportunity to finish the construction of a new-build family home, on the Wentworth Estate.

- ♦ Opportunity to finish the construction of a new build mansion
- ♦ South-West facing gardens
- ♦ Unfinished construction
- ♦ 8000sqft of unfinished accommodation
- ♦ Georgian style architecture

- ♦ 1 acre plot on the Wentworth Estate
- ♦ Set centrally in the plot
- ♦ Basement with swimming pool
- ♦ Little certification available
- ♦ Electric gates and spacious driveway