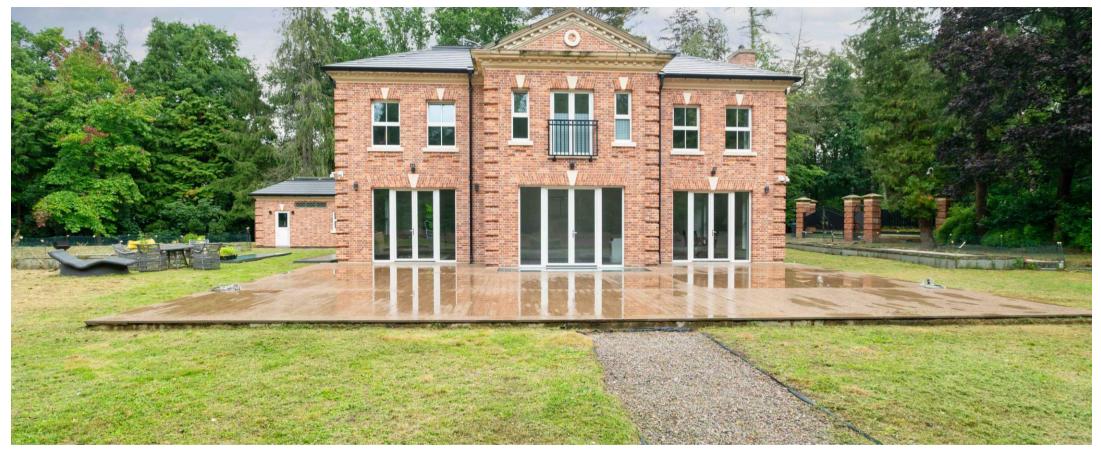

# Lariden, Fairway • Virginia Water • Surrey • GU25 4AH

A superb opportunity to finish the construction of a new-build family home, on the Wentworth Estate.

- ♦ Opportunity to finish the construction of a new build mansion
- ♦ South-West facing gardens
- ♦ Unfinished construction
- ♦ 8000sqft of unfinished accommodation
- ♦ Georgian style architecture

- ♦ 1 acre plot on the Wentworth Estate
- ♦ Set centrally in the plot
- ♦ Basement with swimming pool
- ♦ Little certification available
- ♦ Electric gates and spacious driveway