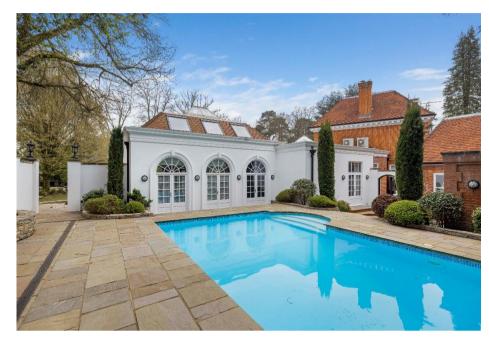

#### An impressive Georgian style Wentworth property sitting in a desirable plot of 0.75 acres on the Wentworth Estate within easy reach of the Clubhouse & Virginia Water village centre.

| Stunning Wentworth home with<br>accommodation in excess of 8000sqft                           | ◊ Lovely 0.75 acre plot with sweeping driveway<br>and South facing garden |
|-----------------------------------------------------------------------------------------------|---------------------------------------------------------------------------|
| ♦ Six principle bedrooms with six bathrooms                                                   | Outdoor pool and pool house with changing facilities                      |
| Orincipal rooms with superb ceiling heights and<br>modern features including air-conditioning | ♦ Gym overlooking the garden and pool                                     |
| ◊ Games room                                                                                  | ◊ Mature plot with great privacy                                          |
| ◊ Two-bedroom staff annex                                                                     | $\Diamond$ Triple garage and plentiful driveway parking                   |
|                                                                                               |                                                                           |

Entrance Hall  $\diamond$  Drawing Room  $\diamond$  Kitchen/ Breakfast room  $\diamond$  Cinema/Family Room  $\diamond$  Dining Room  $\diamond$ Annex  $\diamond$  Principal bedroom with ensuite  $\diamond$  Five further bedroom suites (Four with en-suite bathrooms) Gym  $\diamond$  Games room  $\diamond$  Utility Room/Laundry  $\diamond$  Service Room  $\diamond$  Triple garage  $\diamond$ Pool house with changing facilities / Garden Lodge.