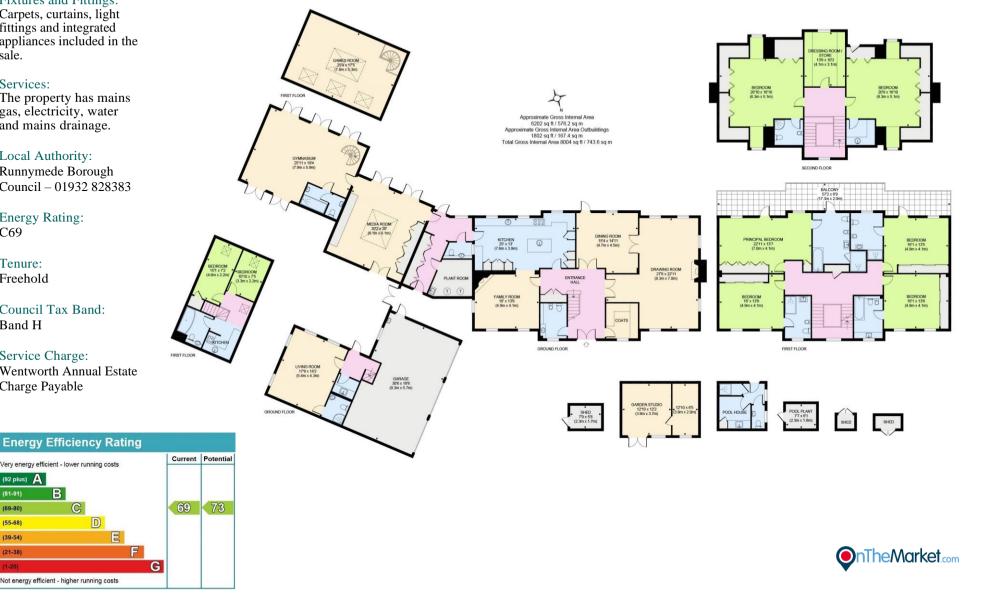

#### Local Authority:

Runnymede Borough Council - 01932 828383

**Energy Rating:** C69

Tenure: Freehold

Council Tax Band: Band H

Service Charge: Wentworth Annual Estate Charge Payable

Very energy efficient - lower running costs

B

Not energy efficient - higher running costs

(92 plus) 🔺

(69-80) (55-68)

(39-54)

(21-38)

01344 843000 STATION APPROACH, VIRGINIA WATER, SURREY GU25 4DL • sl@bartonwyatt.co.uk • bartonwyatt.co.uk

BARTON·WYATT