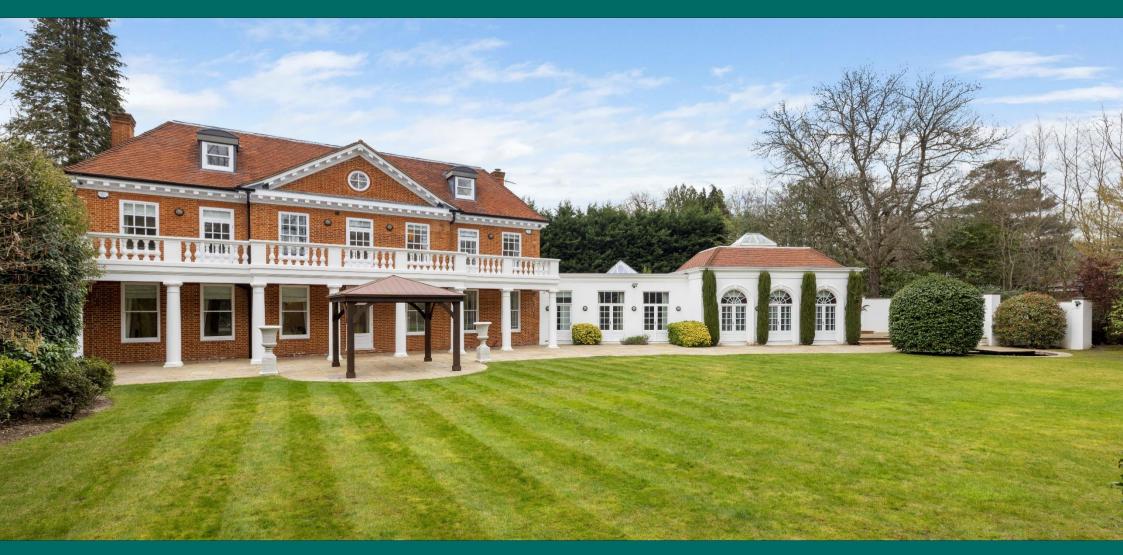

## Charters

### Abbots Drive • Virginia Water • Surrey • GU25 4SE

#### An impressive Georgian style Wentworth property sitting in a desirable plot of 0.75 acres on the Wentworth Estate within easy reach of the Clubhouse & Virginia Water village centre.

| Stunning Wentworth home with<br>accommodation in excess of 8000sqft                           | ◊ Lovely 0.75 acre plot with sweeping driveway<br>and South facing garden |
|-----------------------------------------------------------------------------------------------|---------------------------------------------------------------------------|
| ♦ Six principle bedrooms with six bathrooms                                                   | Outdoor pool and pool house with changing facilities                      |
| Orincipal rooms with superb ceiling heights and<br>modern features including air-conditioning | ♦ Gym overlooking the garden and pool                                     |
| ◊ Games room                                                                                  | ◊ Mature plot with great privacy                                          |
| ◊ Two-bedroom staff annex                                                                     | $\Diamond$ Triple garage and plentiful driveway parking                   |
|                                                                                               |                                                                           |

#### Description

Located within a highly sought after private road on the prestigious Wentworth Estate - an exclusive location with a tranquil atmosphere and access to world class sporting facilities.

Virginia Water and the renowned private Wentworth Estate and championship golf course are situated to the south of Windsor Great Park, with its open spaces and is home to the notable lakes and green spaces of Savill Gardens. Sporting activities abound throughout the area, with Royal Ascot nearby and an impressive selection of first class courses for golf enthusiasts. These include Sunningdale, the Berkshire and of course the world famous Wentworth Club which also has its own tennis, swimming and leisure/spa facilities. The area is renowned for its excellent selection of schooling such as Papplewick Preparatory School, St George's Boys School, St Mary's Girls School and ACS International in Egham. Virginia Water train station which provides direct access to London Waterloo in approximately 40 minutes and the area is well situated for both Heathrow Airport, Gatwick Airport and the motorway network.