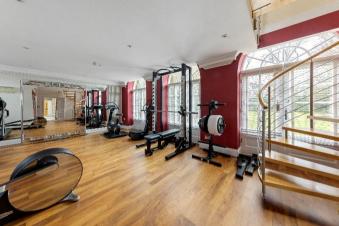

#### An impressive Georgian style Wentworth property sitting in a desirable plot of 0.75 acres on the Wentworth Estate within easy reach of the Clubhouse & Virginia Water village centre.

| Stunning Wentworth home with<br>accommodation in excess of 8000sqft                           | ◊ Lovely 0.75 acre plot with sweeping driveway<br>and South facing garden |
|-----------------------------------------------------------------------------------------------|---------------------------------------------------------------------------|
| ♦ Six principle bedrooms with six bathrooms                                                   | Outdoor pool and pool house with changing facilities                      |
| Orincipal rooms with superb ceiling heights and<br>modern features including air-conditioning | ♦ Gym overlooking the garden and pool                                     |
| ◊ Games room                                                                                  | ◊ Mature plot with great privacy                                          |
| ◊ Two-bedroom staff annex                                                                     | $\Diamond$ Triple garage and plentiful driveway parking                   |
|                                                                                               |                                                                           |

Entrance Hall  $\diamond$  Drawing Room  $\diamond$  Kitchen/ Breakfast room  $\diamond$  Cinema/Family Room  $\diamond$  Dining Room  $\diamond$ Annex  $\diamond$  Principal bedroom with ensuite  $\diamond$  Five further bedroom suites (Four with en-suite bathrooms) Gym  $\diamond$  Games room  $\diamond$  Utility Room/Laundry  $\diamond$  Service Room  $\diamond$  Triple garage  $\diamond$ Pool house with changing facilities / Garden Lodge.