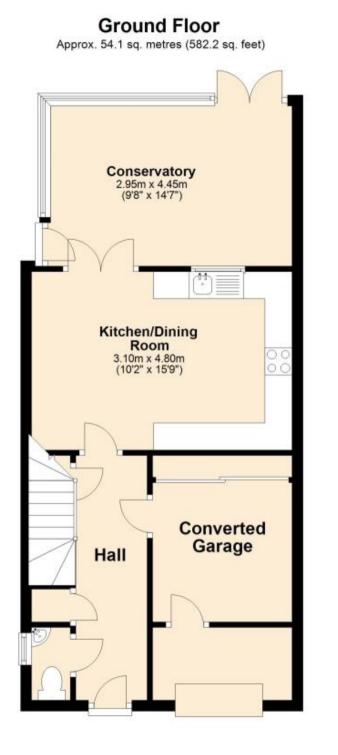

Hallway Cloakroom Kitchen Diner 4.8 x 3.1 Conservatory 4.45 x 2.95 Lounge 4.78 x 4.12 Bathroom Bedroom 1 4.19 x 2.67 Bedroom 2 4.78 x 3.36 Bedroom 3 3.25 x 1.73 Bathroom

Accommodation

**Bedroom 3** 

**Bedroom 2** 

**First Floor** 

Total area: approx. 127.0 sq. metres (1367.3 sq. feet)