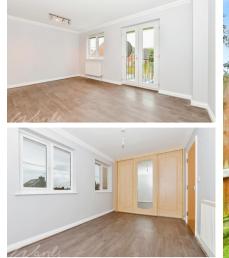

Hallway Cloakroom Kitchen Diner 4.8 x 3.1 Conservatory 4.45 x 2.95 Lounge 4.78 x 4.12 Bathroom Bedroom 1 4.19 x 2.67 Bedroom 2 4.78 x 3.36 Bedroom 3 3.25 x 1.73 Bathroom

Accommodation

**Bedroom 3** 

**Bedroom 2** 