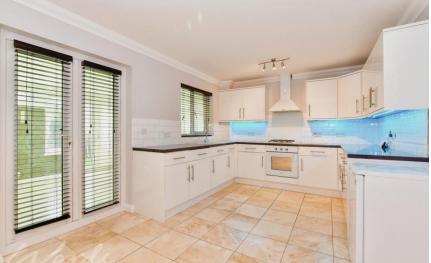

Hallway Cloakroom Kitchen Diner 4.8 x 3.1 Conservatory 4.45 x 2.95 Lounge 4.78 x 4.12 Bathroom Bedroom 1 4.19 x 2.67 Bedroom 2 4.78 x 3.36 Bedroom 3 3.25 x 1.73 Bathroom

Accommodation

**Bedroom 3** 

**Bedroom 2** 