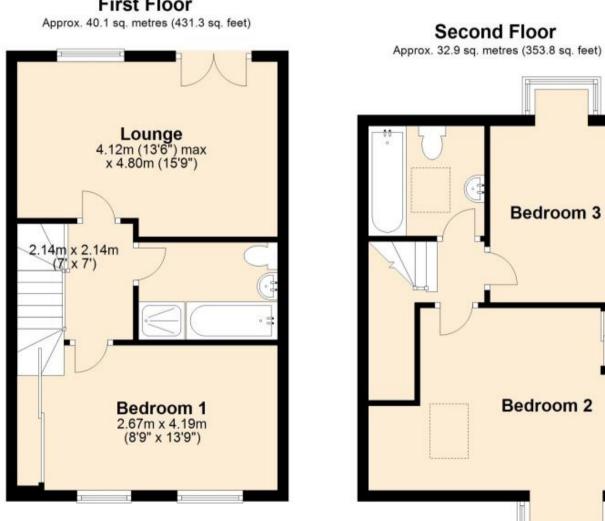

Hallway Cloakroom Kitchen Diner 4.8 x 3.1 Conservatory 4.45 x 2.95 Lounge 4.78 x 4.12 Bathroom Bedroom 1 4.19 x 2.67 Bedroom 2 4.78 x 3.36 Bedroom 3 3.25 x 1.73 Bathroom

Accommodation

**Bedroom 3** 

**Bedroom 2** 

**First Floor** 

Total area: approx. 127.0 sq. metres (1367.3 sq. feet)