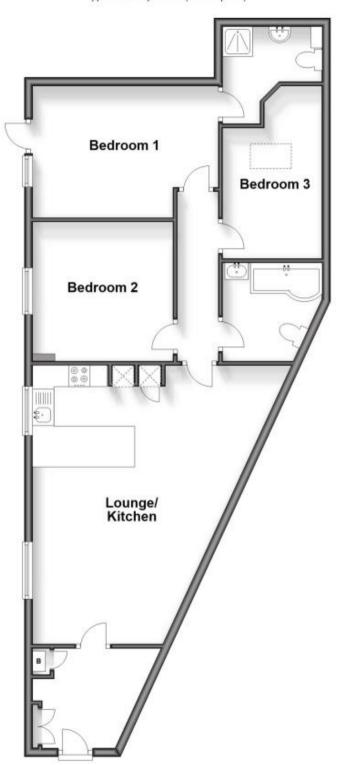

## **Accommodation**

**Entrance Hallway** 

Lounge/Diner 6.10 x 5.80

Bedroom 1 4.35 x 3.18

**En-suite Shower Room** 

**Bedroom 2** 4.24 x 3.08

**Bedroom 3** 3.41 x 3.05

**Bathroom** 

Courtyard

Ground Floor Approx. 82.9 sq. metres (892.5 sq. feet)