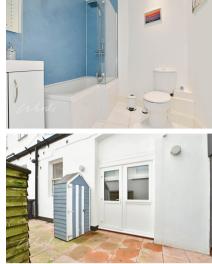

## **Accommodation**

**Entrance Hallway** 

Lounge/Diner 6.10 x 5.80

Bedroom 1 4.35 x 3.18

**En-suite Shower Room** 

**Bedroom 2** 4.24 x 3.08

**Bedroom 3** 3.41 x 3.05

**Bathroom** 

Courtyard

Ground Floor Approx. 82.9 sq. metres (892.5 sq. feet)