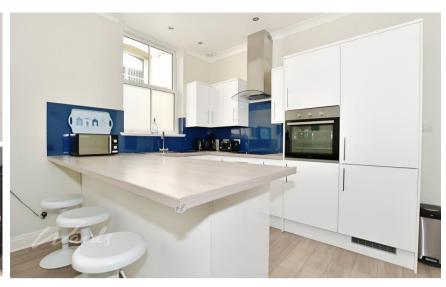

## **Accommodation**

**Entrance Hallway** 

Lounge/Diner 6.10 x 5.80

Bedroom 1 4.35 x 3.18

**En-suite Shower Room** 

**Bedroom 2** 4.24 x 3.08

**Bedroom 3** 3.41 x 3.05

**Bathroom** 