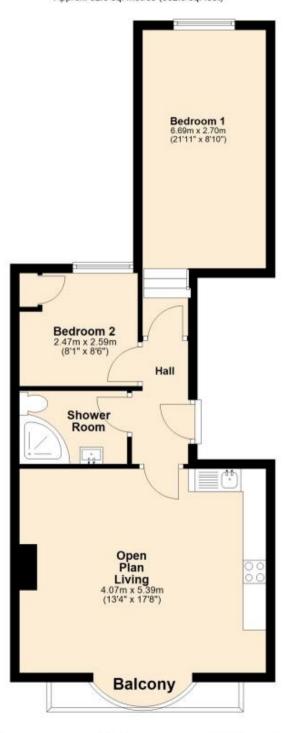

## Accommodation

Hallway
Open Plan Living 5.39 x 4.07
Shower Room
Bedroom 2 2.59 x 2.47

**Bedroom 1** 5.21 x 2.77

## Split Level First Floor Approx. 52.3 sq. metres (562.8 sq. feet)

Total area: approx. 52.3 sq. metres (562.8 sq. feet)