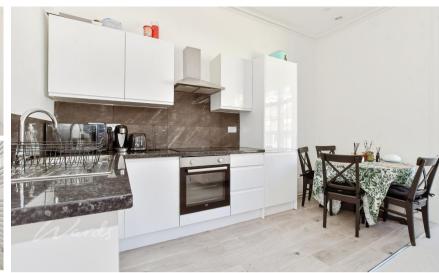

## **Main Features**

Regency apartment

Sea views

Open plan living

First floor

Modern decor

**Period features** 

Deposit required is £1,153.85 Thanet District - Council Tax Band Tax Band A

## Accommodation

Hallway
Open Plan Living 5.39 x 4.07
Shower Room
Bedroom 2 2.59 x 2.47

**Bedroom 1** 5.21 x 2.77