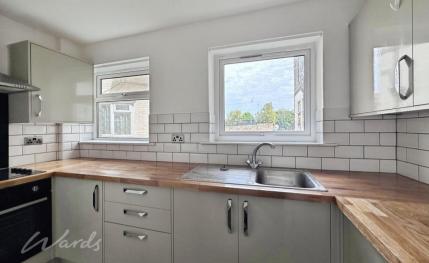

## Accommodation

Hallway Utility Room  $1.52 \times 1.22$ Bedroom 2  $3.35 \times 2.13$ Lounge Dining Room  $4.17 \times 4.06$ Bedroom 1  $4.88 \times 2.16$ Bathroom Kitchen  $3.05 \times 1.22$ 