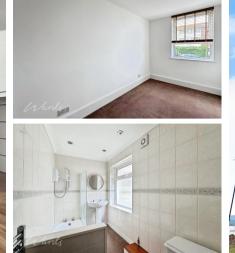

## Accommodation

Hallway Utility Room  $1.52 \times 1.22$ Bedroom 2  $3.35 \times 2.13$ Lounge Dining Room  $4.17 \times 4.06$ Bedroom 1  $4.88 \times 2.16$ Bathroom Kitchen  $3.05 \times 1.22$ 