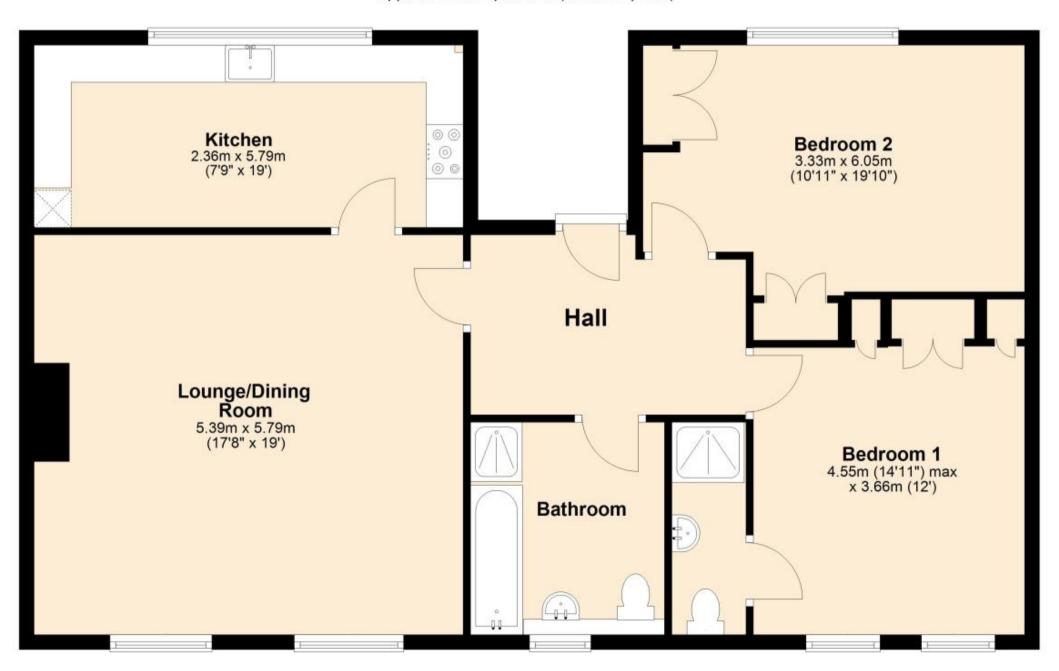

## Accommodation

Hallway

Lounge Dining Room 5.39 x 5.44

**Kitchen** 5.79 x 2.36

**Bathroom** 

Master Bedroom 4.55 x 3.66

Bedroom 2 4.52 x 6.05

**Top Floor** 

Approx. 101.4 sq. metres (1091.5 sq. feet)

Total area: approx. 101.4 sq. metres (1091.5 sq. feet)