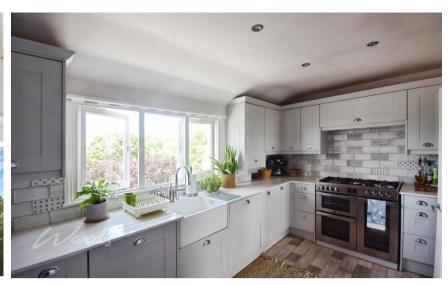

## Accommodation

Hallway

Lounge Dining Room 5.39 x 5.44

**Kitchen** 5.79 x 2.36

**Bathroom** 

Master Bedroom 4.55 x 3.66

Bedroom 2 4.52 x 6.05

**Top Floor** 