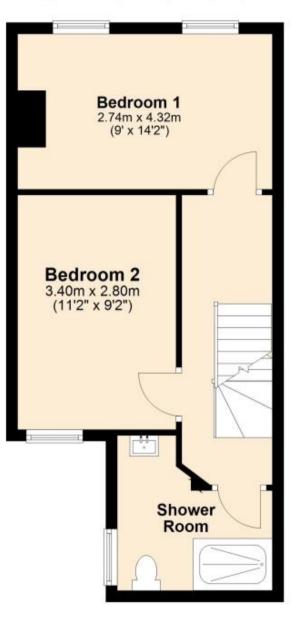

## Accommodation

Hallway Lounge  $3.96 \times 3.4$ Dining Room  $3.4 \times 3.28$ Kitchen  $2.74 \times 2.74$ Shower Room/ Utility Room Shower Room Bedroom 2  $3.4 \times 2.8$ Bedroom 1  $4.32 \times 2.74$ 

## First Floor

Approx. 33.9 sq. metres (364.9 sq. feet)

Total area: approx. 79.2 sq. metres (852.2 sq. feet)