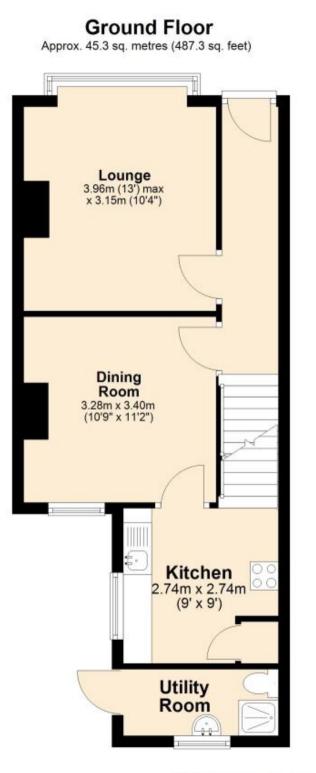

## Accommodation

Hallway Lounge  $3.96 \times 3.4$ Dining Room  $3.4 \times 3.28$ Kitchen  $2.74 \times 2.74$ Shower Room/ Utility Room Shower Room Bedroom 2  $3.4 \times 2.8$ Bedroom 1  $4.32 \times 2.74$ 

## First Floor

Approx. 33.9 sq. metres (364.9 sq. feet)

Total area: approx. 79.2 sq. metres (852.2 sq. feet)