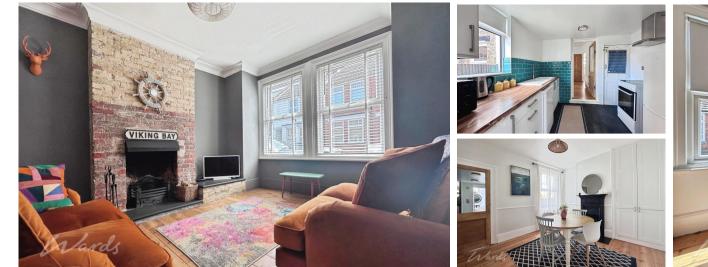

## Accommodation

Hallway Lounge  $3.96 \times 3.4$ Dining Room  $3.4 \times 3.28$ Kitchen  $2.74 \times 2.74$ Shower Room/ Utility Room Shower Room Bedroom 2  $3.4 \times 2.8$ Bedroom 1  $4.32 \times 2.74$ 