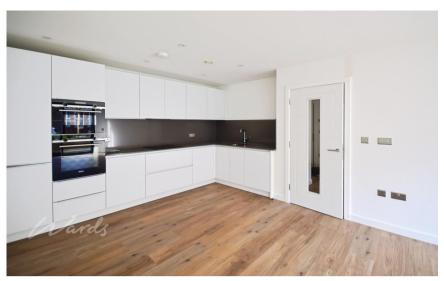

## **Accommodation**

Entrance hall
Open Plan Living  $7.92 \times 3.66$ Master bedroom  $5.16 \times 3.33$ En suite shower room  $2.67 \times 1.8$ Bedroom  $2 \cdot 3.63 \times 3.2$ Bathroom  $2.67 \times 2.22$ 