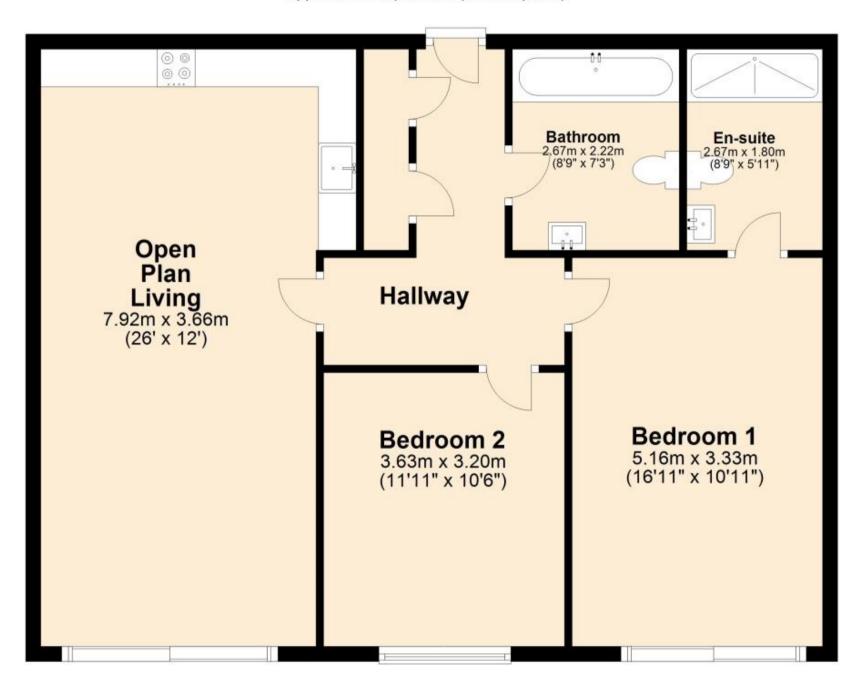

## **Accommodation**

Entrance hall
Open Plan Living  $7.92 \times 3.66$ Master bedroom  $5.16 \times 3.33$ En suite shower room  $2.67 \times 1.8$ Bedroom  $2 \cdot 3.63 \times 3.2$ Bathroom  $2.67 \times 2.22$ 

## **Ground Floor**

Approx. 82.3 sq. metres (885.7 sq. feet)

Total area: approx. 82.3 sq. metres (885.7 sq. feet)