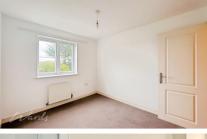

#### Accommodation

Hallway

Cloakroom

Kitchen diner 16'2 x 9'5

Lounge/dining room 15'7 x 17'8

Master Bedroom 12'1 x 13'4

**En Suite** 5' x 9'9

Bedroom 2 11'2 x 8'4

**Bedroom 3** 11'3 x 9'6

Bathroom  $7 \times 7'4$ 