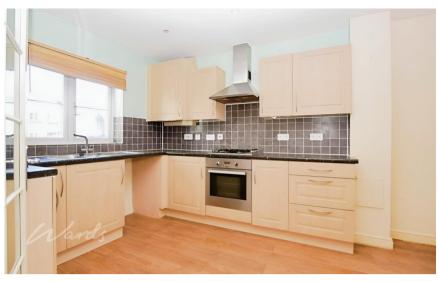

#### Accommodation

Hallway

Cloakroom

Kitchen diner 16'2 x 9'5

Lounge/dining room 15'7 x 17'8

Master Bedroom 12'1 x 13'4

**En Suite** 5' x 9'9

Bedroom 2 11'2 x 8'4