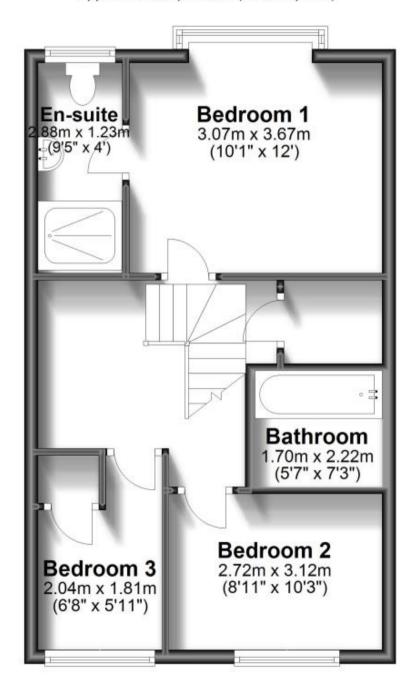

#### Accommodation

Hallway

Cloakroom

Kitchen diner 16'2 x 9'5

Lounge/dining room 15'7 x 17'8

Master Bedroom 12'1 x 13'4

**En Suite** 5' x 9'9

Bedroom 2 11'2 x 8'4

**Bedroom 3** 11'3 x 9'6

Bathroom  $7 \times 7'4$ 

# **First Floor**

Approx. 45.0 sq. metres (484.1 sq. feet)