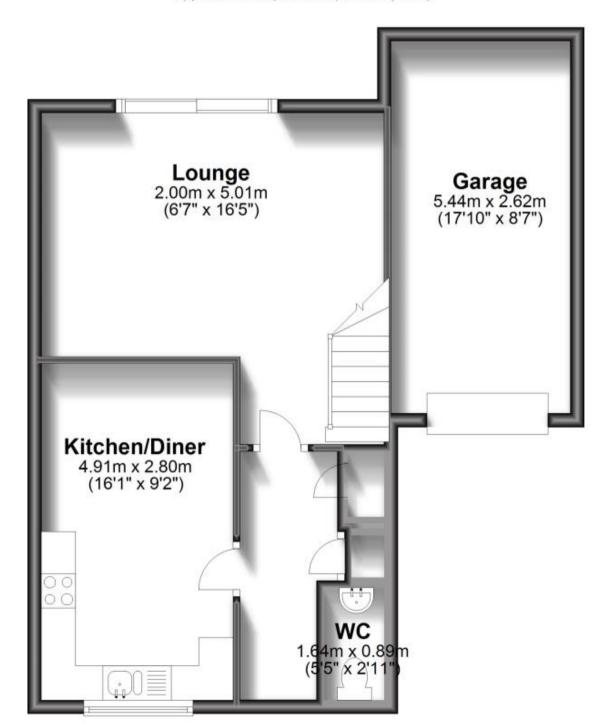

#### Accommodation

Hallway

Cloakroom

Kitchen diner 16'2 x 9'5

Lounge/dining room 15'7 x 17'8

Master Bedroom 12'1 x 13'4

**En Suite** 5' x 9'9

Bedroom 2 11'2 x 8'4

**Bedroom 3** 11'3 x 9'6

Bathroom  $7 \times 7'4$ 

## **Ground Floor**

Approx. 57.6 sq. metres (620.3 sq. feet)