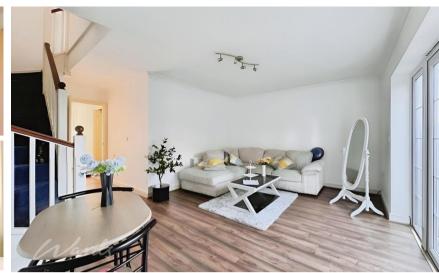

#### Accommodation

Hallway

Cloakroom

Kitchen diner 16'2 x 9'5

Lounge/dining room 15'7 x 17'8

Master Bedroom 12'1 x 13'4

**En Suite** 5' x 9'9

Bedroom 2 11'2 x 8'4