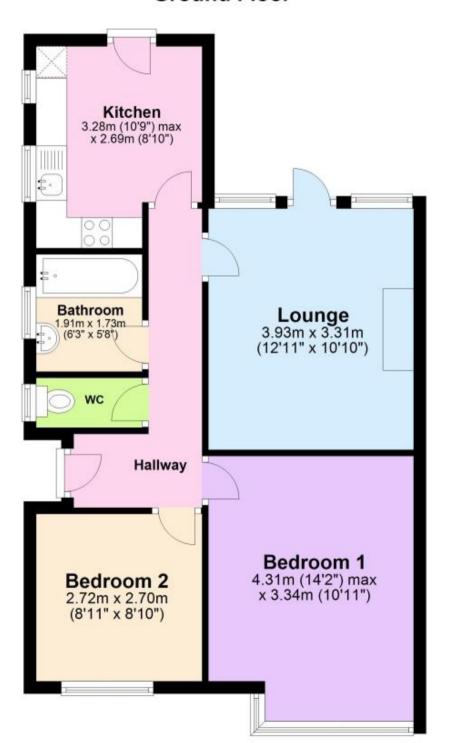

## Accommodation

Hallway

Bedroom 2 2.70 x 2.72

**Bedroom 1** 3.34 x 4.31

WC

**Bathroom** 1.65 x 1.75

**Lounge** 3.31 x 3.93

Kitchen 2.69 x 3.28

## **Ground Floor**