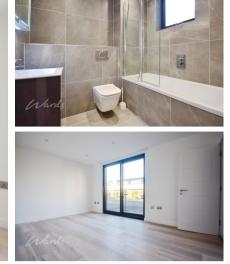

## Accommodation

Entrance hall Open Plan Living  $7.01 \times 3.94$ Bedroom 2  $3.63 \times 3.33$ Bedroom 1  $4.72 \times 3.33$ En Suite Shower Room  $2.13 \times 2.11$ Bathroom  $2.13 \times 2.11$ 