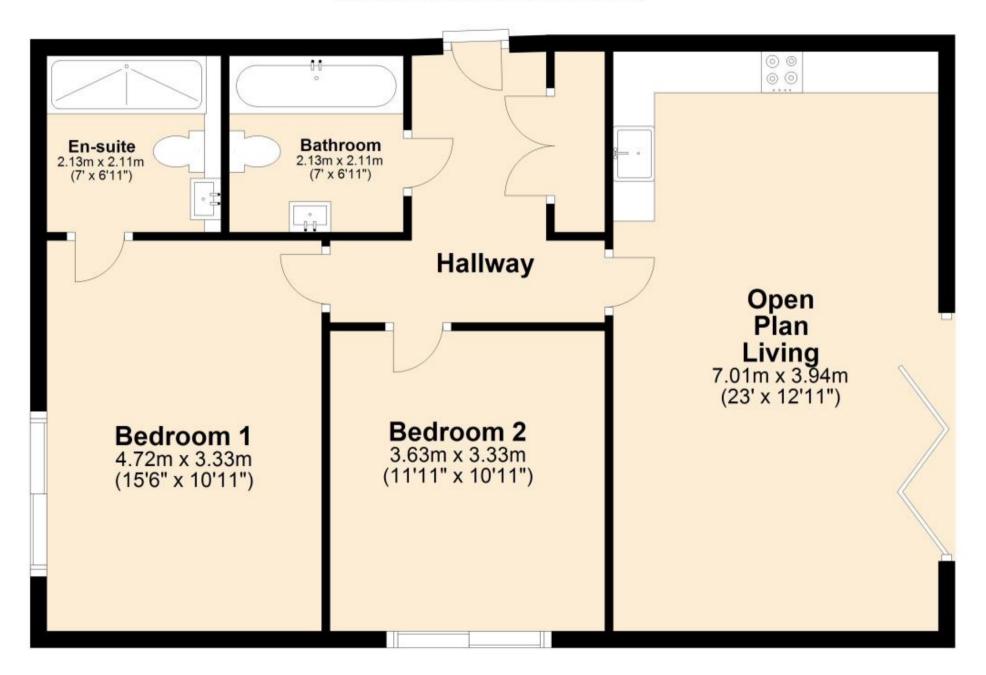

## Accommodation

Entrance hall Open Plan Living  $7.01 \times 3.94$ Bedroom 2  $3.63 \times 3.33$ Bedroom 1  $4.72 \times 3.33$ En Suite Shower Room  $2.13 \times 2.11$ Bathroom  $2.13 \times 2.11$ 

## **Ground Floor**

Approx. 75.4 sq. metres (811.2 sq. feet)

Total area: approx. 75.4 sq. metres (811.2 sq. feet)