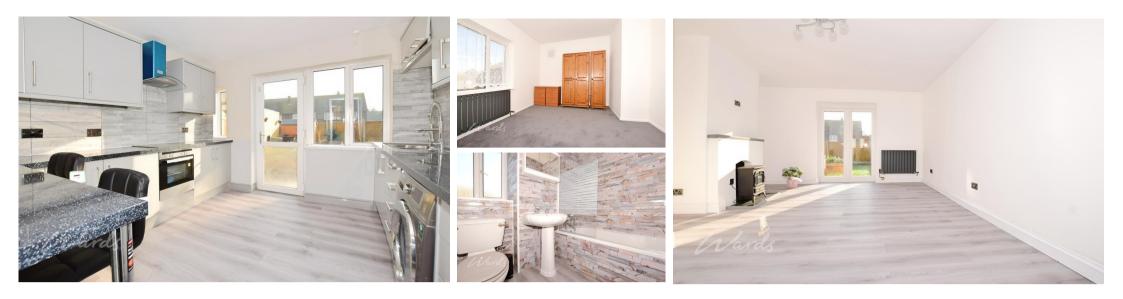

## Accommodation

Hallway Cloakroom Kltchen 3.36 x 3.17 Lounge Dining 5.35 x 4.10 Bedroom 3.33 x 2.04 Bedroom 3.50 x 2.66 Bedroom 3.20 x 2.02 Bathroom 1.64 x 2.14

Ground Floor

**First Floor** 

Total area: approx. 86.0 sq. metres (925.7 sq. feet)