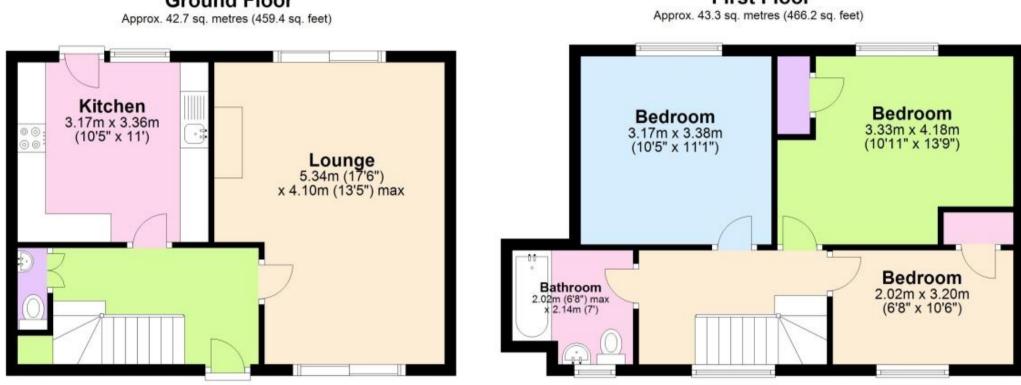

## Accommodation

Hallway Cloakroom Kltchen 3.36 x 3.17 Lounge Dining 5.35 x 4.10 Bedroom 3.33 x 2.04 Bedroom 3.50 x 2.66 Bedroom 3.20 x 2.02 Bathroom 1.64 x 2.14

Ground Floor

**First Floor** 

Total area: approx. 86.0 sq. metres (925.7 sq. feet)