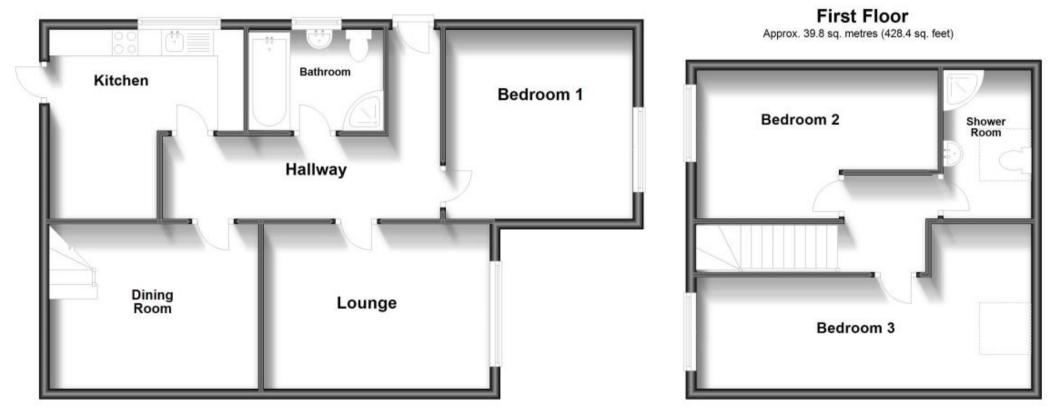

## Accommodation

Hallway Lounge  $4.52 \times 3.18$ Dining Room  $3.18 \times 3.18$ Kitchen  $3.75 \times 1.95$ Bedroom  $1 \ 3.65 \times 3.62$ Bathroom  $2.60 \times 1.97$ UPSTAIRS Bedroom  $2 \ 3.59 \times 2.89$ Bedroom  $3 \ 5.44 \times 2.18$ Shower Room  $2.87 \times 1.70$  Ground Floor Approx. 63.7 sq. metres (685.2 sq. feet)