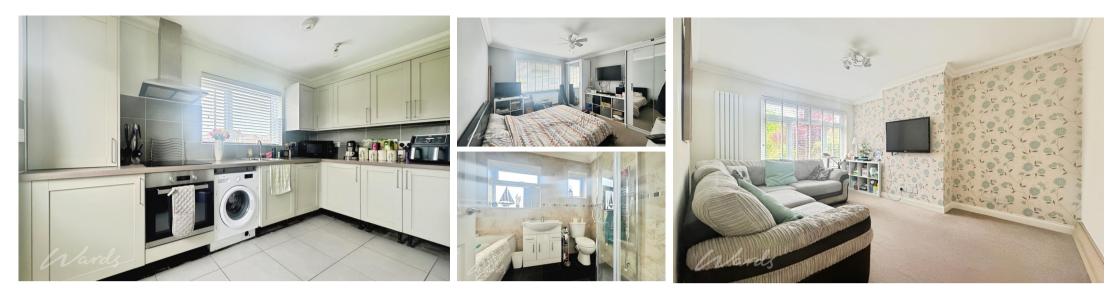

## Accommodation

Hallway Lounge  $4.52 \times 3.18$ Dining Room  $3.18 \times 3.18$ Kitchen  $3.75 \times 1.95$ Bedroom  $1 \ 3.65 \times 3.62$ Bathroom  $2.60 \times 1.97$ UPSTAIRS Bedroom  $2 \ 3.59 \times 2.89$ Bedroom  $3 \ 5.44 \times 2.18$ Shower Room  $2.87 \times 1.70$  Ground Floor Approx. 63.7 sq. metres (685.2 sq. feet)