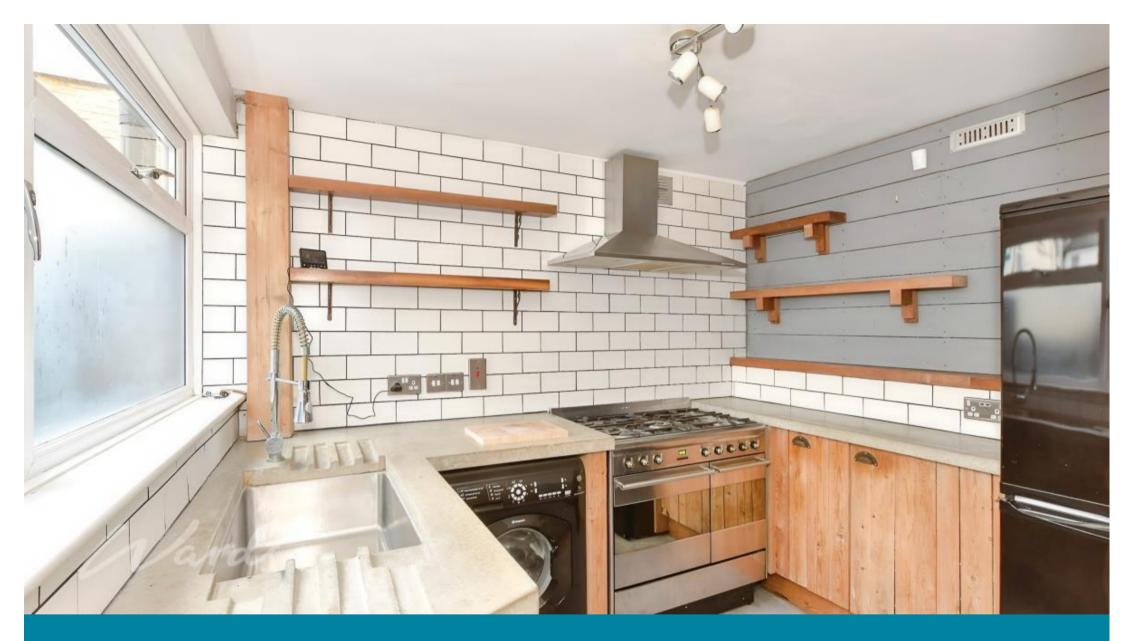

## Main Features

Great location Character home **Bespoke kitchen** Two reception areas Contemporary design 6 month let

## Accommodation

Hall Kitchen 2.8 x 2.24 Lounge area 3.79 x 2.8 Dining area 3.08 x 2.8 Bedroom 1 3.79 x 2.8 Bedroom 2 4.14 x 2.9 Shower room 2.64 x 2.19

Deposit required is £1,269.23 Thanet District - Council Tax Band Tax Band C