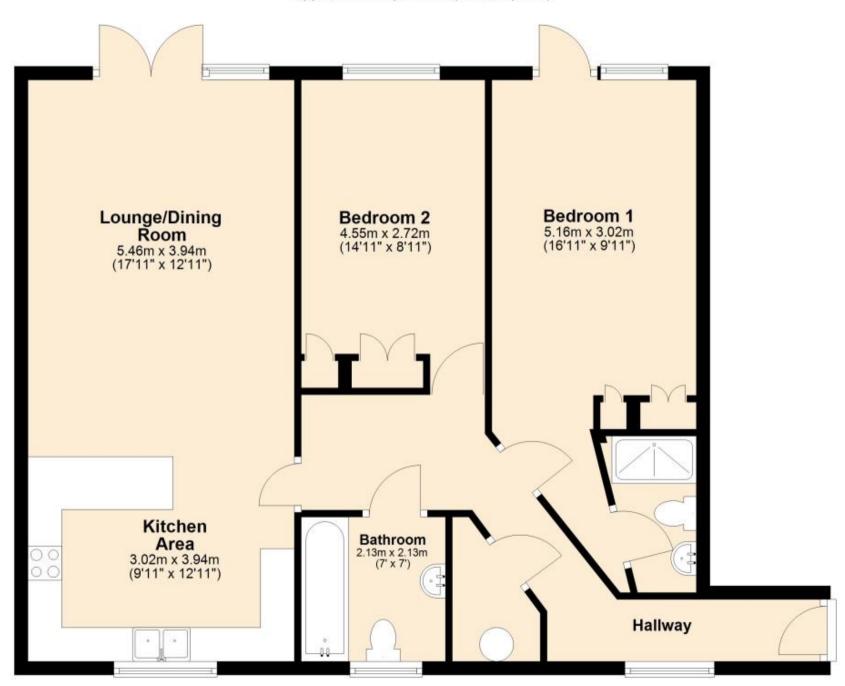

## Accommodation Hallway

Kitchen Area 3.94 x 3.02

Lounge Dining Area 5.46 x 3.94

**Bedroom 2** 4.55 x 2.72

Bedroom 1 5.16 x 3.02

En Suite

**Bathroom** 

**Utility Cupboard** 

## Call Thanet 01843 597600 ■ wardsofkent.co.uk

CURRENT

POTENTIAL:

First Floor

Approx. 86.4 sq. metres (929.9 sq. feet)

Total area: approx. 86.4 sq. metres (929.9 sq. feet)