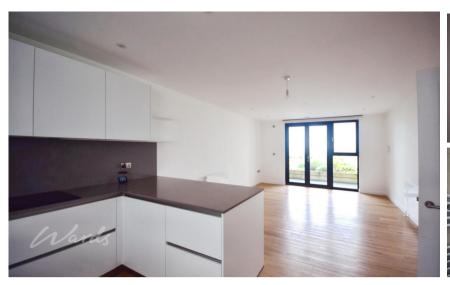

## Accommodation Hallway

Kitchen Area 3.94 x 3.02

Lounge Dining Area 5.46 x 3.94

**Bedroom 2** 4.55 x 2.72

Bedroom 1 5.16 x 3.02

En Suite

**Bathroom** 

**Utility Cupboard** 