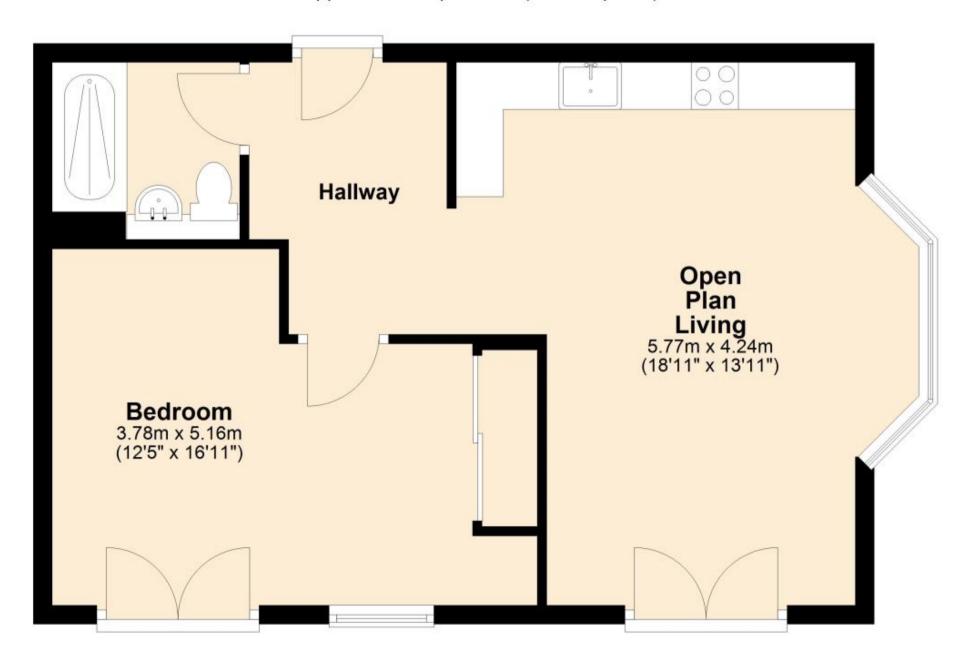

## Accommodation

Hallway

 $\textbf{Shower Room} \quad 6.65 \times 5.4$ 

**Bedroom** 16.35 x 12.5

**Open Plan Living** 18.43 x 13.23

EPC RATING

CURRENT:

POTENTIAL:

## **First Floor**

Approx. 49.6 sq. metres (533.8 sq. feet)

Total area: approx. 49.6 sq. metres (533.8 sq. feet)