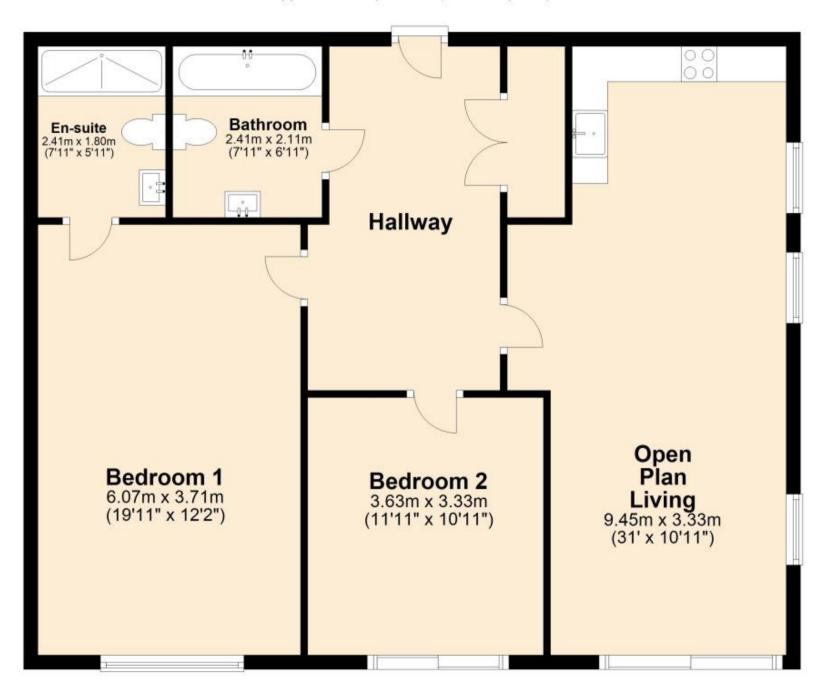

## **Accommodation**

Hallway

Open Plan Living 9.45 x 3.33

**Bedroom 2** 3.63 x 3.33

**Bedroom 1** 6.07 x 3.71

En Suite Shower Room 2.41 x 1.8

**Bedroom 2** 3.63 x 3.33

Bathroom 2.41 x 2.11

## **First Floor**

Approx. 94.9 sq. metres (1021.8 sq. feet)

Total area: approx. 94.9 sq. metres (1021.8 sq. feet)